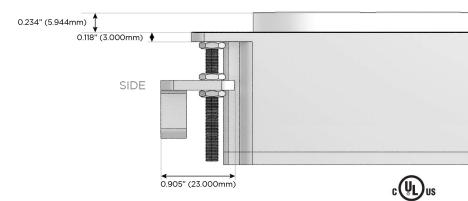

## Plug:

Supplied with Low Profile Flat 45° Angle 120 VAC Plug

Optional Standard Straight 120 VAC Plug

Optional Straight 120 VAC Pass-through Plug

- CLEAN, COMPACT DESIGN
- STREAMLINED
- LOW PROFILE
- SIDE-EXITING CORDS
- PLUG & PLAY
- 6' AC CORD & PLUG (FLAT PLUG STANDARD)
- CUSTOMIZABLE CONFIGURATIONS AND FINISHES
- UL LISTED FOR MOUNTING IN FURNITURE
- 15A