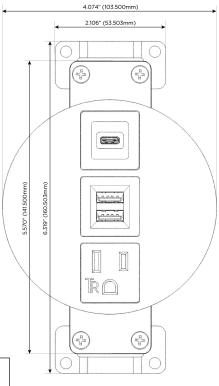

## **Module/Port Options:**

- A Tamper Resistant AC Receptacle
- E USB-A & USB-C (20W)
- M Double USB-A (Fast Charging Ports 18W)
- H HDMI
- 6 CAT 6
- 12 RJ 12
- X Switched AC
- Y 3-Way Switch (Low Voltage)
- V USB-C (45W High Speed Charging Port)
- S USB-C (25W High Speed Charging Port)
- R Switched AC (Rocker Switch)
- Dimmer Switch

## **Modules/Ports:**

- A Tamper Resistant AC Receptacle
- M Double USB-A (Fast Charging Ports 18W)
- S USB-C (25W High Speed Charging Port)

TOP