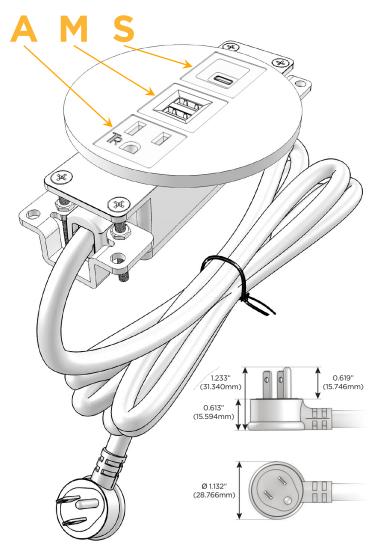

## **Module/Port Options:**

- A Tamper Resistant AC Receptacle
- E USB-A & USB-C (20W)
- M Double USB-A (Fast Charging Ports 18W)
- H HDMI
- 6 CAT 6
- 12 RJ 12
- X Switched AC
- Y 3-Way Switch (Low Voltage)
- V USB-C (45W High Speed Charging Port)
- S USB-C (25W High Speed Charging Port)
- R Switched AC (Rocker Switch)
- Dimmer Switch

## Plug:

Supplied with Low Profile Flat 45° Angle 120 VAC Plug

Optional Standard Straight 120 VAC Plug

Optional Straight 120 VAC Pass-through Plug

- CLEAN, COMPACT DESIGN
- STREAMLINED
- LOW PROFILE
- SIDE-EXITING CORDS
- PLUG & PLAY
- 6' AC CORD & PLUG (FLAT PLUG STANDARD)
- CUSTOMIZABLE CONFIGURATIONS AND FINISHES
- UL LISTED FOR MOUNTING IN FURNITURE
- 15A

## **Modules/Ports:**

- A Tamper Resistant AC Receptacle
- M Double USB-A (Fast Charging Ports 18W)
- S USB-C (25W High Speed Charging Port)

TOP