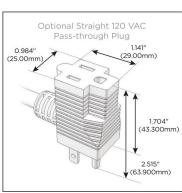

## Plug:

Supplied with Low Profile Flat 45° Angle 120 VAC Plug

Optional Standard Straight 120 VAC Plug

Optional Straight 120 VAC Pass-through Plug

- CLEAN, COMPACT DESIGN
- STREAMLINED
- LOW PROFILE
- SIDE-EXITING CORDS
- PLUG & PLAY
- 6' AC CORD & PLUG (FLAT PLUG STANDARD)
- CUSTOMIZABLE CONFIGURATIONS AND FINISHES
- UL LISTED FOR MOUNTING IN FURNITURE
- 15A