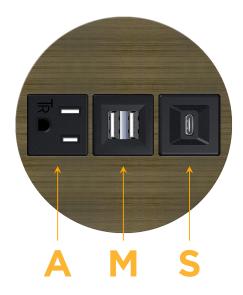

## **Modules/Ports:**

- A Tamper Resistant AC Receptacle
- M Double USB-A (Fast Charging Ports 18W)
- S USB-C (25W High Speed Charging Port)

TOP