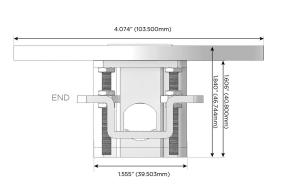

#### AC POWER & DATA CONNECTIVITY SOLUTION

M-POWER-3T-AMS-APRNDSB

## **Modules/Ports:**

- A Tamper Resistant AC Receptacle
- M Double USB-A (Fast Charging Ports 18W)
- S USB-C (25W High Speed Charging Port)

TOP