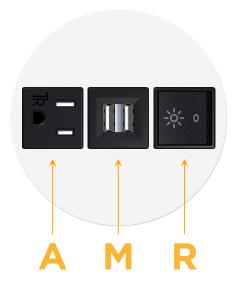

## **Modules/Ports:**

- A Tamper Resistant AC Receptacle
- M Double USB-A (Fast Charging Ports 18W)
- R Switched AC (Rocker Switch)

TOP 4.074" (103.500mm)