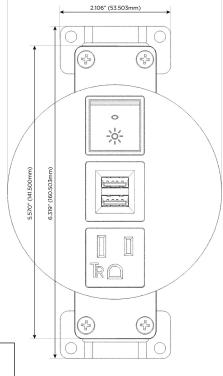

## **Modules/Ports:**

- A Tamper Resistant AC Receptacle
- M Double USB-A (Fast Charging Ports 18W)
- R Switched AC (Rocker Switch)

TOP 4.074" (103.500mm)