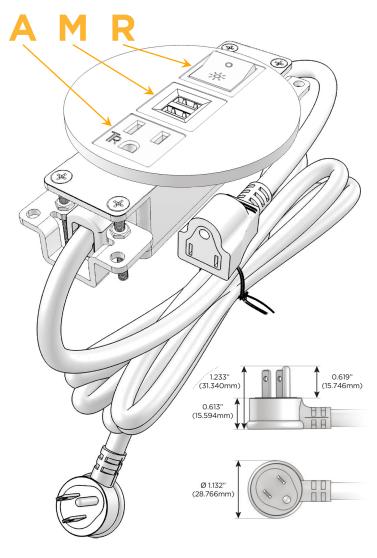

#### Plug:

Supplied with Low Profile Flat 45° Angle 120 VAC Plug

Optional Standard Straight 120 VAC Plug

Optional Straight 120 VAC Pass-through Plug

- CLEAN, COMPACT DESIGN
- STREAMLINED
- LOW PROFILE
- SIDE-EXITING CORDS
- PLUG & PLAY
- 6' AC CORD & PLUG (FLAT PLUG STANDARD)
- CUSTOMIZABLE CONFIGURATIONS AND FINISHES
- UL LISTED FOR MOUNTING IN FURNITURE
- 15A

## **Modules/Ports:**

- A Tamper Resistant AC Receptacle
- M Double USB-A (Fast Charging Ports 18W)
- R Switched AC (Rocker Switch)

TOP 4.074" (103.500mm)