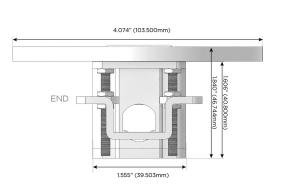

## **Modules/Ports:**

- A Tamper Resistant AC Receptacle
- M Double USB-A (Fast Charging Ports 18W)
- R Switched AC (Rocker Switch)

TOP 4.074" (103.500mm)