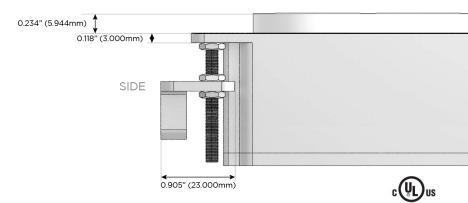

#### Plug:

Supplied with Low Profile Flat 45° Angle 120 VAC Plug

Optional Standard Straight 120 VAC Plug

Optional Straight 120 VAC Pass-through Plug

- CLEAN, COMPACT DESIGN
- STREAMLINED
- LOW PROFILE
- SIDE-EXITING CORDS
- PLUG & PLAY
- 6' AC CORD & PLUG (FLAT PLUG STANDARD)
- CUSTOMIZABLE CONFIGURATIONS AND FINISHES
- UL LISTED FOR MOUNTING IN FURNITURE
- 15A