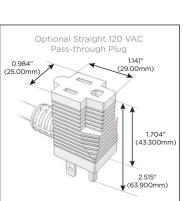

#### Plug:

Supplied with Low Profile Flat 45° Angle 120 VAC Plug

Optional Standard Straight 120 VAC Plug

Optional Straight 120 VAC Pass-through Plug

- CLEAN, COMPACT DESIGN
- STREAMLINED
- LOW PROFILE
- SIDE-EXITING CORDS
- PLUG & PLAY
- 6' AC CORD & PLUG (FLAT PLUG STANDARD)
- CUSTOMIZABLE CONFIGURATIONS AND FINISHES
- UL LISTED FOR MOUNTING IN FURNITURE
- 15A