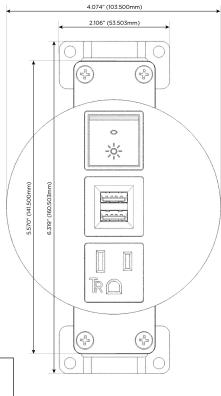

#### AC POWER & DATA CONNECTIVITY SOLUTION

M-POWER-3T-AMR-CRRNDSB

# Distributed by

Mormax Company, Inc.
8 Westchester Plaza

Elmsford, NY 10523

914-699-0101

sales@mormax.com
mormax.com

Specs: Modules/Ports:

- A Tamper Resistant AC Receptacle
- M Double USB-A (Fast Charging Ports 18W)
- R Switched AC (Rocker Switch)