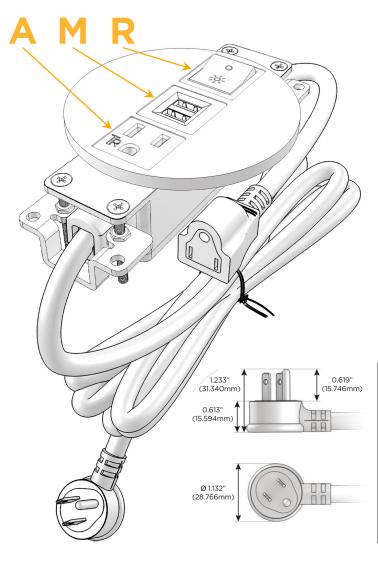

## **Module/Port Options:**

- A Tamper Resistant AC Receptacle
- E USB-A & USB-C (20W)
- M Double USB-A (Fast Charging Ports 18W)
- H HDMI
- 6 CAT 6
- 12 RJ 12
- X Switched AC
- Y 3-Way Switch (Low Voltage)
- V USB-C (45W High Speed Charging Port)
- S USB-C (25W High Speed Charging Port)
- R Switched AC (Rocker Switch)
- Dimmer Switch

#### Plug:

Supplied with Low Profile Flat 45° Angle 120 VAC Plug

Optional Standard Straight 120 VAC Plug

Optional Straight 120 VAC Pass-through Plug

- CLEAN, COMPACT DESIGN
- STREAMLINED
- LOW PROFILE
- SIDE-EXITING CORDS
- PLUG & PLAY
- 6' AC CORD & PLUG (FLAT PLUG STANDARD)
- CUSTOMIZABLE CONFIGURATIONS AND FINISHES
- UL LISTED FOR MOUNTING IN FURNITURE
- 15A

# Distributed by

Mormax Company, Inc.
8 Westchester Plaza

Elmsford, NY 10523

914-699-0101

sales@mormax.com
mormax.com

Specs: Modules/Ports:

- A Tamper Resistant AC Receptacle
- M Double USB-A (Fast Charging Ports 18W)
- R Switched AC (Rocker Switch)