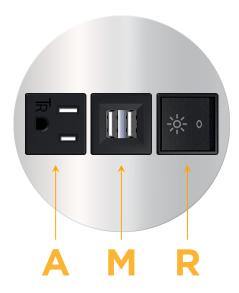

## **Module/Port Options:**

- A Tamper Resistant AC Receptacle
- E USB-A & USB-C (20W)
- M Double USB-A (Fast Charging Ports 18W)
- H HDMI
- 6 CAT 6
- 12 RJ 12
- X Switched AC
- Y 3-Way Switch (Low Voltage)
- V USB-C (45W High Speed Charging Port)
- S USB-C (25W High Speed Charging Port)
- R Switched AC (Rocker Switch)
- Dimmer Switch

# Distributed by

Mormax Company, Inc.
8 Westchester Plaza

Elmsford, NY 10523

914-699-0101

sales@mormax.com
mormax.com

Specs: Modules/Ports:

- A Tamper Resistant AC Receptacle
- M Double USB-A (Fast Charging Ports 18W)
- R Switched AC (Rocker Switch)