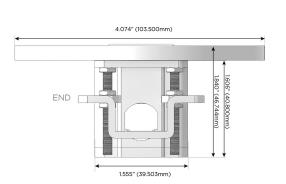

#### Plug:

Supplied with Low Profile Flat 45° Angle 120 VAC Plug

Optional Standard Straight 120 VAC Plug

Optional Straight 120 VAC Pass-through Plug

- CLEAN, COMPACT DESIGN
- STREAMLINED
- LOW PROFILE
- SIDE-EXITING CORDS
- PLUG & PLAY
- 6' AC CORD & PLUG (FLAT PLUG STANDARD)
- CUSTOMIZABLE CONFIGURATIONS AND FINISHES
- UL LISTED FOR MOUNTING IN FURNITURE
- 15A