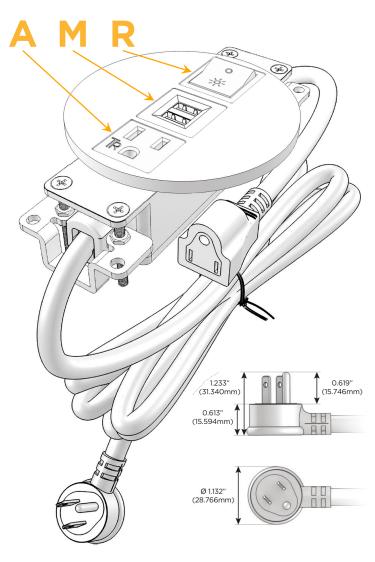

# **Module/Port Options:**

- A Tamper Resistant AC Receptacle
- E USB-A & USB-C (20W)
- M Double USB-A (Fast Charging Ports 18W)
- H HDMI
- 6 CAT 6
- 12 RJ 12
- X Switched AC
- Y 3-Way Switch (Low Voltage)
- V USB-C (45W High Speed Charging Port)
- S USB-C (25W High Speed Charging Port)
- R Switched AC (Rocker Switch)
- Dimmer Switch

#### Plug:

Supplied with Low Profile Flat 45° Angle 120 VAC Plug

Optional Standard Straight 120 VAC Plug

Optional Straight 120 VAC Pass-through Plug

- CLEAN, COMPACT DESIGN
- STREAMLINED
- LOW PROFILE
- SIDE-EXITING CORDS
- PLUG & PLAY
- 6' AC CORD & PLUG (FLAT PLUG STANDARD)
- CUSTOMIZABLE CONFIGURATIONS AND FINISHES
- UL LISTED FOR MOUNTING IN FURNITURE
- 15A

# **Modules/Ports:**

- A Tamper Resistant AC Receptacle
- M Double USB-A (Fast Charging Ports 18W)
- R Switched AC (Rocker Switch)