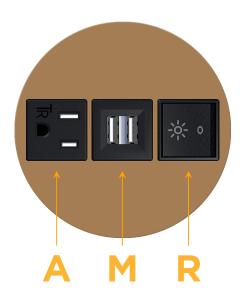

# **Modules/Ports:**

- A Tamper Resistant AC Receptacle
- M Double USB-A (Fast Charging Ports 18W)
- R Switched AC (Rocker Switch)