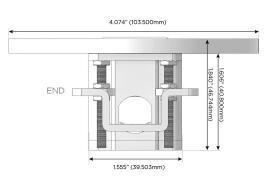

Speed Charging Port)
- R Switched AC (Rocker Switch)
- Dimmer Switch

#### Plug:

Supplied with Low Profile Flat 45° Angle 120 VAC Plug

Optional Standard Straight 120 VAC Plug

Optional Straight 120 VAC Pass-through Plug

- CLEAN, COMPACT DESIGN
- STREAMLINED
- LOW PROFILE
- SIDE-EXITING CORDS
- PLUG & PLAY
- 6' AC CORD & PLUG (FLAT PLUG STANDARD)
- CUSTOMIZABLE CONFIGURATIONS AND FINISHES
- UL LISTED FOR MOUNTING IN FURNITURE
- 15A





#### AC POWER & DATA CONNECTIVITY SOLUTION

M-POWER-3T-AMR-BZRNDB

# Distributed by

MORMAX

Mormax Company, Inc.

8 Westchester Plaza

Elmsford, NY 10523

**⊘** :

914-699-0101 sales@mormax.com

mormax.com

Specs:

# **Modules/Ports:**

- A Tamper Resistant AC Receptacle
- M Double USB-A (Fast Charging Ports 18W)
- R Switched AC (Rocker Switch)