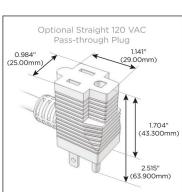

#### Plug:

Supplied with Low Profile Flat 45° Angle 120 VAC Plug

Optional Standard Straight 120 VAC Plug

Optional Straight 120 VAC Pass-through Plug

- CLEAN, COMPACT DESIGN
- STREAMLINED
- LOW PROFILE
- SIDE-EXITING CORDS
- PLUG & PLAY
- 6' AC CORD & PLUG (FLAT PLUG STANDARD)
- CUSTOMIZABLE CONFIGURATIONS AND FINISHES
- UL LISTED FOR MOUNTING IN FURNITURE
- 15A