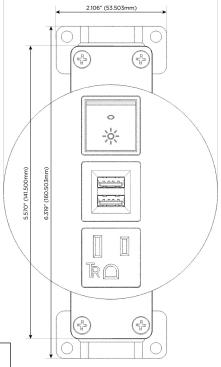

# **Modules/Ports:**

- A Tamper Resistant AC Receptacle
- M Double USB-A (Fast Charging Ports 18W)
- R Switched AC (Rocker Switch)