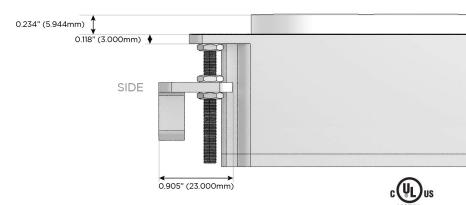

eed Charging Port)
- R Switched AC (Rocker Switch)
- Dimmer Switch

#### Plug:

Supplied with Low Profile Flat 45° Angle 120 VAC Plug

Optional Standard Straight 120 VAC Plug

Optional Straight 120 VAC Pass-through Plug

- CLEAN, COMPACT DESIGN
- STREAMLINED
- LOW PROFILE
- SIDE-EXITING CORDS
- PLUG & PLAY
- 6' AC CORD & PLUG (FLAT PLUG STANDARD)
- CUSTOMIZABLE CONFIGURATIONS AND FINISHES
- UL LISTED FOR MOUNTING IN FURNITURE
- 15A





#### AC POWER & DATA CONNECTIVITY SOLUTION

M-POWER-3T-AMR-BZRNDB

# Distributed by

MORMAX

Mormax Company, Inc.

8 Westchester Plaza

Elmsford, NY 10523

**⊘** :

914-699-0101 sales@mormax.com

mormax.com

Specs:

# **Modules/Ports:**

- A Tamper Resistant AC Receptacle
- M Double USB-A (Fast Charging Ports 18W)
- R Switched AC (Rocker Switch)