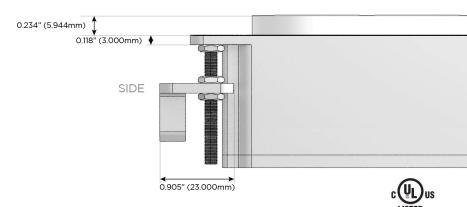

- Switched AC (Rocker Switch)
- **Dimmer Switch**

## Plug:

Supplied with Low Profile Flat 45° Angle 120 VAC

Optional Standard Straight 120 VAC Plug

Optional Straight 120 VAC Pass-through Plug

- CLEAN, COMPACT DESIGN
- **STREAMLINED**
- LOW PROFILE
- SIDE-EXITING CORDS
- **PLUG & PLAY**
- 6' AC CORD & PLUG (FLAT PLUG STANDARD)
- **CUSTOMIZABLE CONFIGURATIONS AND FINISHES**
- UL LISTED FOR MOUNTING IN FURNITURE
- 15A





## AC POWER & DATA CONNECTIVITY SOLUTION

M-POWER-3T-AMR-BZ5ARNDSB

Distributed by



Mormax Company, Inc.

<u>&</u>

914-699-0101

sales@mormax.com
mormax.com

8 Westchester Plaza Elmsford, NY 10523

Specs:

# Modules/Ports:

- A Tamper Resistant AC Receptacle
- M Double USB-A (Fast Charging Ports 18W)
- R Switched AC (Rocker Switch)

TOP 4.074" (103.500mm)