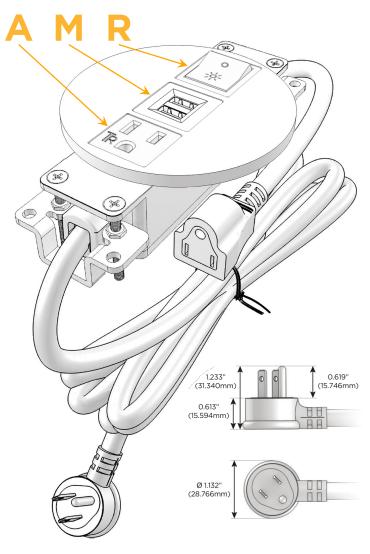

## Plug:

Supplied with Low Profile Flat 45° Angle 120 VAC

Optional Standard Straight 120 VAC Plug

Optional Straight 120 VAC Pass-through Plug

- CLEAN, COMPACT DESIGN
- **STREAMLINED**
- LOW PROFILE
- SIDE-EXITING CORDS
- **PLUG & PLAY**
- 6' AC CORD & PLUG (FLAT PLUG STANDARD)
- **CUSTOMIZABLE CONFIGURATIONS AND FINISHES**
- UL LISTED FOR MOUNTING IN FURNITURE
- 15A

# Modules/Ports:

- A Tamper Resistant AC Receptacle
- M Double USB-A (Fast Charging Ports 18W)
- R Switched AC (Rocker Switch)

TOP 4.074" (103.500mm)