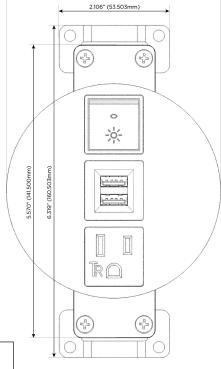

# Modules/Ports:

- A Tamper Resistant AC Receptacle
- M Double USB-A (Fast Charging Ports 18W)
- R Switched AC (Rocker Switch)

TOP 4.074" (103.500mm)