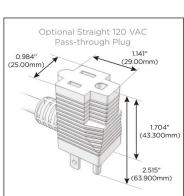

## Plug:

Supplied with Low Profile Flat 45° Angle 120 VAC

Optional Standard Straight 120 VAC Plug

Optional Straight 120 VAC Pass-through Plug

- CLEAN, COMPACT DESIGN
- **STREAMLINED**
- LOW PROFILE
- SIDE-EXITING CORDS
- **PLUG & PLAY**
- 6' AC CORD & PLUG (FLAT PLUG STANDARD)
- **CUSTOMIZABLE CONFIGURATIONS AND FINISHES**
- UL LISTED FOR MOUNTING IN FURNITURE
- 15A