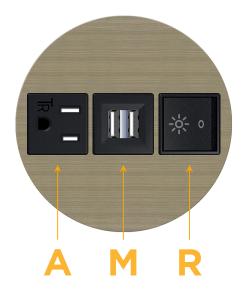

# Modules/Ports:

- A Tamper Resistant AC Receptacle
- M Double USB-A (Fast Charging Ports 18W)
- R Switched AC (Rocker Switch)

TOP 4.074" (103.500mm)