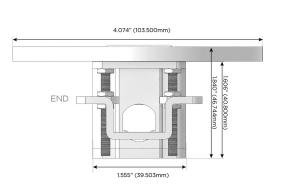

# Modules/Ports:

- A Tamper Resistant AC Receptacle
- M Double USB-A (Fast Charging Ports 18W)
- R Switched AC (Rocker Switch)

TOP 4.074" (103.500mm)