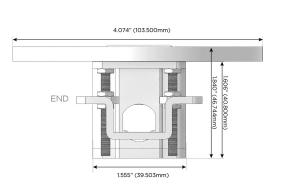

## **Modules/Ports:**

- **Tamper Resistant AC Receptacle**
- Double USB-A (Fast Charging Ports 18W)
- Switched AC (Rocker Switch)

TOP

4.074" (103.500mm)