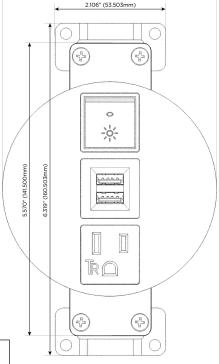

## **Module/Port Options:**

- A Tamper Resistant AC Receptacle
- E USB-A & USB-C (20W)
- M Double USB-A (Fast Charging Ports 18W)
- H HDMI
- 6 CAT 6
- 12 RJ 12
- X Switched AC
- Y 3-Way Switch (Low Voltage)
- V USB-C (45W High Speed Charging Port)
- S USB-C (25W High Speed Charging Port)
- R Switched AC (Rocker Switch)
- Dimmer Switch

## **Modules/Ports:**

- **Tamper Resistant AC Receptacle**
- Double USB-A (Fast Charging Ports 18W)
- Switched AC (Rocker Switch)

TOP

4.074" (103.500mm)