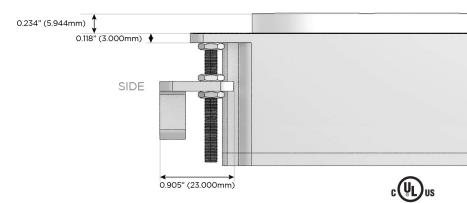

## Plug:

Supplied with Low Profile Flat 45° Angle 120 VAC Plug

Optional Standard Straight 120 VAC Plug

Optional Straight 120 VAC Pass-through Plug

- CLEAN, COMPACT DESIGN
- STREAMLINED
- LOW PROFILE
- SIDE-EXITING CORDS
- PLUG & PLAY
- 6' AC CORD & PLUG (FLAT PLUG STANDARD)
- CUSTOMIZABLE CONFIGURATIONS AND FINISHES
- UL LISTED FOR MOUNTING IN FURNITURE
- 15A