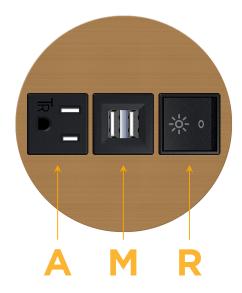

## **Module/Port Options:**

- A Tamper Resistant AC Receptacle
- E USB-A & USB-C (20W)
- M Double USB-A (Fast Charging Ports 18W)
- H HDMI
- 6 CAT 6
- 12 RJ 12
- X Switched AC
- Y 3-Way Switch (Low Voltage)
- V USB-C (45W High Speed Charging Port)
- S USB-C (25W High Speed Charging Port)
- R Switched AC (Rocker Switch)
- Dimmer Switch

## **Modules/Ports:**

- **Tamper Resistant AC Receptacle**
- Double USB-A (Fast Charging Ports 18W)
- Switched AC (Rocker Switch)

TOP

4.074" (103.500mm)