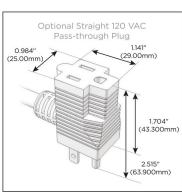

## Plug:

Supplied with Low Profile Flat 45° Angle 120 VAC Plug

Optional Standard Straight 120 VAC Plug

Optional Straight 120 VAC Pass-through Plug

- CLEAN, COMPACT DESIGN
- STREAMLINED
- LOW PROFILE
- SIDE-EXITING CORDS
- PLUG & PLAY
- 6' AC CORD & PLUG (FLAT PLUG STANDARD)
- CUSTOMIZABLE CONFIGURATIONS AND FINISHES
- UL LISTED FOR MOUNTING IN FURNITURE
- 15A