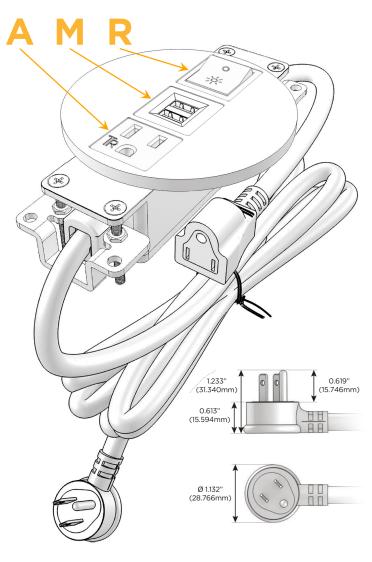

## **Module/Port Options:**

- A Tamper Resistant AC Receptacle
- E USB-A & USB-C (20W)
- M Double USB-A (Fast Charging Ports 18W)
- H HDMI
- 6 CAT 6
- 12 RJ 12
- X Switched AC
- Y 3-Way Switch (Low Voltage)
- V USB-C (45W High Speed Charging Port)
- S USB-C (25W High Speed Charging Port)
- R Switched AC (Rocker Switch)
- Dimmer Switch

## Plug:

Supplied with Low Profile Flat 45° Angle 120 VAC Plug

Optional Standard Straight 120 VAC Plug

Optional Straight 120 VAC Pass-through Plug

- CLEAN, COMPACT DESIGN
- STREAMLINED
- LOW PROFILE
- SIDE-EXITING CORDS
- PLUG & PLAY
- 6' AC CORD & PLUG (FLAT PLUG STANDARD)
- CUSTOMIZABLE CONFIGURATIONS AND FINISHES
- UL LISTED FOR MOUNTING IN FURNITURE
- 15A

## **Modules/Ports:**

- **Tamper Resistant AC Receptacle**
- Double USB-A (Fast Charging Ports 18W)
- Switched AC (Rocker Switch)

TOP

4.074" (103.500mm)