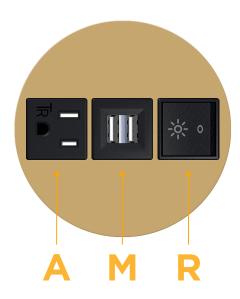

## **Module/Port Options:**

- A Tamper Resistant AC Receptacle
- E USB-A & USB-C (20W)
- M Double USB-A (Fast Charging Ports 18W)
- H HDMI
- 6 CAT 6
- 12 RJ 12
- X Switched AC
- Y 3-Way Switch (Low Voltage)
- V USB-C (45W High Speed Charging Port)
- S USB-C (25W High Speed Charging Port)
- R Switched AC (Rocker Switch)
- Dimmer Switch

# Distributed by

Mormax Company, Inc. 8 Westchester Plaza

Elmsford, NY 10523

914-699-0101

sales@mormax.com
mormax.com

Modules/Ports:

- A Tamper Resistant AC Receptacle
- M Double USB-A (Fast Charging Ports 18W)
- R Switched AC (Rocker Switch)