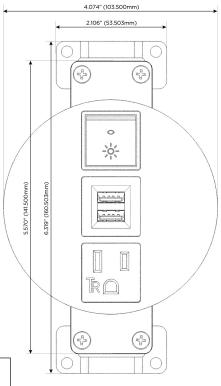

## **Module/Port Options:**

- A Tamper Resistant AC Receptacle
- E USB-A & USB-C (20W)
- M Double USB-A (Fast Charging Ports 18W)
- H HDMI
- 6 CAT 6
- 12 RJ 12
- X Switched AC
- Y 3-Way Switch (Low Voltage)
- V USB-C (45W High Speed Charging Port)
- S USB-C (25W High Speed Charging Port)
- R Switched AC (Rocker Switch)
- Dimmer Switch

# Distributed by

Mormax Company, Inc. 8 Westchester Plaza

Elmsford, NY 10523

914-699-0101

sales@mormax.com
mormax.com

Modules/Ports:

- A Tamper Resistant AC Receptacle
- M Double USB-A (Fast Charging Ports 18W)
- R Switched AC (Rocker Switch)