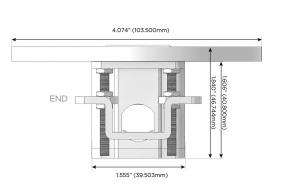

S USB-C (25W High Speed Charging Port)
- R Switched AC (Rocker Switch)
- Dimmer Switch

#### Plug:

Supplied with Low Profile Flat 45° Angle 120 VAC Plug

Optional Standard Straight 120 VAC Plug

Optional Straight 120 VAC Pass-through Plug

- CLEAN, COMPACT DESIGN
- STREAMLINED
- LOW PROFILE
- SIDE-EXITING CORDS
- PLUG & PLAY
- 6' AC CORD & PLUG (FLAT PLUG STANDARD)
- CUSTOMIZABLE CONFIGURATIONS AND FINISHES
- UL LISTED FOR MOUNTING IN FURNITURE
- 15A





#### AC POWER & DATA CONNECTIVITY SOLUTION

M-POWER-3T-AMR-BRRNDSB

Specs:

# Distributed by



Mormax Company, Inc. 8 Westchester Plaza

Elmsford, NY 10523

914-699-0101

sales@mormax.com
mormax.com

Modules/Ports:

- A Tamper Resistant AC Receptacle
- M Double USB-A (Fast Charging Ports 18W)
- R Switched AC (Rocker Switch)

TOP