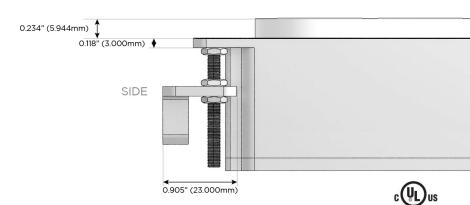

USB-C (25W High Speed Charging Port)
- R Switched AC (Rocker Switch)
- Dimmer Switch

#### Plug:

Supplied with Low Profile Flat 45° Angle 120 VAC Plug

Optional Standard Straight 120 VAC Plug

Optional Straight 120 VAC Pass-through Plug

- CLEAN, COMPACT DESIGN
- STREAMLINED
- LOW PROFILE
- SIDE-EXITING CORDS
- PLUG & PLAY
- 6' AC CORD & PLUG (FLAT PLUG STANDARD)
- CUSTOMIZABLE CONFIGURATIONS AND FINISHES
- UL LISTED FOR MOUNTING IN FURNITURE
- 15A





#### AC POWER & DATA CONNECTIVITY SOLUTION

M-POWER-3T-AMR-BRRNDSB

Specs:

# Distributed by



Mormax Company, Inc. 8 Westchester Plaza

Elmsford, NY 10523

914-699-0101

sales@mormax.com
mormax.com

Modules/Ports:

- A Tamper Resistant AC Receptacle
- M Double USB-A (Fast Charging Ports 18W)
- R Switched AC (Rocker Switch)

TOP