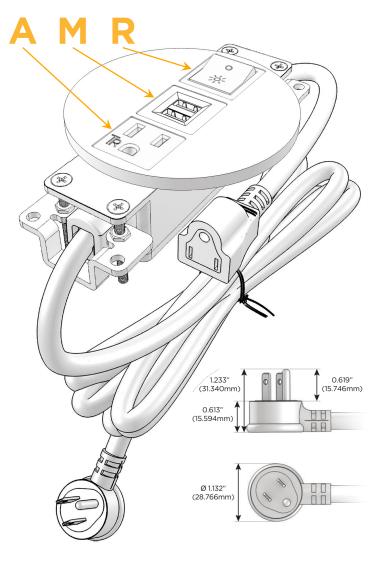

#### Plug:

Supplied with Low Profile Flat 45° Angle 120 VAC Plug

Optional Standard Straight 120 VAC Plug

Optional Straight 120 VAC Pass-through Plug

- CLEAN, COMPACT DESIGN
- STREAMLINED
- LOW PROFILE
- SIDE-EXITING CORDS
- PLUG & PLAY
- 6' AC CORD & PLUG (FLAT PLUG STANDARD)
- CUSTOMIZABLE CONFIGURATIONS AND FINISHES
- UL LISTED FOR MOUNTING IN FURNITURE
- 15A

# Distributed by

Mormax Company, Inc. 8 Westchester Plaza

Elmsford, NY 10523

914-699-0101

sales@mormax.com
mormax.com

Modules/Ports:

- A Tamper Resistant AC Receptacle
- M Double USB-A (Fast Charging Ports 18W)
- R Switched AC (Rocker Switch)