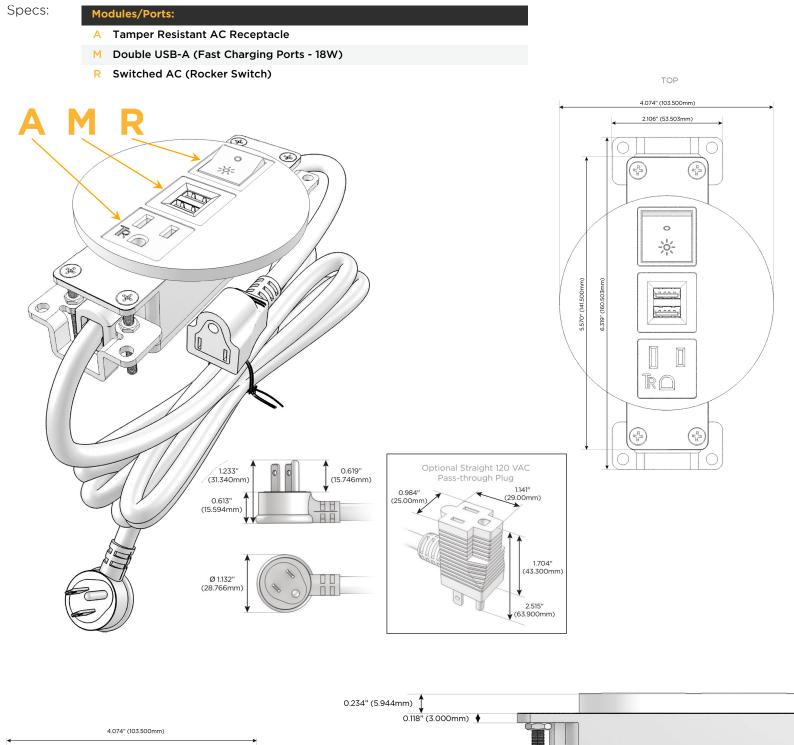

## **Module/Port Options:**

- A Tamper Resistant AC Receptacle
- E USB-A & USB-C (20W)
- M Double USB-A (Fast Charging Ports 18W)
- H HDMI
- 6 CAT 6
- 12 RJ 12
- X Switched AC
- Y 3-Way Switch (Low Voltage)
- V USB-C (45W High Speed Charging Port)
- S USB-C (25W High Speed Charging Port)
- R Switched AC (Rocker Switch)
- D Dimmer Switch

## Plug:

Supplied with Low Profile Flat 45° Angle 120 VAC Plug

Optional Standard Straight 120 VAC Plug

Optional Straight 120 VAC Pass-through Plug

- CLEAN, COMPACT DESIGN
- STREAMLINED
- LOW PROFILE
- SIDE-EXITING CORDS
- PLUG & PLAY
- 6' AC CORD & PLUG (FLAT PLUG STANDARD)
- CUSTOMIZABLE CONFIGURATIONS AND FINISHES
- UL LISTED FOR MOUNTING IN FURNITURE
- 15A