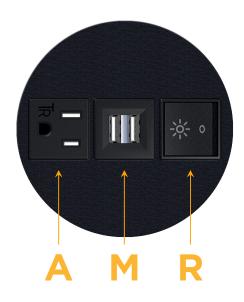

## **Module/Port Options:**

- A Tamper Resistant AC Receptacle
- E USB-A & USB-C (20W)
- M Double USB-A (Fast Charging Ports 18W)
- H HDMI
- 6 CAT 6
- 12 RJ 12
- X Switched AC
- Y 3-Way Switch (Low Voltage)
- V USB-C (45W High Speed Charging Port)
- S USB-C (25W High Speed Charging Port)
- R Switched AC (Rocker Switch)
- D Dimmer Switch