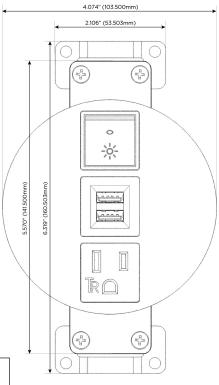

## **Module/Port Options:**

- A Tamper Resistant AC Receptacle
- E USB-A & USB-C (20W)
- M Double USB-A (Fast Charging Ports 18W)
- H HDMI
- 6 CAT 6
- 12 RJ 12
- X Switched AC
- Y 3-Way Switch (Low Voltage)
- V USB-C (45W High Speed Charging Port)
- S USB-C (25W High Speed Charging Port)
- R Switched AC (Rocker Switch)
- D Dimmer Switch

## **Modules/Ports:**

- A Tamper Resistant AC Receptacle
- M Double USB-A (Fast Charging Ports 18W)
- R Switched AC (Rocker Switch)

TOP