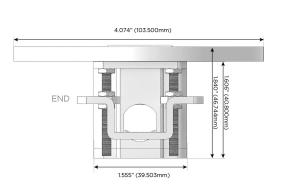

#### Plug:

Supplied with Low Profile Flat 45° Angle 120 VAC Plug

Optional Standard Straight 120 VAC Plug

Optional Straight 120 VAC Pass-through Plug

- CLEAN, COMPACT DESIGN
- STREAMLINED
- LOW PROFILE
- SIDE-EXITING CORDS
- PLUG & PLAY
- 6' AC CORD & PLUG (FLAT PLUG STANDARD)
- CUSTOMIZABLE CONFIGURATIONS AND FINISHES
- UL LISTED FOR MOUNTING IN FURNITURE
- 15A