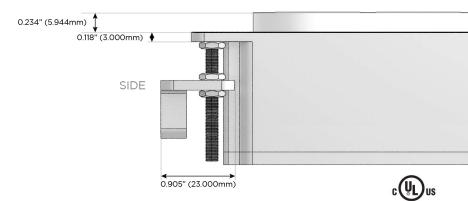

#### Plug:

Supplied with Low Profile Flat 45° Angle 120 VAC Plug

Optional Standard Straight 120 VAC Plug

Optional Straight 120 VAC Pass-through Plug

- CLEAN, COMPACT DESIGN
- STREAMLINED
- LOW PROFILE
- SIDE-EXITING CORDS
- PLUG & PLAY
- 6' AC CORD & PLUG (FLAT PLUG STANDARD)
- CUSTOMIZABLE CONFIGURATIONS AND FINISHES
- UL LISTED FOR MOUNTING IN FURNITURE
- 15A