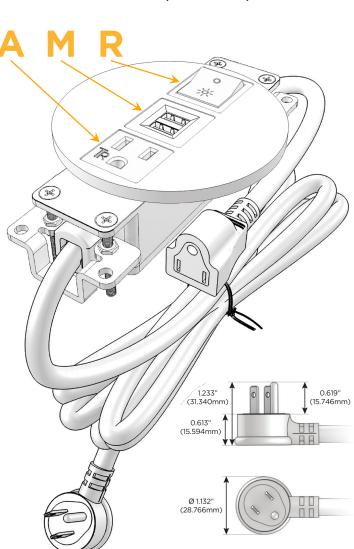

## **Modules/Ports:**

- A Tamper Resistant AC Receptacle
- M Double USB-A (Fast Charging Ports 18W)
- R Switched AC (Rocker Switch)

TOP

#### Plug:

Supplied with Low Profile Flat 45° Angle 120 VAC Plug

Optional Standard Straight 120 VAC Plug

Optional Straight 120 VAC Pass-through Plug

- CLEAN, COMPACT DESIGN
- STREAMLINED
- LOW PROFILE
- SIDE-EXITING CORDS
- PLUG & PLAY
- 6' AC CORD & PLUG (FLAT PLUG STANDARD)
- CUSTOMIZABLE CONFIGURATIONS AND FINISHES
- UL LISTED FOR MOUNTING IN FURNITURE
- 15A