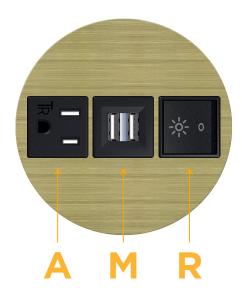

## **Modules/Ports:**

- A Tamper Resistant AC Receptacle
- M Double USB-A (Fast Charging Ports 18W)
- R Switched AC (Rocker Switch)

TOP