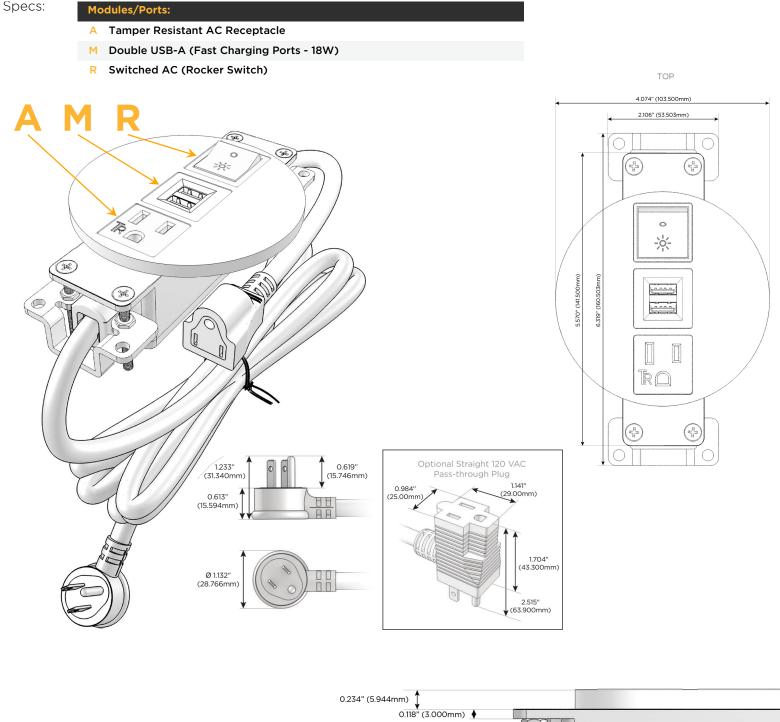

## **Module/Port Options:**

- **Tamper Resistant AC Receptacle** Α
- Е USB-A & USB-C (20W)
- Double USB-A (Fast Charging Ports 18W) M
- н HDMI
- 6 CAT 6
- 12 RJ 12
- X Switched AC
- V 3-Way Switch (Low Voltage)
- USB-C (45W High Speed Charging Port) V
- USB-C (25W High Speed Charging Port) S
- Switched AC (Rocker Switch) R
- **Dimmer Switch**

## Plug:

Supplied with Low Profile Flat 45° Angle 120 VAC Plug

**Optional Standard Straight 120 VAC Plug** 

**Optional Straight 120 VAC Pass-through Plug** 

- CLEAN, COMPACT DESIGN
- STREAMLINED
- LOW PROFILE
- SIDE-EXITING CORDS
- PLUG & PLAY
- 6' AC CORD & PLUG (FLAT PLUG STANDARD)
- CUSTOMIZABLE CONFIGURATIONS AND FINISHES
- UL LISTED FOR MOUNTING IN FURNITURE
- 15A