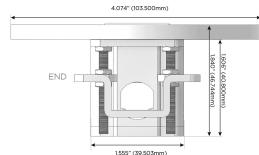

# AC POWER & DATA CONNECTIVITY SOLUTION

M-POWER-3T-AMR-APRNDSB

Mormax Company, Inc. 8 Westchester Plaza Elmsford, NY 10523 ♦ 914-699-0101✓ sales@mormax.com

mormax.com

SIDE

0.905" (23.000mm)

© 2024 Metro Light & Power, LLC. All rights reserved. US Patent No(s) 10,841,990; 10,847,959; other Patents Pending Metro Light & Power, LLC | 11 Smith St Englewood, NJ 07631 | T: 201-416-4160 | F: 208-979-4613 | info@metrolightandpower.com | www.metrolightandpower.com