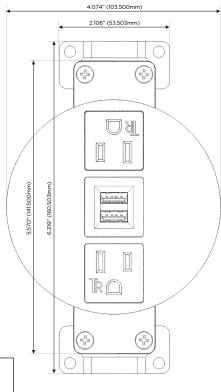

# **Module/Port Options:**

- A Tamper Resistant AC Receptacle
- E USB-A & USB-C (20W)
- M Double USB-A (Fast Charging Ports 18W)
- H HDMI
- 6 CAT 6
- 12 RJ 12
- X Switched AC
- Y 3-Way Switch (Low Voltage)
- V USB-C (45W High Speed Charging Port)
- S USB-C (25W High Speed Charging Port)
- R Switched AC (Rocker Switch)
- Dimmer Switch

sales@mormax.com
mormax.com

Modules/Ports:

A Tamper Resistant AC Receptacle

M Double USB-A (Fast Charging Ports - 18W)

TOP