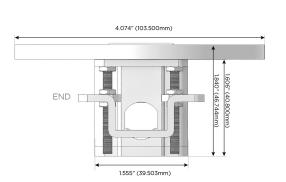

### AC POWER & DATA CONNECTIVITY SOLUTION

M-POWER-3T-AMA-SS8RNDB

Specs:

Distributed by

Mormax Company, Inc. 8 Westchester Plaza

Elmsford, NY 10523

<u>&</u>

914-699-0101

sales@mormax.com
mormax.com

Modules/Ports:

A Tamper Resistant AC Receptacle

M Double USB-A (Fast Charging Ports - 18W)

TOP