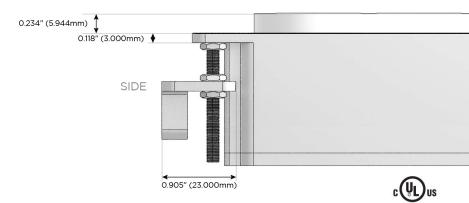

### AC POWER & DATA CONNECTIVITY SOLUTION

M-POWER-3T-AMA-SS8RNDB

Specs:

Distributed by

Mormax Company, Inc. 8 Westchester Plaza

Elmsford, NY 10523

<u>&</u>

914-699-0101

sales@mormax.com
mormax.com

Modules/Ports:

A Tamper Resistant AC Receptacle

M Double USB-A (Fast Charging Ports - 18W)

TOP