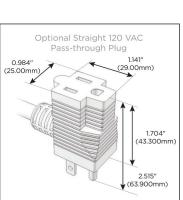

### Plug:

Supplied with Low Profile Flat 45° Angle 120 VAC Plug

Optional Standard Straight 120 VAC Plug

Optional Straight 120 VAC Pass-through Plug

- CLEAN, COMPACT DESIGN
- STREAMLINED
- LOW PROFILE
- SIDE-EXITING CORDS
- PLUG & PLAY
- 6' AC CORD & PLUG (FLAT PLUG STANDARD)
- CUSTOMIZABLE CONFIGURATIONS AND FINISHES
- UL LISTED FOR MOUNTING IN FURNITURE
- 15A