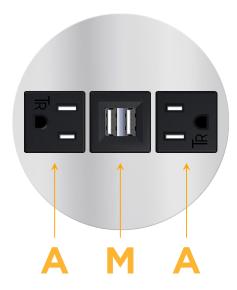

# **Module/Port Options:**

- A Tamper Resistant AC Receptacle
- E USB-A & USB-C (20W)
- M Double USB-A (Fast Charging Ports 18W)
- H HDMI
- 6 CAT 6
- 12 RJ 12
- X Switched AC
- Y 3-Way Switch (Low Voltage)
- V USB-C (45W High Speed Charging Port)
- S USB-C (25W High Speed Charging Port)
- R Switched AC (Rocker Switch)
- Dimmer Switch

sales@mormax.com
mormax.com

Modules/Ports:

A Tamper Resistant AC Receptacle

M Double USB-A (Fast Charging Ports - 18W)

TOP