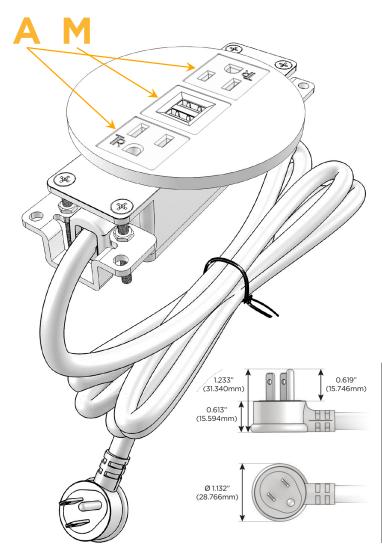

# **Module/Port Options:**

- A Tamper Resistant AC Receptacle
- E USB-A & USB-C (20W)
- M Double USB-A (Fast Charging Ports 18W)
- H HDMI
- 6 CAT 6
- 12 RJ 12
- X Switched AC
- Y 3-Way Switch (Low Voltage)
- V USB-C (45W High Speed Charging Port)
- S USB-C (25W High Speed Charging Port)
- R Switched AC (Rocker Switch)
- Dimmer Switch

### Plug:

Supplied with Low Profile Flat 45° Angle 120 VAC Plug

Optional Standard Straight 120 VAC Plug

Optional Straight 120 VAC Pass-through Plug

- CLEAN, COMPACT DESIGN
- STREAMLINED
- LOW PROFILE
- SIDE-EXITING CORDS
- PLUG & PLAY
- 6' AC CORD & PLUG (FLAT PLUG STANDARD)
- CUSTOMIZABLE CONFIGURATIONS AND FINISHES
- UL LISTED FOR MOUNTING IN FURNITURE
- 15A

sales@mormax.com
mormax.com

Modules/Ports:

A Tamper Resistant AC Receptacle

M Double USB-A (Fast Charging Ports - 18W)

TOP