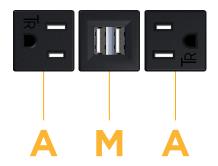

## **Module/Port Options:**

- A Tamper Resistant AC Receptacle
- E USB-A & USB-C (20W)
- M Double USB-A (Fast Charging Ports 18W)
- H HDMI
- 6 CAT 6
- 12 RJ 12
- X Switched AC
- Y 3-Way Switch (Low Voltage)
- V USB-C (45W High Speed Charging Port)
- S USB-C (25W High Speed Charging Port)
- R Switched AC (Rocker Switch)
- Dimmer Switch

## **Modules/Ports:**

- **Tamper Resistant AC Receptacle**
- Double USB-A (Fast Charging Ports 18W)

Ø 1.132" (28.766mm)

TOP 4.074" (103.500mm)