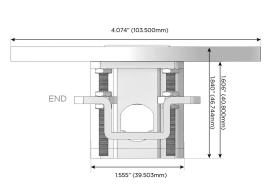

## **Modules/Ports:**

- **Tamper Resistant AC Receptacle**
- Double USB-A (Fast Charging Ports 18W)

Ø 1.132" (28.766mm)

TOP 4.074" (103.500mm)