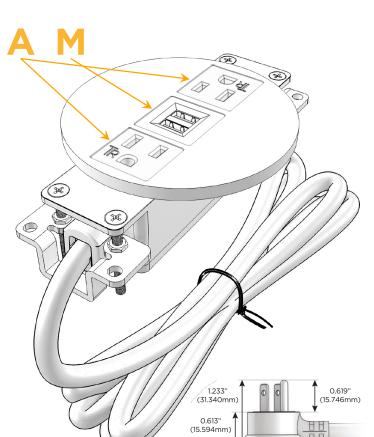

#### Plua

Supplied with Low Profile Flat 45° Angle 120 VAC Plug

Optional Standard Straight 120 VAC Plug

Optional Straight 120 VAC Pass-through Plug

- CLEAN, COMPACT DESIGN
- STREAMLINED
- LOW PROFILE
- SIDE-EXITING CORDS
- PLUG & PLAY
- 6' AC CORD & PLUG (FLAT PLUG STANDARD)
- CUSTOMIZABLE CONFIGURATIONS AND FINISHES
- UL LISTED FOR MOUNTING IN FURNITURE
- 15A

## **Modules/Ports:**

- **Tamper Resistant AC Receptacle**
- Double USB-A (Fast Charging Ports 18W)

Ø 1.132" (28.766mm)

TOP 4.074" (103.500mm)