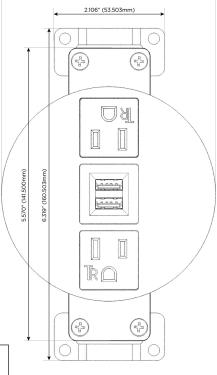

## **Module/Port Options:**

- A Tamper Resistant AC Receptacle
- E USB-A & USB-C (20W)
- M Double USB-A (Fast Charging Ports 18W)
- H HDMI
- 6 CAT 6
- 12 RJ 12
- X Switched AC
- Y 3-Way Switch (Low Voltage)
- V USB-C (45W High Speed Charging Port)
- S USB-C (25W High Speed Charging Port)
- R Switched AC (Rocker Switch)
- Dimmer Switch

## **Modules/Ports:**

- **Tamper Resistant AC Receptacle**
- Double USB-A (Fast Charging Ports 18W)

Ø 1.132" (28.766mm)

TOP 4.074" (103.500mm)