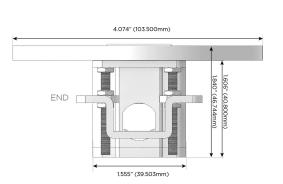

sales@mormax.com

**Modules/Ports:** 

**Tamper Resistant AC Receptacle** 

Double USB-A (Fast Charging Ports - 18W)

TOP 4.074" (103.500mm)