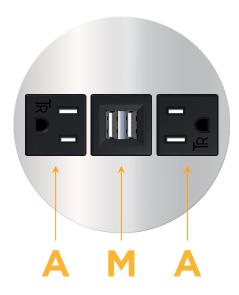

# **Module/Port Options:**

- A Tamper Resistant AC Receptacle
- E USB-A & USB-C (20W)
- M Double USB-A (Fast Charging Ports 18W)
- H HDMI
- 6 CAT 6
- 12 RJ 12
- X Switched AC
- Y 3-Way Switch (Low Voltage)
- V USB-C (45W High Speed Charging Port)
- S USB-C (25W High Speed Charging Port)
- R Switched AC (Rocker Switch)
- Dimmer Switch

sales@mormax.com

**Modules/Ports:** 

**Tamper Resistant AC Receptacle** 

Double USB-A (Fast Charging Ports - 18W)

TOP 4.074" (103.500mm)