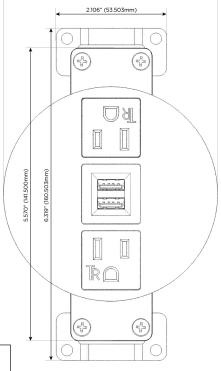

# **Module/Port Options:**

- A Tamper Resistant AC Receptacle
- E USB-A & USB-C (20W)
- M Double USB-A (Fast Charging Ports 18W)
- H HDMI
- 6 CAT 6
- 12 RJ 12
- X Switched AC
- Y 3-Way Switch (Low Voltage)
- V USB-C (45W High Speed Charging Port)
- S USB-C (25W High Speed Charging Port)
- R Switched AC (Rocker Switch)
- Dimmer Switch

sales@mormax.com

**Modules/Ports:** 

**Tamper Resistant AC Receptacle** 

Double USB-A (Fast Charging Ports - 18W)

TOP 4.074" (103.500mm)