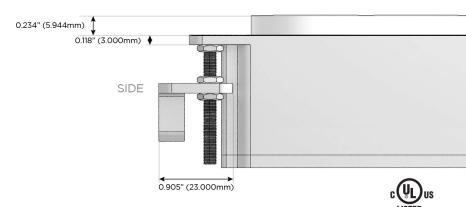

#### AC POWER & DATA CONNECTIVITY SOLUTION

M-POWER-3T-AMA-CRRNDSB

Specs:

Distributed by

Mormax Company, Inc. 8 Westchester Plaza

Elmsford, NY 10523

914-699-0101

mormax.com

sales@mormax.com

**Modules/Ports:** 

**Tamper Resistant AC Receptacle** 

Double USB-A (Fast Charging Ports - 18W)

TOP 4.074" (103.500mm)