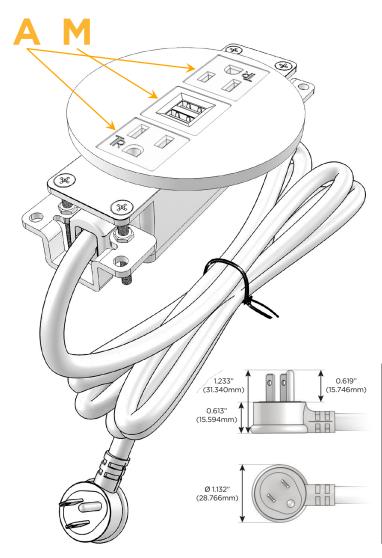

# **Module/Port Options:**

- A Tamper Resistant AC Receptacle
- E USB-A & USB-C (20W)
- M Double USB-A (Fast Charging Ports 18W)
- H HDMI
- 6 CAT 6
- 12 RJ 12
- X Switched AC
- Y 3-Way Switch (Low Voltage)
- V USB-C (45W High Speed Charging Port)
- S USB-C (25W High Speed Charging Port)
- R Switched AC (Rocker Switch)
- Dimmer Switch

#### Plug:

Supplied with Low Profile Flat 45° Angle 120 VAC Plug

Optional Standard Straight 120 VAC Plug

Optional Straight 120 VAC Pass-through Plug

- CLEAN, COMPACT DESIGN
- STREAMLINED
- LOW PROFILE
- SIDE-EXITING CORDS
- PLUG & PLAY
- 6' AC CORD & PLUG (FLAT PLUG STANDARD)
- CUSTOMIZABLE CONFIGURATIONS AND FINISHES
- UL LISTED FOR MOUNTING IN FURNITURE
- 15A

sales@mormax.com

**Modules/Ports:** 

**Tamper Resistant AC Receptacle** 

Double USB-A (Fast Charging Ports - 18W)

TOP 4.074" (103.500mm)