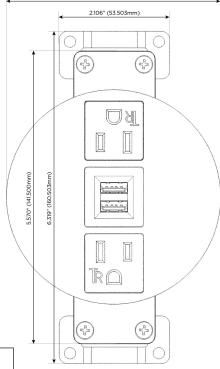

# **Module/Port Options:**

- A Tamper Resistant AC Receptacle
- E USB-A & USB-C (20W)
- M Double USB-A (Fast Charging Ports 18W)
- H HDMI
- 6 CAT 6
- 12 RJ 12
- X Switched AC
- Y 3-Way Switch (Low Voltage)
- V USB-C (45W High Speed Charging Port)
- S USB-C (25W High Speed Charging Port)
- R Switched AC (Rocker Switch)
- Dimmer Switch

# **Modules/Ports:**

A Tamper Resistant AC Receptacle

M Double USB-A (Fast Charging Ports - 18W)