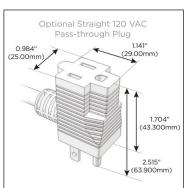

### Plug:

Supplied with Low Profile Flat 45° Angle 120 VAC Plug

Optional Standard Straight 120 VAC Plug

Optional Straight 120 VAC Pass-through Plug

- · CLEAN, COMPACT DESIGN
- STREAMLINED
- LOW PROFILE
- SIDE-EXITING CORDS
- PLUG & PLAY
- 6' AC CORD & PLUG (FLAT PLUG STANDARD)
- CUSTOMIZABLE CONFIGURATIONS AND FINISHES
- UL LISTED FOR MOUNTING IN FURNITURE
- 15A