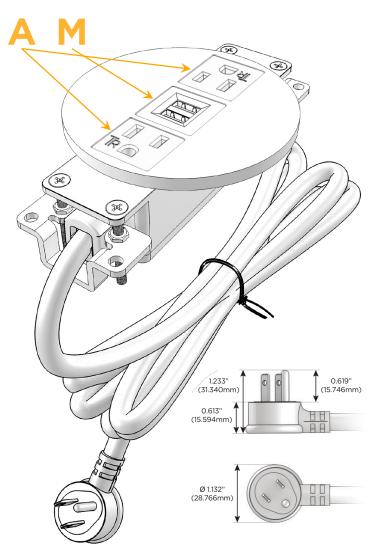

# **Module/Port Options:**

- A Tamper Resistant AC Receptacle
- E USB-A & USB-C (20W)
- M Double USB-A (Fast Charging Ports 18W)
- H HDMI
- 6 CAT 6
- 12 RJ 12
- X Switched AC
- Y 3-Way Switch (Low Voltage)
- V USB-C (45W High Speed Charging Port)
- S USB-C (25W High Speed Charging Port)
- R Switched AC (Rocker Switch)
- Dimmer Switch

### Plug:

Supplied with Low Profile Flat 45° Angle 120 VAC Plug

Optional Standard Straight 120 VAC Plug

Optional Straight 120 VAC Pass-through Plug

- · CLEAN, COMPACT DESIGN
- STREAMLINED
- LOW PROFILE
- SIDE-EXITING CORDS
- PLUG & PLAY
- 6' AC CORD & PLUG (FLAT PLUG STANDARD)
- CUSTOMIZABLE CONFIGURATIONS AND FINISHES
- UL LISTED FOR MOUNTING IN FURNITURE
- 15A

# **Modules/Ports:**

A Tamper Resistant AC Receptacle

M Double USB-A (Fast Charging Ports - 18W)