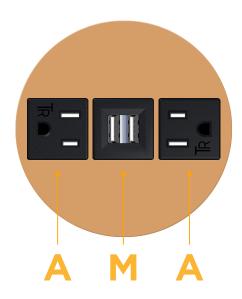

# **Module/Port Options:**

- A Tamper Resistant AC Receptacle
- E USB-A & USB-C (20W)
- M Double USB-A (Fast Charging Ports 18W)
- H HDMI
- 6 CAT 6
- 12 RJ 12
- X Switched AC
- Y 3-Way Switch (Low Voltage)
- V USB-C (45W High Speed Charging Port)
- S USB-C (25W High Speed Charging Port)
- R Switched AC (Rocker Switch)
- Dimmer Switch

# **Modules/Ports:**

A Tamper Resistant AC Receptacle

M Double USB-A (Fast Charging Ports - 18W)