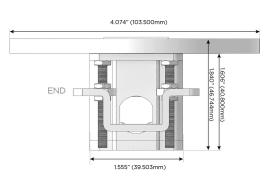

ing Port)
- S USB-C (25W High Speed Charging Port)
- R Switched AC (Rocker Switch)
- Dimmer Switch

### Plug:

Supplied with Low Profile Flat 45° Angle 120 VAC Plug

Optional Standard Straight 120 VAC Plug

Optional Straight 120 VAC Pass-through Plug

- · CLEAN, COMPACT DESIGN
- STREAMLINED
- LOW PROFILE
- SIDE-EXITING CORDS
- PLUG & PLAY
- 6' AC CORD & PLUG (FLAT PLUG STANDARD)
- CUSTOMIZABLE CONFIGURATIONS AND FINISHES
- UL LISTED FOR MOUNTING IN FURNITURE
- 15A





### AC POWER & DATA CONNECTIVITY SOLUTION

M-POWER-3T-AMA-CRNDB

Distributed by



Mormax Company, Inc.

<u>&</u>

914-699-0101

sales@mormax.com
mormax.com

CONNECTIVITY SOLUTION

A-CRNDB

Elmsford, NY 10523

Specs:

# **Modules/Ports:**

A Tamper Resistant AC Receptacle

M Double USB-A (Fast Charging Ports - 18W)