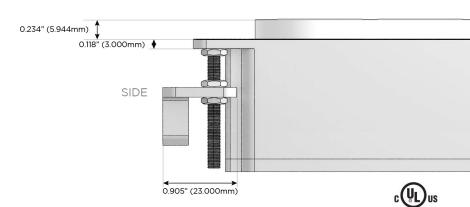

g Port)
- S USB-C (25W High Speed Charging Port)
- R Switched AC (Rocker Switch)
- Dimmer Switch

### Plug:

Supplied with Low Profile Flat 45° Angle 120 VAC Plug

Optional Standard Straight 120 VAC Plug

Optional Straight 120 VAC Pass-through Plug

- · CLEAN, COMPACT DESIGN
- STREAMLINED
- LOW PROFILE
- SIDE-EXITING CORDS
- PLUG & PLAY
- 6' AC CORD & PLUG (FLAT PLUG STANDARD)
- CUSTOMIZABLE CONFIGURATIONS AND FINISHES
- UL LISTED FOR MOUNTING IN FURNITURE
- 15A





### AC POWER & DATA CONNECTIVITY SOLUTION

M-POWER-3T-AMA-CRNDB

Distributed by



Mormax Company, Inc.

<u>&</u>

914-699-0101

sales@mormax.com
mormax.com

CONNECTIVITY SOLUTION

A-CRNDB

Elmsford, NY 10523

Specs:

# **Modules/Ports:**

A Tamper Resistant AC Receptacle

M Double USB-A (Fast Charging Ports - 18W)