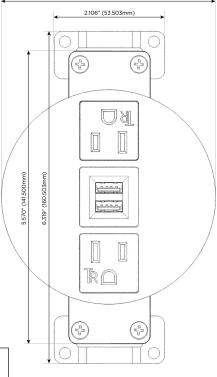

# Modules/Ports:

- A Tamper Resistant AC Receptacle
- M Double USB-A (Fast Charging Ports 18W)