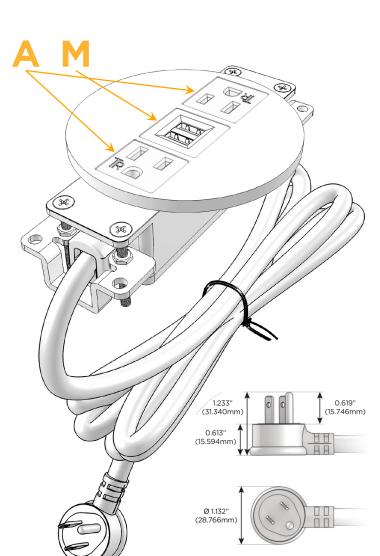

#### Plug:

Supplied with Low Profile Flat 45° Angle 120 VAC Plug

Optional Standard Straight 120 VAC Plug

Optional Straight 120 VAC Pass-through Plug

- CLEAN, COMPACT DESIGN
- STREAMLINED
- LOW PROFILE
- SIDE-EXITING CORDS
- PLUG & PLAY
- 6' AC CORD & PLUG (FLAT PLUG STANDARD)
- CUSTOMIZABLE CONFIGURATIONS AND FINISHES
- UL LISTED FOR MOUNTING IN FURNITURE
- 15A

# Modules/Ports:

- A Tamper Resistant AC Receptacle
- M Double USB-A (Fast Charging Ports 18W)