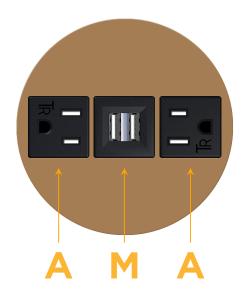

# Modules/Ports:

- A Tamper Resistant AC Receptacle
- M Double USB-A (Fast Charging Ports 18W)