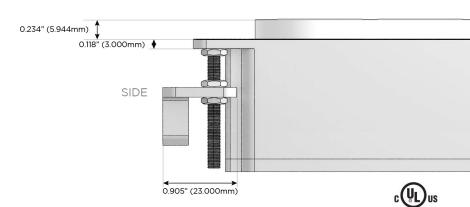

peed Charging Port)
- S USB-C (25W High Speed Charging Port)
- R Switched AC (Rocker Switch)
- Dimmer Switch

### Plug:

Supplied with Low Profile Flat 45° Angle 120 VAC Plug

Optional Standard Straight 120 VAC Plug

Optional Straight 120 VAC Pass-through Plug

- · CLEAN, COMPACT DESIGN
- STREAMLINED
- LOW PROFILE
- SIDE-EXITING CORDS
- PLUG & PLAY
- 6' AC CORD & PLUG (FLAT PLUG STANDARD)
- CUSTOMIZABLE CONFIGURATIONS AND FINISHES
- UL LISTED FOR MOUNTING IN FURNITURE
- 15A





### AC POWER & DATA CONNECTIVITY SOLUTION

M-POWER-3T-AMA-BZ5ARNDSB

Distributed by



Mormax Company, Inc. 8 Westchester Plaza

Elmsford, NY 10523

TOP

914-699-0101

sales@mormax.com mormax.com

Specs:

### **Modules/Ports:**

- **Tamper Resistant AC Receptacle**
- Double USB-A (Fast Charging Ports 18W)