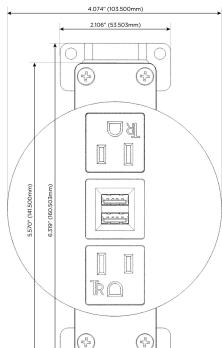

# **Module/Port Options:**

- A Tamper Resistant AC Receptacle
- E USB-A & USB-C (20W)
- M Double USB-A (Fast Charging Ports 18W)
- H HDMI
- 6 CAT 6
- 12 RJ 12
- X Switched AC
- Y 3-Way Switch (Low Voltage)
- V USB-C (45W High Speed Charging Port)
- S USB-C (25W High Speed Charging Port)
- R Switched AC (Rocker Switch)
- Dimmer Switch

### **Modules/Ports:**

- **Tamper Resistant AC Receptacle**
- Double USB-A (Fast Charging Ports 18W)