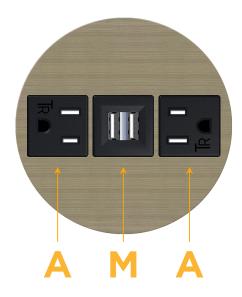

# **Module/Port Options:**

- A Tamper Resistant AC Receptacle
- E USB-A & USB-C (20W)
- M Double USB-A (Fast Charging Ports 18W)
- H HDMI
- 6 CAT 6
- 12 RJ 12
- X Switched AC
- Y 3-Way Switch (Low Voltage)
- V USB-C (45W High Speed Charging Port)
- S USB-C (25W High Speed Charging Port)
- R Switched AC (Rocker Switch)
- Dimmer Switch

### **Modules/Ports:**

- **Tamper Resistant AC Receptacle**
- Double USB-A (Fast Charging Ports 18W)