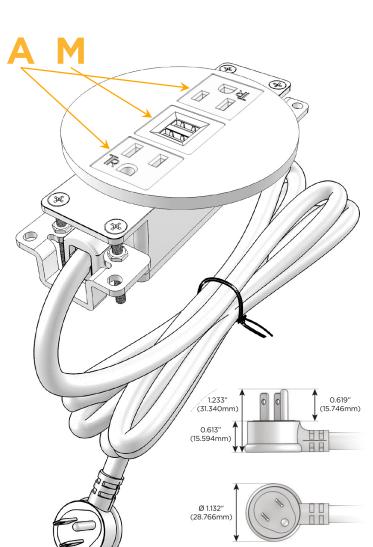

# **Module/Port Options:**

- A Tamper Resistant AC Receptacle
- E USB-A & USB-C (20W)
- M Double USB-A (Fast Charging Ports 18W)
- H HDMI
- 6 CAT 6
- 12 RJ 12
- X Switched AC
- Y 3-Way Switch (Low Voltage)
- V USB-C (45W High Speed Charging Port)
- S USB-C (25W High Speed Charging Port)
- R Switched AC (Rocker Switch)
- Dimmer Switch

### Plug:

Supplied with Low Profile Flat 45° Angle 120 VAC Plug

Optional Standard Straight 120 VAC Plug

Optional Straight 120 VAC Pass-through Plug

- · CLEAN, COMPACT DESIGN
- STREAMLINED
- LOW PROFILE
- SIDE-EXITING CORDS
- PLUG & PLAY
- 6' AC CORD & PLUG (FLAT PLUG STANDARD)
- CUSTOMIZABLE CONFIGURATIONS AND FINISHES
- UL LISTED FOR MOUNTING IN FURNITURE
- 15A

### **Modules/Ports:**

- **Tamper Resistant AC Receptacle**
- Double USB-A (Fast Charging Ports 18W)