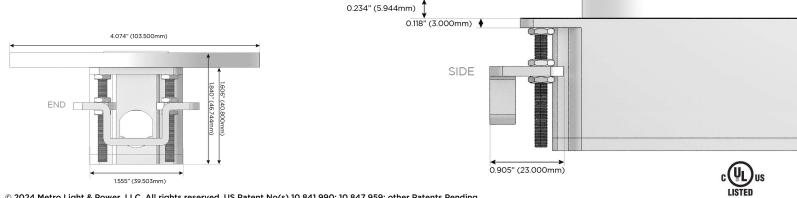

(25W High Speed Charging Port) S
- Switched AC (Rocker Switch) R
- **Dimmer Switch**

### Plug:

Supplied with Low Profile Flat 45° Angle 120 VAC Plug

**Optional Standard Straight 120 VAC Plug** 

**Optional Straight 120 VAC Pass-through Plug** 

- CLEAN, COMPACT DESIGN
- STREAMLINED
- LOW PROFILE
- SIDE-EXITING CORDS
- PLUG & PLAY
- 6' AC CORD & PLUG (FLAT PLUG STANDARD)
- CUSTOMIZABLE CONFIGURATIONS AND FINISHES
- UL LISTED FOR MOUNTING IN FURNITURE
- 15A





# AC POWER & DATA CONNECTIVITY SOLUTION

M-POWER-3T-AMA-BZ4RNDB

Specs:

# Modules/Ports:

- **Tamper Resistant AC Receptacle** Α
- Double USB-A (Fast Charging Ports 18W) Μ

Distributed by



Mormax Company, Inc. 8 Westchester Plaza Elmsford, NY 10523

C 914-699-0101 sales@mormax.com  $\square$ 

mormax.com

E491161 WER DISTR





© 2024 Metro Light & Power, LLC. All rights reserved. US Patent No(s) 10,841,990; 10,847,959; other Patents Pending Metro Light & Power, LLC | 11 Smith St Englewood, NJ 07631 | T: 201-416-4160 | F: 208-979-4613 | info@metrolightandpower.com | www.metrolightandpower.com