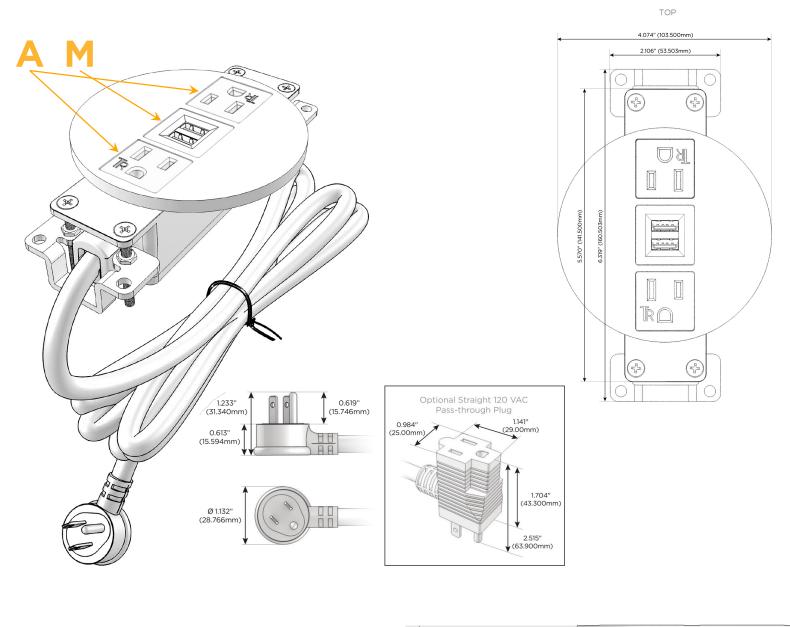

# **Module/Port Options:**

- **Tamper Resistant AC Receptacle** Α
- Е USB-A & USB-C (20W)
- Double USB-A (Fast Charging Ports 18W) M
- н HDMI
- 6 CAT 6
- 12 RJ 12
- X Switched AC
- Y 3-Way Switch (Low Voltage)
- V USB-C (45W High Speed Charging Port)
- USB-C (25W High Speed Charging Port) S
- Switched AC (Rocker Switch) R
- **Dimmer Switch**

### Plug:

Supplied with Low Profile Flat 45° Angle 120 VAC Plug

**Optional Standard Straight 120 VAC Plug** 

**Optional Straight 120 VAC Pass-through Plug** 

- CLEAN, COMPACT DESIGN
- STREAMLINED
- LOW PROFILE
- SIDE-EXITING CORDS
- PLUG & PLAY
- 6' AC CORD & PLUG (FLAT PLUG STANDARD)
- CUSTOMIZABLE CONFIGURATIONS AND FINISHES
- UL LISTED FOR MOUNTING IN FURNITURE
- 15A

# Modules/Ports:

- **Tamper Resistant AC Receptacle** Α
- Double USB-A (Fast Charging Ports 18W) Μ

Distributed by

Mormax Company, Inc. 8 Westchester Plaza Elmsford, NY 10523

C 914-699-0101 sales@mormax.com  $\square$ 