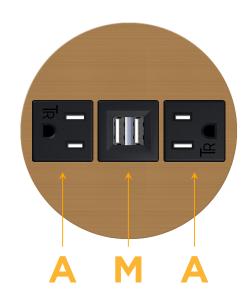

# **Module/Port Options:**

- **Tamper Resistant AC Receptacle** Α
- Е USB-A & USB-C (20W)
- Double USB-A (Fast Charging Ports 18W) M
- н HDMI
- 6 CAT 6
- 12 RJ 12
- X Switched AC
- Y 3-Way Switch (Low Voltage)
- V USB-C (45W High Speed Charging Port)
- USB-C (25W High Speed Charging Port) S
- Switched AC (Rocker Switch) R
- **Dimmer Switch**

# Modules/Ports:

- **Tamper Resistant AC Receptacle** Α
- Double USB-A (Fast Charging Ports 18W) Μ

Distributed by

Mormax Company, Inc. 8 Westchester Plaza Elmsford, NY 10523

C 914-699-0101 sales@mormax.com  $\square$ 