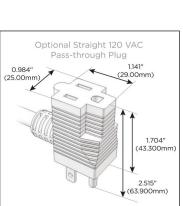

### Plug:

Supplied with Low Profile Flat 45° Angle 120 VAC Plug

Optional Standard Straight 120 VAC Plug

Optional Straight 120 VAC Pass-through Plug

- CLEAN, COMPACT DESIGN
- STREAMLINED
- LOW PROFILE
- SIDE-EXITING CORDS
- PLUG & PLAY
- 6' AC CORD & PLUG (FLAT PLUG STANDARD)
- CUSTOMIZABLE CONFIGURATIONS AND FINISHES
- UL LISTED FOR MOUNTING IN FURNITURE
- 15A