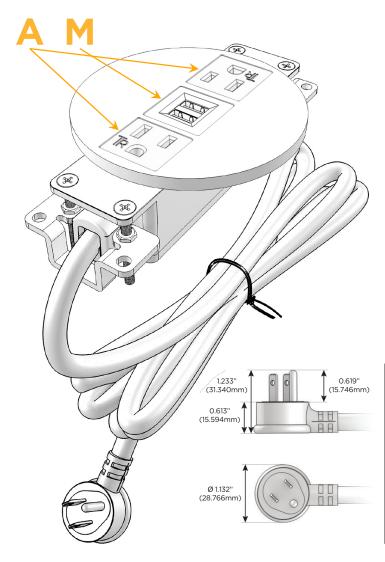

## **Module/Port Options:**

- A Tamper Resistant AC Receptacle
- E USB-A & USB-C (20W)
- M Double USB-A (Fast Charging Ports 18W)
- H HDMI
- 6 CAT 6
- 12 RJ 12
- X Switched AC
- Y 3-Way Switch (Low Voltage)
- V USB-C (45W High Speed Charging Port)
- S USB-C (25W High Speed Charging Port)
- R Switched AC (Rocker Switch)
- Dimmer Switch

### Plug:

Supplied with Low Profile Flat 45° Angle 120 VAC Plug

Optional Standard Straight 120 VAC Plug

Optional Straight 120 VAC Pass-through Plug

- CLEAN, COMPACT DESIGN
- STREAMLINED
- LOW PROFILE
- SIDE-EXITING CORDS
- PLUG & PLAY
- 6' AC CORD & PLUG (FLAT PLUG STANDARD)
- CUSTOMIZABLE CONFIGURATIONS AND FINISHES
- UL LISTED FOR MOUNTING IN FURNITURE
- 15A

M Double USB-A (Fast Charging Ports - 18W)

**Tamper Resistant AC Receptacle** 

TOP 4.074" (103.500mm)