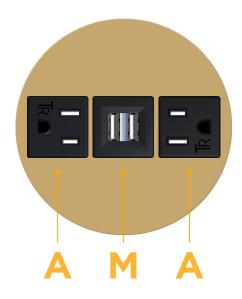

## **Module/Port Options:**

- A Tamper Resistant AC Receptacle
- E USB-A & USB-C (20W)
- M Double USB-A (Fast Charging Ports 18W)
- H HDMI
- 6 CAT 6
- 12 RJ 12
- X Switched AC
- Y 3-Way Switch (Low Voltage)
- V USB-C (45W High Speed Charging Port)
- S USB-C (25W High Speed Charging Port)
- R Switched AC (Rocker Switch)
- Dimmer Switch

M Double USB-A (Fast Charging Ports - 18W)

**Tamper Resistant AC Receptacle** 

TOP 4.074" (103.500mm)