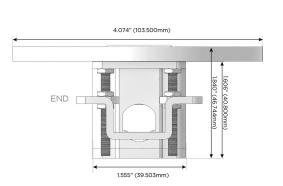

M Double USB-A (Fast Charging Ports - 18W)

**Tamper Resistant AC Receptacle** 

TOP 4.074" (103.500mm)