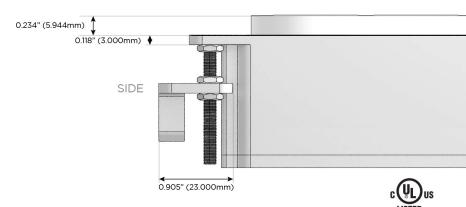

W High Speed Charging Port)
- R Switched AC (Rocker Switch)
- Dimmer Switch

### Plug:

Supplied with Low Profile Flat 45° Angle 120 VAC Plug

Optional Standard Straight 120 VAC Plug

Optional Straight 120 VAC Pass-through Plug

- CLEAN, COMPACT DESIGN
- STREAMLINED
- LOW PROFILE
- SIDE-EXITING CORDS
- PLUG & PLAY
- 6' AC CORD & PLUG (FLAT PLUG STANDARD)
- CUSTOMIZABLE CONFIGURATIONS AND FINISHES
- UL LISTED FOR MOUNTING IN FURNITURE
- 15A





### AC POWER & DATA CONNECTIVITY SOLUTION

M-POWER-3T-AMA-BRRNDSB

Specs:

# Distributed by



Mormax Company, Inc. 8 Westchester Plaza

Elmsford, NY 10523

**&**<

914-699-0101

sales@mormax.com
mormax.com

-AMA-BRRNDSB

Modules/Ports:

M Double USB-A (Fast Charging Ports - 18W)

**Tamper Resistant AC Receptacle** 

TOP 4.074" (103.500mm)