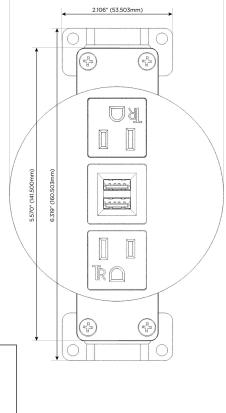

## **Module/Port Options:**

- A Tamper Resistant AC Receptacle
- E USB-A & USB-C (20W)
- M Double USB-A (Fast Charging Ports 18W)
- H HDMI
- 6 CAT 6
- 12 RJ 12
- X Switched AC
- Y 3-Way Switch (Low Voltage)
- V USB-C (45W High Speed Charging Port)
- S USB-C (25W High Speed Charging Port)
- R Switched AC (Rocker Switch)
- Dimmer Switch

M Double USB-A (Fast Charging Ports - 18W)

**Tamper Resistant AC Receptacle** 

TOP 4.074" (103.500mm)