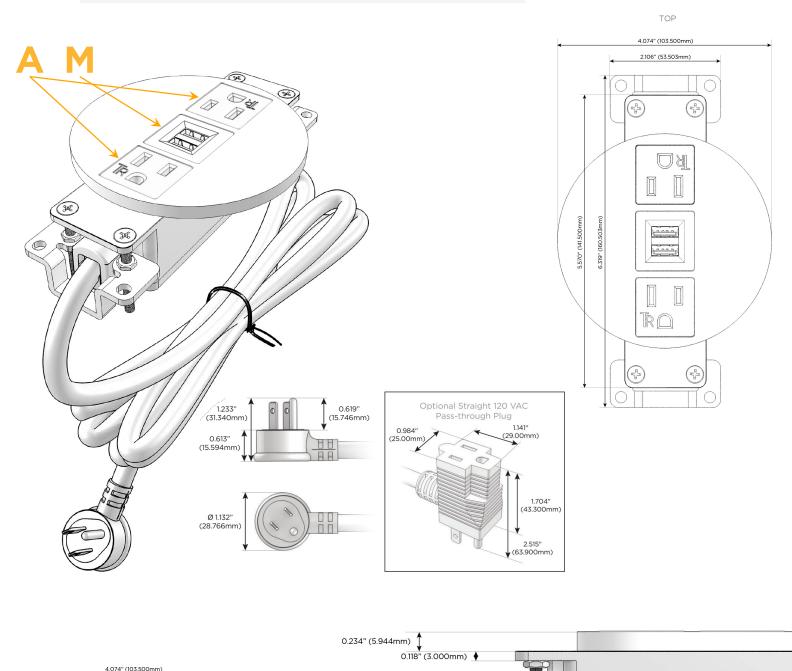

## Module/Port Options:

- A Tamper Resistant AC Receptacle
- E USB-A & USB-C (20W)
- M Double USB-A (Fast Charging Ports 18W)
- H HDMI
- 6 CAT 6
- 12 RJ 12
- X Switched AC
- Y 3-Way Switch (Low Voltage)
- V USB-C (45W High Speed Charging Port)
- S USB-C (25W High Speed Charging Port)
- R Switched AC (Rocker Switch)
- D Dimmer Switch

#### Plug:

Supplied with Low Profile Flat 45° Angle 120 VAC Plug

Optional Standard Straight 120 VAC Plug

Optional Straight 120 VAC Pass-through Plug

- CLEAN, COMPACT DESIGN
- STREAMLINED
- LOW PROFILE
- SIDE-EXITING CORDS
- PLUG & PLAY
- 6' AC CORD & PLUG (FLAT PLUG STANDARD)
- CUSTOMIZABLE CONFIGURATIONS AND FINISHES
- UL LISTED FOR MOUNTING IN FURNITURE
- 15A

## Modules/Ports:

- A Tamper Resistant AC Receptacle
- M Double USB-A (Fast Charging Ports 18W)

1.606" (40.800mm) 1.840" (46.744mm)

END

Distributed by

Mormax Company, Inc. 8 Westchester Plaza Elmsford, NY 10523 ♦ 914-699-0101
➡ sales@morma