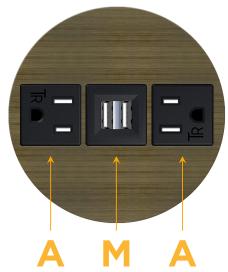

## Modules/Ports:

- A Tamper Resistant AC Receptacle
- M Double USB-A (Fast Charging Ports 18W)

1.606" (40.800mm) 1.840" (46.744mm)

END

Distributed by

Mormax Company, Inc. 8 Westchester Plaza Elmsford, NY 10523 ♦ 914-699-0101
➡ sales@morma