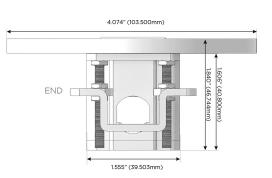

## **Modules/Ports:**

- **Tamper Resistant AC Receptacle**
- Double USB-A (Fast Charging Ports 18W)
- CAT 6

TOP 4.074" (103.500mm)