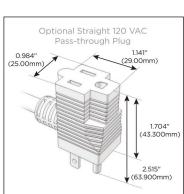

#### Plug:

Supplied with Low Profile Flat 45° Angle 120 VAC

Optional Standard Straight 120 VAC Plug

Optional Straight 120 VAC Pass-through Plug

- CLEAN, COMPACT DESIGN
- **STREAMLINED**
- LOW PROFILE
- SIDE-EXITING CORDS
- **PLUG & PLAY**
- 6' AC CORD & PLUG (FLAT PLUG STANDARD)
- **CUSTOMIZABLE CONFIGURATIONS AND FINISHES**
- UL LISTED FOR MOUNTING IN FURNITURE
- 15A