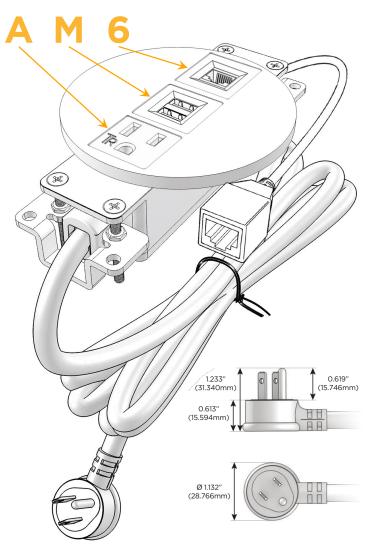

## **Module/Port Options:**

- **Tamper Resistant AC Receptacle**
- **USB-A & USB-C (20W)**
- Double USB-A (Fast Charging Ports 18W)
- **HDMI**
- 6 CAT 6
- 12 RJ 12
- X Switched AC
- 3-Way Switch (Low Voltage)
- V USB-C (45W High Speed Charging Port)
- **USB-C (25W High Speed Charging Port)**
- Switched AC (Rocker Switch)
- **Dimmer Switch**

#### Plug:

Supplied with Low Profile Flat 45° Angle 120 VAC

Optional Standard Straight 120 VAC Plug

Optional Straight 120 VAC Pass-through Plug

- CLEAN, COMPACT DESIGN
- **STREAMLINED**
- LOW PROFILE
- SIDE-EXITING CORDS
- **PLUG & PLAY**
- 6' AC CORD & PLUG (FLAT PLUG STANDARD)
- **CUSTOMIZABLE CONFIGURATIONS AND FINISHES**
- UL LISTED FOR MOUNTING IN FURNITURE
- 15A

## **Modules/Ports:**

- **Tamper Resistant AC Receptacle**
- Double USB-A (Fast Charging Ports 18W)
- CAT 6

TOP 4.074" (103.500mm)