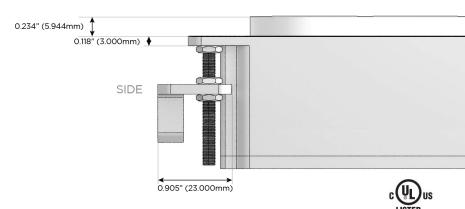

#### Plug:

Supplied with Low Profile Flat 45° Angle 120 VAC

Optional Standard Straight 120 VAC Plug

Optional Straight 120 VAC Pass-through Plug

- CLEAN, COMPACT DESIGN
- **STREAMLINED**
- LOW PROFILE
- SIDE-EXITING CORDS
- **PLUG & PLAY**
- 6' AC CORD & PLUG (FLAT PLUG STANDARD)
- **CUSTOMIZABLE CONFIGURATIONS AND FINISHES**
- UL LISTED FOR MOUNTING IN FURNITURE
- 15A