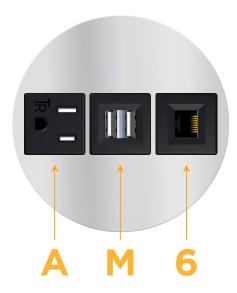

## **Module/Port Options:**

- **Tamper Resistant AC Receptacle**
- **USB-A & USB-C (20W)**
- Double USB-A (Fast Charging Ports 18W)
- **HDMI**
- 6 CAT 6
- 12 RJ 12
- X Switched AC
- 3-Way Switch (Low Voltage)
- V USB-C (45W High Speed Charging Port)
- **USB-C (25W High Speed Charging Port)**
- Switched AC (Rocker Switch)
- **Dimmer Switch**

## **Modules/Ports:**

- **Tamper Resistant AC Receptacle**
- Double USB-A (Fast Charging Ports 18W)
- CAT 6

TOP 4.074" (103.500mm)