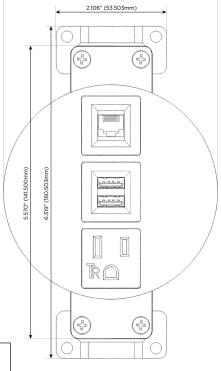

## **Modules/Ports:**

- **Tamper Resistant AC Receptacle**
- Double USB-A (Fast Charging Ports 18W)
- CAT 6

TOP 4.074" (103.500mm)