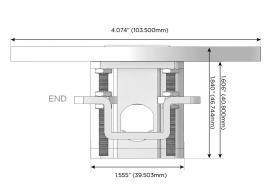

(25W High Speed Charging Port)
- R Switched AC (Rocker Switch)
- **Dimmer Switch**

Supplied with Low Profile Flat 45° Angle 120 VAC

Optional Standard Straight 120 VAC Plug

Optional Straight 120 VAC Pass-through Plug

- CLEAN, COMPACT DESIGN
- **STREAMLINED**
- LOW PROFILE
- SIDE-EXITING CORDS
- **PLUG & PLAY**
- 6' AC CORD & PLUG (FLAT PLUG STANDARD)
- **CUSTOMIZABLE CONFIGURATIONS AND FINISHES**
- **UL LISTED FOR MOUNTING IN FURNITURE**
- 15A





#### AC POWER & DATA CONNECTIVITY SOLUTION

M-POWER-3T-AM6-SS4RNDB

Specs:

# Distributed by



Mormax Company, Inc.
8 Westchester Plaza

Elmsford, NY 10523

<u>&</u>

914-699-0101

sales@mormax.com
mormax.com

Modules/Ports:

A Tamper Resistant AC Receptacle

M Double USB-A (Fast Charging Ports - 18W)

6 CAT 6

TOP 4.074" (103.500mm)