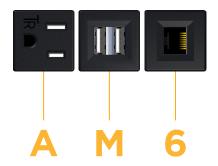

#### **Module/Port Options:**

- **Tamper Resistant AC Receptacle**
- USB-A & USB-C (20W)
- Double USB-A (Fast Charging Ports 18W)
- HDMI
- CAT 6
- 12 RJ 12
- X Switched AC
- 3-Way Switch (Low Voltage)
- V USB-C (45W High Speed Charging Port)
- USB-C (25W High Speed Charging Port)
- R Switched AC (Rocker Switch)
- **Dimmer Switch**

# Distributed by

Mormax Company, Inc.
8 Westchester Plaza

Elmsford, NY 10523

<u>&</u>

914-699-0101

sales@mormax.com
mormax.com

Modules/Ports:

A Tamper Resistant AC Receptacle

M Double USB-A (Fast Charging Ports - 18W)

6 CAT 6

TOP 4.074" (103.500mm)