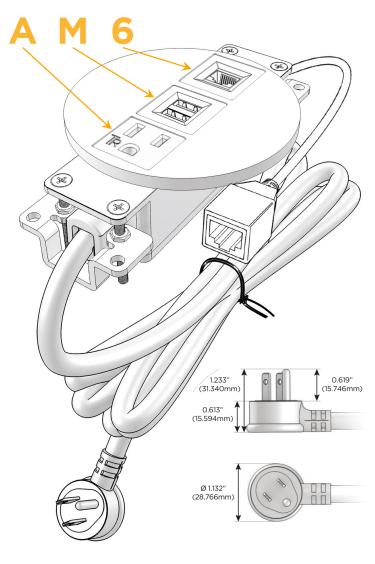

Supplied with Low Profile Flat 45° Angle 120 VAC

Optional Standard Straight 120 VAC Plug

Optional Straight 120 VAC Pass-through Plug

- CLEAN, COMPACT DESIGN
- **STREAMLINED**
- LOW PROFILE
- SIDE-EXITING CORDS
- **PLUG & PLAY**
- 6' AC CORD & PLUG (FLAT PLUG STANDARD)
- **CUSTOMIZABLE CONFIGURATIONS AND FINISHES**
- **UL LISTED FOR MOUNTING IN FURNITURE**
- 15A

# Distributed by

Mormax Company, Inc.
8 Westchester Plaza

Elmsford, NY 10523

<u>&</u>

914-699-0101

sales@mormax.com
mormax.com

Modules/Ports:

A Tamper Resistant AC Receptacle

M Double USB-A (Fast Charging Ports - 18W)

6 CAT 6

TOP 4.074" (103.500mm)