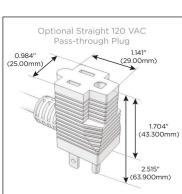

Supplied with Low Profile Flat 45° Angle 120 VAC

Optional Standard Straight 120 VAC Plug

Optional Straight 120 VAC Pass-through Plug

- CLEAN, COMPACT DESIGN
- **STREAMLINED**
- LOW PROFILE
- SIDE-EXITING CORDS
- **PLUG & PLAY**
- 6' AC CORD & PLUG (FLAT PLUG STANDARD)
- **CUSTOMIZABLE CONFIGURATIONS AND FINISHES**
- **UL LISTED FOR MOUNTING IN FURNITURE**
- 15A