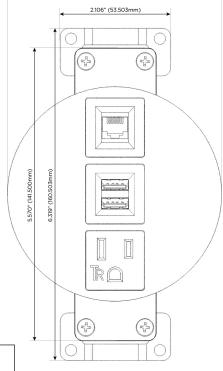

#### **Module/Port Options:**

- **Tamper Resistant AC Receptacle**
- USB-A & USB-C (20W)
- Double USB-A (Fast Charging Ports 18W)
- HDMI
- CAT 6
- 12 RJ 12
- X Switched AC
- 3-Way Switch (Low Voltage)
- V USB-C (45W High Speed Charging Port)
- USB-C (25W High Speed Charging Port)
- R Switched AC (Rocker Switch)
- **Dimmer Switch**

# Distributed by

Mormax Company, Inc.
8 Westchester Plaza

Elmsford, NY 10523

<u>&</u>

914-699-0101

sales@mormax.com
mormax.com

Modules/Ports:

A Tamper Resistant AC Receptacle

M Double USB-A (Fast Charging Ports - 18W)

6 CAT 6

TOP 4.074" (103.500mm)