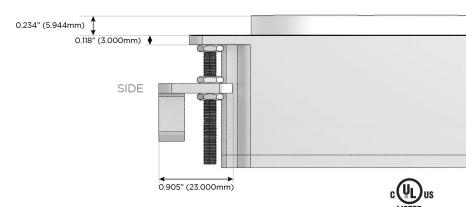

Supplied with Low Profile Flat 45° Angle 120 VAC

Optional Standard Straight 120 VAC Plug

Optional Straight 120 VAC Pass-through Plug

- CLEAN, COMPACT DESIGN
- **STREAMLINED**
- LOW PROFILE
- SIDE-EXITING CORDS
- **PLUG & PLAY**
- 6' AC CORD & PLUG (FLAT PLUG STANDARD)
- **CUSTOMIZABLE CONFIGURATIONS AND FINISHES**
- **UL LISTED FOR MOUNTING IN FURNITURE**
- 15A