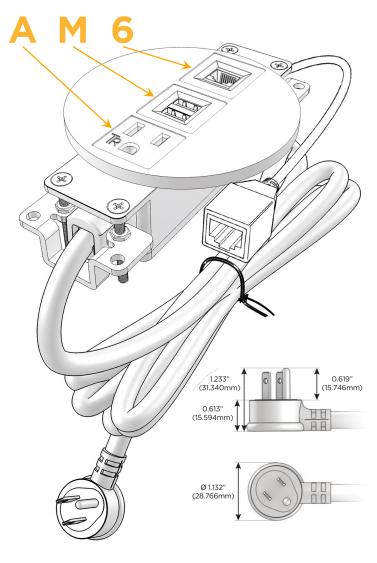

## **Module/Port Options:**

- A Tamper Resistant AC Receptacle
- E USB-A & USB-C (20W)
- M Double USB-A (Fast Charging Ports 18W)
- H HDMI
- 6 CAT 6
- 12 RJ 12
- X Switched AC
- Y 3-Way Switch (Low Voltage)
- V USB-C (45W High Speed Charging Port)
- S USB-C (25W High Speed Charging Port)
- R Switched AC (Rocker Switch)
- Dimmer Switch

#### Plug

Supplied with Low Profile Flat 45° Angle 120 VAC Plug

Optional Standard Straight 120 VAC Plug

Optional Straight 120 VAC Pass-through Plug

- · CLEAN, COMPACT DESIGN
- STREAMLINED
- LOW PROFILE
- SIDE-EXITING CORDS
- PLUG & PLAY
- 6' AC CORD & PLUG (FLAT PLUG STANDARD)
- CUSTOMIZABLE CONFIGURATIONS AND FINISHES
- UL LISTED FOR MOUNTING IN FURNITURE
- 15A

sales@mormax.com
mormax.com

Modules/Ports:

- A Tamper Resistant AC Receptacle
- M Double USB-A (Fast Charging Ports 18W)
- 6 CAT 6

TOP