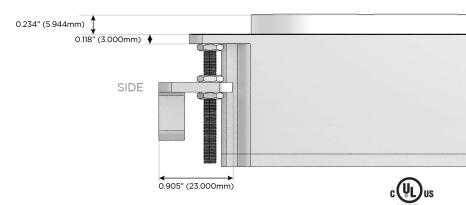

#### Plug

Supplied with Low Profile Flat 45° Angle 120 VAC Plug

Optional Standard Straight 120 VAC Plug

Optional Straight 120 VAC Pass-through Plug

- · CLEAN, COMPACT DESIGN
- STREAMLINED
- LOW PROFILE
- SIDE-EXITING CORDS
- PLUG & PLAY
- 6' AC CORD & PLUG (FLAT PLUG STANDARD)
- CUSTOMIZABLE CONFIGURATIONS AND FINISHES
- UL LISTED FOR MOUNTING IN FURNITURE
- 15A