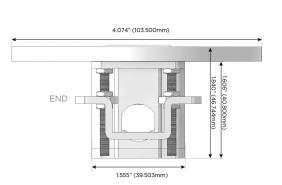

## AC POWER & DATA CONNECTIVITY SOLUTION

M-POWER-3T-AM6-SNRNDSB

Specs:

Distributed by

Mormax Company, Inc. 8 Westchester Plaza

Elmsford, NY 10523

**&**<

914-699-0101

sales@mormax.com
mormax.com

Modules/Ports:

- A Tamper Resistant AC Receptacle
- M Double USB-A (Fast Charging Ports 18W)
- 6 CAT 6

TOP