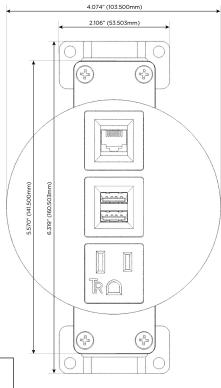

## **Module/Port Options:**

- A Tamper Resistant AC Receptacle
- E USB-A & USB-C (20W)
- M Double USB-A (Fast Charging Ports 18W)
- H HDMI
- 6 CAT 6
- 12 RJ 12
- X Switched AC
- Y 3-Way Switch (Low Voltage)
- V USB-C (45W High Speed Charging Port)
- S USB-C (25W High Speed Charging Port)
- R Switched AC (Rocker Switch)
- Dimmer Switch

sales@mormax.com
mormax.com

Modules/Ports:

- A Tamper Resistant AC Receptacle
- M Double USB-A (Fast Charging Ports 18W)
- 6 CAT 6

TOP