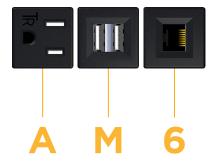

## **Module/Port Options:**

- A Tamper Resistant AC Receptacle
- E USB-A & USB-C (20W)
- M Double USB-A (Fast Charging Ports 18W)
- H HDMI
- 6 CAT 6
- 12 RJ 12
- X Switched AC
- Y 3-Way Switch (Low Voltage)
- V USB-C (45W High Speed Charging Port)
- S USB-C (25W High Speed Charging Port)
- R Switched AC (Rocker Switch)
- Dimmer Switch

sales@mormax.com
mormax.com

Modules/Ports:

- A Tamper Resistant AC Receptacle
- M Double USB-A (Fast Charging Ports 18W)
- 6 CAT 6

TOP