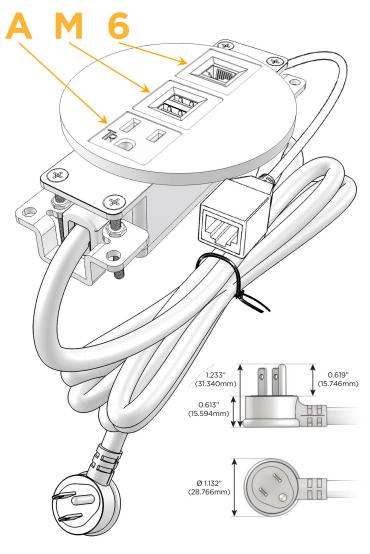

#### Plug:

Supplied with Low Profile Flat 45° Angle 120 VAC

Optional Standard Straight 120 VAC Plug

Optional Straight 120 VAC Pass-through Plug

- CLEAN, COMPACT DESIGN
- **STREAMLINED**
- LOW PROFILE
- SIDE-EXITING CORDS
- **PLUG & PLAY**
- 6' AC CORD & PLUG (FLAT PLUG STANDARD)
- **CUSTOMIZABLE CONFIGURATIONS AND FINISHES**
- UL LISTED FOR MOUNTING IN FURNITURE
- 15A