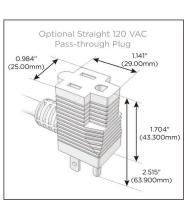

#### Plug:

Supplied with Low Profile Flat 45° Angle 120 VAC

Optional Standard Straight 120 VAC Plug

Optional Straight 120 VAC Pass-through Plug

- CLEAN, COMPACT DESIGN
- **STREAMLINED**
- LOW PROFILE
- SIDE-EXITING CORDS
- **PLUG & PLAY**
- 6' AC CORD & PLUG (FLAT PLUG STANDARD)
- **CUSTOMIZABLE CONFIGURATIONS AND FINISHES**
- UL LISTED FOR MOUNTING IN FURNITURE
- 15A