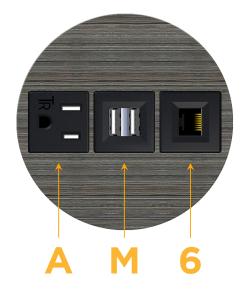

## **Module/Port Options:**

- **Tamper Resistant AC Receptacle**
- **USB-A & USB-C (20W)**
- Double USB-A (Fast Charging Ports 18W)
- **HDMI**
- 6 CAT 6
- 12 RJ 12
- X Switched AC
- 3-Way Switch (Low Voltage)
- USB-C (45W High Speed Charging Port)
- USB-C (25W High Speed Charging Port)
- Switched AC (Rocker Switch)
- **Dimmer Switch**

# Distributed by

Mormax Company, Inc. 8 Westchester Plaza

Elmsford, NY 10523

914-699-0101

mormax.com

sales@mormax.com

**Modules/Ports:** 

- **Tamper Resistant AC Receptacle**
- Double USB-A (Fast Charging Ports 18W)
- CAT 6