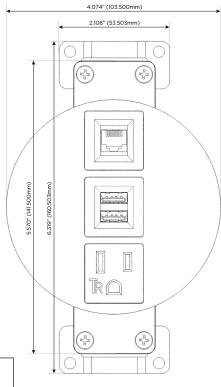

## **Module/Port Options:**

- **Tamper Resistant AC Receptacle**
- **USB-A & USB-C (20W)**
- Double USB-A (Fast Charging Ports 18W)
- **HDMI**
- 6 CAT 6
- 12 RJ 12
- X Switched AC
- 3-Way Switch (Low Voltage)
- USB-C (45W High Speed Charging Port)
- USB-C (25W High Speed Charging Port)
- Switched AC (Rocker Switch)
- **Dimmer Switch**

# Distributed by

Mormax Company, Inc. 8 Westchester Plaza

Elmsford, NY 10523

914-699-0101

mormax.com

sales@mormax.com

**Modules/Ports:** 

- **Tamper Resistant AC Receptacle**
- Double USB-A (Fast Charging Ports 18W)
- CAT 6