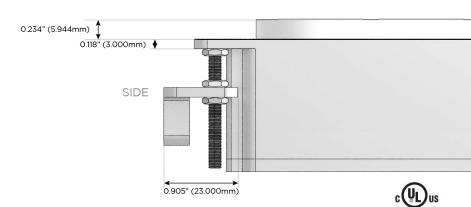

Port)
- USB-C (25W High Speed Charging Port)
- Switched AC (Rocker Switch)
- **Dimmer Switch**

#### Plug:

Supplied with Low Profile Flat 45° Angle 120 VAC

Optional Standard Straight 120 VAC Plug

Optional Straight 120 VAC Pass-through Plug

- CLEAN, COMPACT DESIGN
- **STREAMLINED**
- LOW PROFILE
- SIDE-EXITING CORDS
- **PLUG & PLAY**
- 6' AC CORD & PLUG (FLAT PLUG STANDARD)
- **CUSTOMIZABLE CONFIGURATIONS AND FINISHES**
- UL LISTED FOR MOUNTING IN FURNITURE
- 15A





#### AC POWER & DATA CONNECTIVITY SOLUTION

M-POWER-3T-AM6-S3RNDSB

Specs:

# Distributed by



Mormax Company, Inc. 8 Westchester Plaza

Elmsford, NY 10523

914-699-0101

mormax.com

sales@mormax.com

**Modules/Ports:** 

- **Tamper Resistant AC Receptacle**
- Double USB-A (Fast Charging Ports 18W)
- CAT 6

TOP