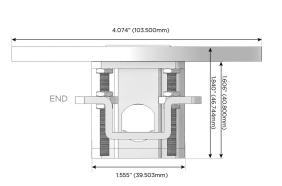

ng Port)
- USB-C (25W High Speed Charging Port)
- Switched AC (Rocker Switch)
- **Dimmer Switch**

#### Plug:

Supplied with Low Profile Flat 45° Angle 120 VAC

Optional Standard Straight 120 VAC Plug

Optional Straight 120 VAC Pass-through Plug

- CLEAN, COMPACT DESIGN
- **STREAMLINED**
- LOW PROFILE
- SIDE-EXITING CORDS
- **PLUG & PLAY**
- 6' AC CORD & PLUG (FLAT PLUG STANDARD)
- **CUSTOMIZABLE CONFIGURATIONS AND FINISHES**
- UL LISTED FOR MOUNTING IN FURNITURE
- 15A





#### AC POWER & DATA CONNECTIVITY SOLUTION

M-POWER-3T-AM6-S3RNDSB

Specs:

# Distributed by



Mormax Company, Inc. 8 Westchester Plaza

Elmsford, NY 10523

914-699-0101

mormax.com

sales@mormax.com

**Modules/Ports:** 

- **Tamper Resistant AC Receptacle**
- Double USB-A (Fast Charging Ports 18W)
- CAT 6

TOP