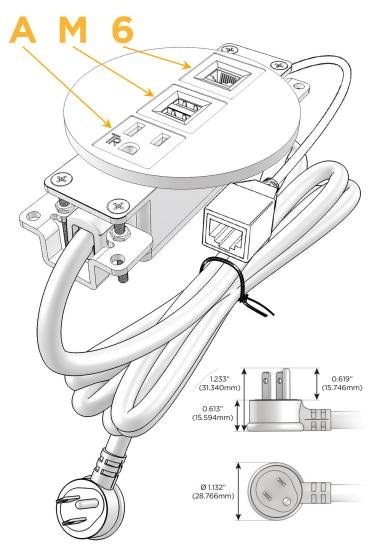

#### AC POWER & DATA CONNECTIVITY SOLUTION

M-POWER-3T-AM6-MRNDSB

Distributed by

Mormax Company, Inc. 8 Westchester Plaza

Elmsford, NY 10523

914-699-0101

sales@mormax.com mormax.com

Metro Light & Power's line of power & data solutions offers sophisticated design elements combined with greater ease of installation. Streamlined and low-profile, enhanced by side-exiting cords, our outlets advance the industry with their cutting edge look and feel. We believe flexibility is key, and we provide a variety of mounting options, including the ability to mount in limited spaces. Our outlets are available in many finishes and configurations, in addition to a custom color and finish capability for our clients.

### Plug:

Supplied with Low Profile Flat 45° Angle 120 VAC

Optional Standard Straight 120 VAC Plug

Optional Straight 120 VAC Pass-through Plug

- CLEAN, COMPACT DESIGN
- **STREAMLINED**
- LOW PROFILE
- SIDE-EXITING CORDS
- **PLUG & PLAY**
- 6' AC CORD & PLUG (FLAT PLUG STANDARD)
- **CUSTOMIZABLE CONFIGURATIONS AND FINISHES**
- UL LISTED FOR MOUNTING IN FURNITURE
- 15A

sales@mormax.com
mormax.com

Modules/Ports:

A Tamper Resistant AC Receptacle

M Double USB-A (Fast Charging Ports - 18W)

6 CAT 6

TOP