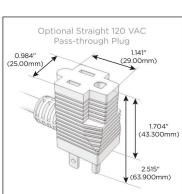

### Plug:

Supplied with Low Profile Flat 45° Angle 120 VAC

Optional Standard Straight 120 VAC Plug

Optional Straight 120 VAC Pass-through Plug

- CLEAN, COMPACT DESIGN
- **STREAMLINED**
- LOW PROFILE
- SIDE-EXITING CORDS
- **PLUG & PLAY**
- 6' AC CORD & PLUG (FLAT PLUG STANDARD)
- **CUSTOMIZABLE CONFIGURATIONS AND FINISHES**
- UL LISTED FOR MOUNTING IN FURNITURE
- 15A