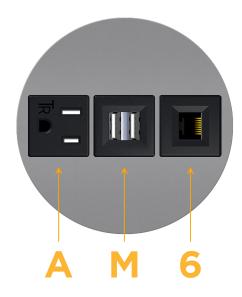

sales@mormax.com
mormax.com

Modules/Ports:

A Tamper Resistant AC Receptacle

M Double USB-A (Fast Charging Ports - 18W)

6 CAT 6

TOP