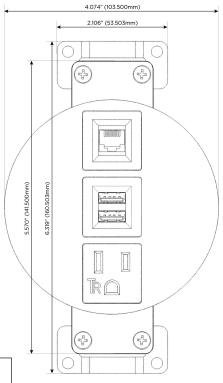

### AC POWER & DATA CONNECTIVITY SOLUTION

M-POWER-3T-AM6-MRNDSB

Specs:

Distributed by

Mormax Company, Inc. 8 Westchester Plaza

Elmsford, NY 10523

<u>&</u>

914-699-0101

sales@mormax.com
mormax.com

Modules/Ports:

A Tamper Resistant AC Receptacle

M Double USB-A (Fast Charging Ports - 18W)

6 CAT 6

TOP