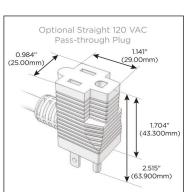

#### Plug:

Supplied with Low Profile Flat 45° Angle 120 VAC Plug

Optional Standard Straight 120 VAC Plug

Optional Straight 120 VAC Pass-through Plug

- CLEAN, COMPACT DESIGN
- STREAMLINED
- LOW PROFILE
- SIDE-EXITING CORDS
- PLUG & PLAY
- 6' AC CORD & PLUG (FLAT PLUG STANDARD)
- CUSTOMIZABLE CONFIGURATIONS AND FINISHES
- UL LISTED FOR MOUNTING IN FURNITURE
- 15A