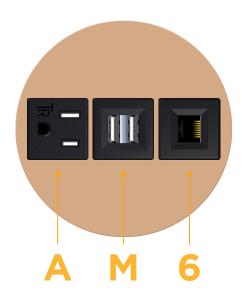

## **Module/Port Options:**

- A Tamper Resistant AC Receptacle
- E USB-A & USB-C (20W)
- M Double USB-A (Fast Charging Ports 18W)
- H HDMI
- 6 CAT 6
- 12 RJ 12
- X Switched AC
- Y 3-Way Switch (Low Voltage)
- V USB-C (45W High Speed Charging Port)
- S USB-C (25W High Speed Charging Port)
- R Switched AC (Rocker Switch)
- D Dimmer Switch

## Modules/Ports:

- A Tamper Resistant AC Receptacle
- M Double USB-A (Fast Charging Ports 18W)
- 6 CAT 6

TOP 4.074" (103.500mm)