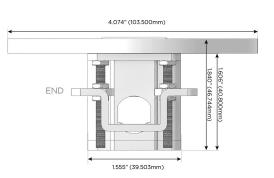

## Modules/Ports:

- A Tamper Resistant AC Receptacle
- M Double USB-A (Fast Charging Ports 18W)
- 6 CAT 6

TOP 4.074" (103.500mm)