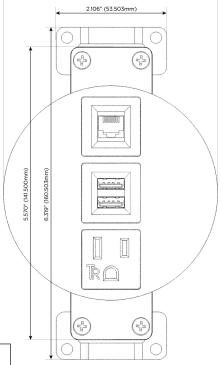

## **Module/Port Options:**

- A Tamper Resistant AC Receptacle
- E USB-A & USB-C (20W)
- M Double USB-A (Fast Charging Ports 18W)
- H HDMI
- 6 CAT 6
- 12 RJ 12
- X Switched AC
- Y 3-Way Switch (Low Voltage)
- V USB-C (45W High Speed Charging Port)
- S USB-C (25W High Speed Charging Port)
- R Switched AC (Rocker Switch)
- D Dimmer Switch

## Modules/Ports:

- A Tamper Resistant AC Receptacle
- M Double USB-A (Fast Charging Ports 18W)
- 6 CAT 6

TOP 4.074" (103.500mm)