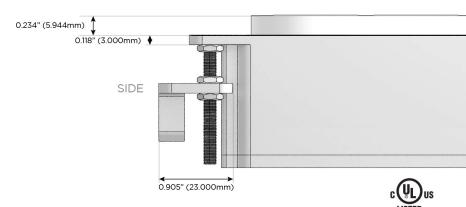

#### Plug:

Supplied with Low Profile Flat 45° Angle 120 VAC Plug

Optional Standard Straight 120 VAC Plug

Optional Straight 120 VAC Pass-through Plug

- CLEAN, COMPACT DESIGN
- STREAMLINED
- LOW PROFILE
- SIDE-EXITING CORDS
- PLUG & PLAY
- 6' AC CORD & PLUG (FLAT PLUG STANDARD)
- CUSTOMIZABLE CONFIGURATIONS AND FINISHES
- UL LISTED FOR MOUNTING IN FURNITURE
- 15A