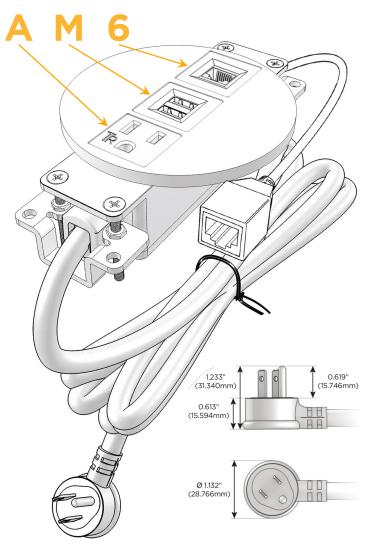

#### AC POWER & DATA CONNECTIVITY SOLUTION

M-POWER-3T-AM6-CURNDSB

Distributed by

Mormax Company, Inc.

914-699-0101 sales@mormax.com

mormax.com

8 Westchester Plaza Elmsford, NY 10523

Metro Light & Power's line of power & data solutions offers sophisticated design elements combined with greater ease of installation. Streamlined and low-profile, enhanced by side-exiting cords, our outlets advance the industry with their cutting edge look and feel. We believe flexibility is key, and we provide a variety of mounting options, including the ability to mount in limited spaces. Our outlets are available in many finishes and configurations, in addition to a custom color and finish capability for our clients.

#### Plug:

Supplied with Low Profile Flat 45° Angle 120 VAC Plug

Optional Standard Straight 120 VAC Plug

Optional Straight 120 VAC Pass-through Plug

- CLEAN, COMPACT DESIGN
- STREAMLINED
- LOW PROFILE
- SIDE-EXITING CORDS
- PLUG & PLAY
- 6' AC CORD & PLUG (FLAT PLUG STANDARD)
- CUSTOMIZABLE CONFIGURATIONS AND FINISHES
- UL LISTED FOR MOUNTING IN FURNITURE
- 15A

#### AC POWER & DATA CONNECTIVITY SOLUTION

M-POWER-3T-AM6-CURNDSB