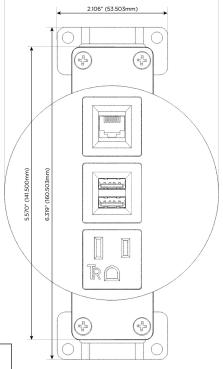

## **Modules/Ports:**

- A Tamper Resistant AC Receptacle
- M Double USB-A (Fast Charging Ports 18W)
- 6 CAT 6

TOP 4.074" (103.500mm)