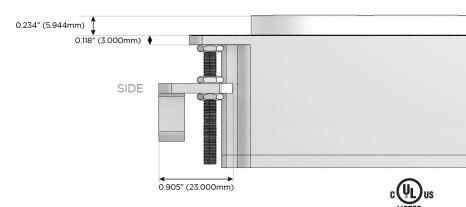

#### Plug:

Supplied with Low Profile Flat 45° Angle 120 VAC

Optional Standard Straight 120 VAC Plug

Optional Straight 120 VAC Pass-through Plug

- CLEAN, COMPACT DESIGN
- **STREAMLINED**
- LOW PROFILE
- SIDE-EXITING CORDS
- **PLUG & PLAY**
- 6' AC CORD & PLUG (FLAT PLUG STANDARD)
- **CUSTOMIZABLE CONFIGURATIONS AND FINISHES**
- UL LISTED FOR MOUNTING IN FURNITURE
- 15A