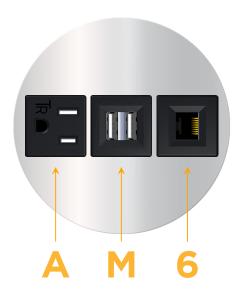

## **Modules/Ports:**

- A Tamper Resistant AC Receptacle
- M Double USB-A (Fast Charging Ports 18W)
- 6 CAT 6

TOP 4.074" (103.500mm)