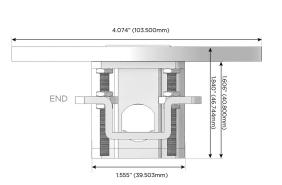

## **Modules/Ports:**

- A Tamper Resistant AC Receptacle
- M Double USB-A (Fast Charging Ports 18W)
- 6 CAT 6

TOP 4.074" (103.500mm)