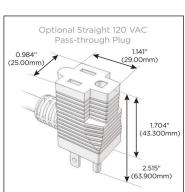

#### Plug:

Supplied with Low Profile Flat 45° Angle 120 VAC

Optional Standard Straight 120 VAC Plug

Optional Straight 120 VAC Pass-through Plug

- CLEAN, COMPACT DESIGN
- **STREAMLINED**
- LOW PROFILE
- SIDE-EXITING CORDS
- **PLUG & PLAY**
- 6' AC CORD & PLUG (FLAT PLUG STANDARD)
- **CUSTOMIZABLE CONFIGURATIONS AND FINISHES**
- UL LISTED FOR MOUNTING IN FURNITURE
- 15A