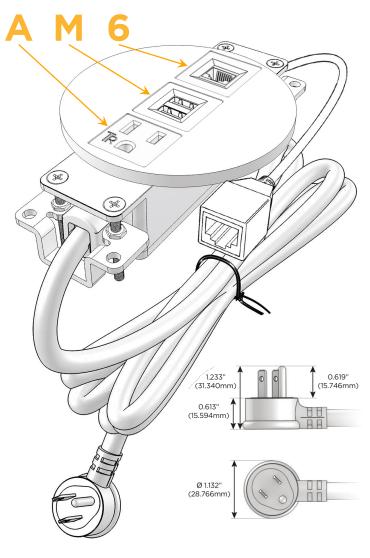

#### AC POWER & DATA CONNECTIVITY SOLUTION

M-POWER-3T-AM6-CRRNDSB

Distributed by

Mormax Company, Inc. 8 Westchester Plaza

Elmsford, NY 10523

914-699-0101

sales@mormax.com mormax.com

Metro Light & Power's line of power & data solutions offers sophisticated design elements combined with greater ease of installation. Streamlined and low-profile, enhanced by side-exiting cords, our outlets advance the industry with their cutting edge look and feel. We believe flexibility is key, and we provide a variety of mounting options, including the ability to mount in limited spaces. Our outlets are available in many finishes and configurations, in addition to a custom color and finish capability for our clients.

#### Plug:

Supplied with Low Profile Flat 45° Angle 120 VAC

Optional Standard Straight 120 VAC Plug

Optional Straight 120 VAC Pass-through Plug

- CLEAN, COMPACT DESIGN
- **STREAMLINED**
- LOW PROFILE
- SIDE-EXITING CORDS
- **PLUG & PLAY**
- 6' AC CORD & PLUG (FLAT PLUG STANDARD)
- **CUSTOMIZABLE CONFIGURATIONS AND FINISHES**
- UL LISTED FOR MOUNTING IN FURNITURE
- 15A

## **Modules/Ports:**

- A Tamper Resistant AC Receptacle
- M Double USB-A (Fast Charging Ports 18W)
- 6 CAT 6

TOP 4.074" (103.500mm)