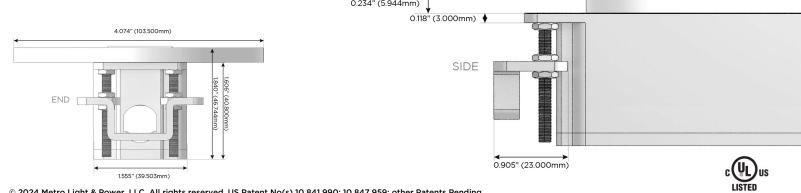

### Plug:

Supplied with Low Profile Flat 45° Angle 120 VAC Plug

**Optional Standard Straight 120 VAC Plug** 

**Optional Straight 120 VAC Pass-through Plug** 

- CLEAN, COMPACT DESIGN
- STREAMLINED
- LOW PROFILE
- SIDE-EXITING CORDS
- PLUG & PLAY
- 6' AC CORD & PLUG (FLAT PLUG STANDARD)
- CUSTOMIZABLE CONFIGURATIONS AND FINISHES
- UL LISTED FOR MOUNTING IN FURNITURE
- 15A