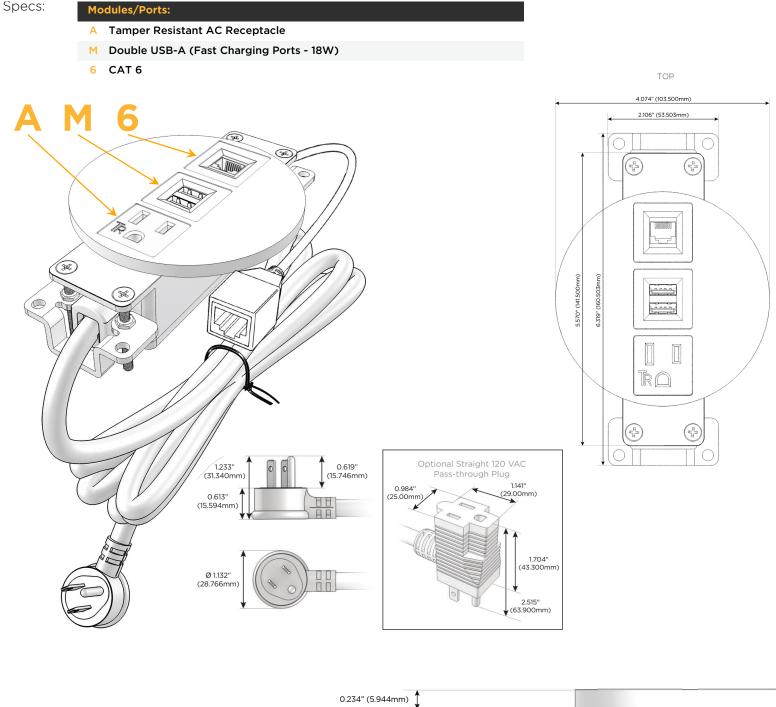

### **Module/Port Options:**

- **Tamper Resistant AC Receptacle** Α
- Е USB-A & USB-C (20W)
- Double USB-A (Fast Charging Ports 18W) M
- н HDMI
- 6 CAT 6
- 12 RJ 12
- X Switched AC
- Y 3-Way Switch (Low Voltage)
- V USB-C (45W High Speed Charging Port)
- USB-C (25W High Speed Charging Port) S
- Switched AC (Rocker Switch) R
- **Dimmer Switch**

### Plug:

Supplied with Low Profile Flat 45° Angle 120 VAC Plug

**Optional Standard Straight 120 VAC Plug** 

**Optional Straight 120 VAC Pass-through Plug** 

- CLEAN, COMPACT DESIGN
- STREAMLINED
- LOW PROFILE
- SIDE-EXITING CORDS
- PLUG & PLAY
- 6' AC CORD & PLUG (FLAT PLUG STANDARD)
- CUSTOMIZABLE CONFIGURATIONS AND FINISHES
- UL LISTED FOR MOUNTING IN FURNITURE
- 15A