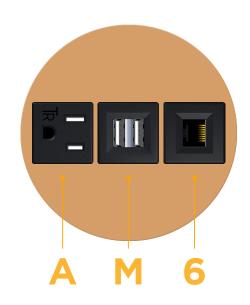

### **Module/Port Options:**

- **Tamper Resistant AC Receptacle** Α
- Е USB-A & USB-C (20W)
- Double USB-A (Fast Charging Ports 18W) M
- н HDMI
- 6 CAT 6
- 12 RJ 12
- X Switched AC
- Y 3-Way Switch (Low Voltage)
- V USB-C (45W High Speed Charging Port)
- USB-C (25W High Speed Charging Port) S
- Switched AC (Rocker Switch) R
- **Dimmer Switch**