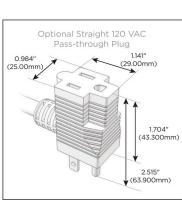

### Plug:

Supplied with Low Profile Flat 45° Angle 120 VAC Plug

Optional Standard Straight 120 VAC Plug

Optional Straight 120 VAC Pass-through Plug

- CLEAN, COMPACT DESIGN
- STREAMLINED
- LOW PROFILE
- SIDE-EXITING CORDS
- PLUG & PLAY
- 6' AC CORD & PLUG (FLAT PLUG STANDARD)
- CUSTOMIZABLE CONFIGURATIONS AND FINISHES
- UL LISTED FOR MOUNTING IN FURNITURE
- 15A