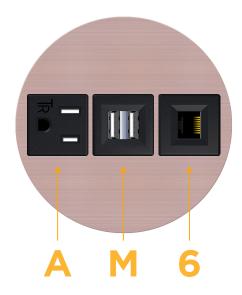

### AC POWER & DATA CONNECTIVITY SOLUTION

M-POWER-3T-AM6-CHRNDSB

Specs:

Distributed by

Mormax Company, Inc. 8 Westchester Plaza

Elmsford, NY 10523

<u>&</u>

914-699-0101

sales@mormax.com
mormax.com

Modules/Ports:

- A Tamper Resistant AC Receptacle
- M Double USB-A (Fast Charging Ports 18W)
- 6 CAT 6

TOP 4.074" (103.500mm)