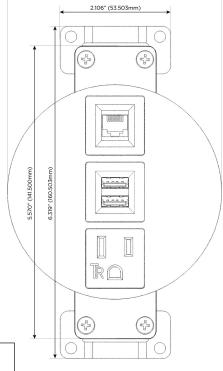

# **Module/Port Options:**

- A Tamper Resistant AC Receptacle
- E USB-A & USB-C (20W)
- M Double USB-A (Fast Charging Ports 18W)
- H HDMI
- 6 CAT 6
- 12 RJ 12
- X Switched AC
- Y 3-Way Switch (Low Voltage)
- V USB-C (45W High Speed Charging Port)
- S USB-C (25W High Speed Charging Port)
- R Switched AC (Rocker Switch)
- Dimmer Switch

sales@mormax.com
mormax.com

Modules/Ports:

- A Tamper Resistant AC Receptacle
- M Double USB-A (Fast Charging Ports 18W)
- 6 CAT 6

TOP 4.074" (103.500mm)