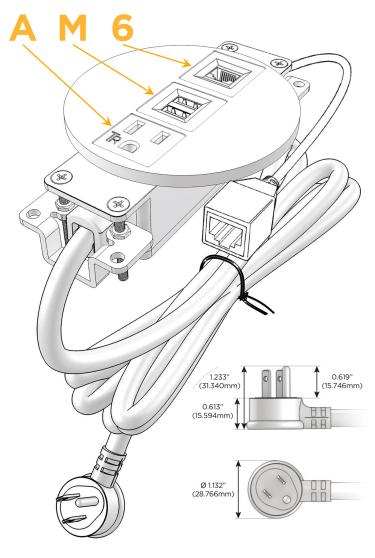

# **Module/Port Options:**

- A Tamper Resistant AC Receptacle
- E USB-A & USB-C (20W)
- M Double USB-A (Fast Charging Ports 18W)
- H HDMI
- 6 CAT 6
- 12 RJ 12
- X Switched AC
- Y 3-Way Switch (Low Voltage)
- V USB-C (45W High Speed Charging Port)
- S USB-C (25W High Speed Charging Port)
- R Switched AC (Rocker Switch)
- Dimmer Switch

### Plug:

Supplied with Low Profile Flat 45° Angle 120 VAC Plug

Optional Standard Straight 120 VAC Plug

Optional Straight 120 VAC Pass-through Plug

- CLEAN, COMPACT DESIGN
- STREAMLINED
- LOW PROFILE
- SIDE-EXITING CORDS
- PLUG & PLAY
- 6' AC CORD & PLUG (FLAT PLUG STANDARD)
- CUSTOMIZABLE CONFIGURATIONS AND FINISHES
- UL LISTED FOR MOUNTING IN FURNITURE
- 15A

sales@mormax.com
mormax.com

Modules/Ports:

- A Tamper Resistant AC Receptacle
- M Double USB-A (Fast Charging Ports 18W)
- 6 CAT 6

TOP 4.074" (103.500mm)