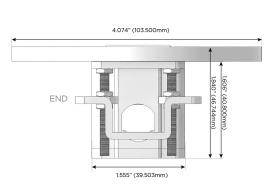

sales@mormax.com
mormax.com

Modules/Ports:

- A Tamper Resistant AC Receptacle
- M Double USB-A (Fast Charging Ports 18W)
- 6 CAT 6

TOP 4.074" (103.500mm)