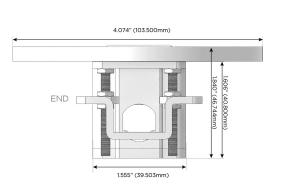

sales@mormax.com
mormax.com

Modules/Ports:

- A Tamper Resistant AC Receptacle
- M Double USB-A (Fast Charging Ports 18W)
- 6 CAT 6

TOP 4.074" (103.500mm)