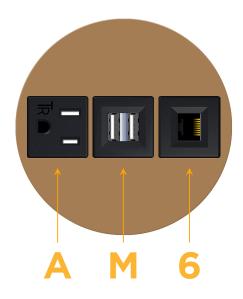

# **Module/Port Options:**

- A Tamper Resistant AC Receptacle
- E USB-A & USB-C (20W)
- M Double USB-A (Fast Charging Ports 18W)
- H HDMI
- 6 CAT 6
- 12 RJ 12
- X Switched AC
- Y 3-Way Switch (Low Voltage)
- V USB-C (45W High Speed Charging Port)
- S USB-C (25W High Speed Charging Port)
- R Switched AC (Rocker Switch)
- Dimmer Switch

sales@mormax.com
mormax.com

Modules/Ports:

- A Tamper Resistant AC Receptacle
- M Double USB-A (Fast Charging Ports 18W)
- 6 CAT 6

TOP 4.074" (103.500mm)