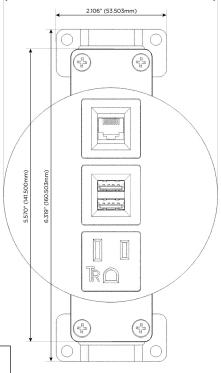

sales@mormax.com
mormax.com

Modules/Ports:

- A Tamper Resistant AC Receptacle
- M Double USB-A (Fast Charging Ports 18W)
- 6 CAT 6

TOP 4.074" (103.500mm)