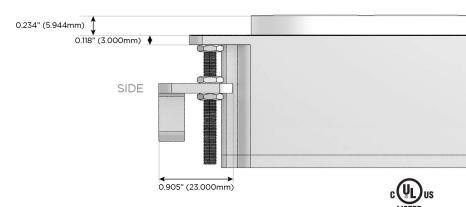

sales@mormax.com
mormax.com

Modules/Ports:

- A Tamper Resistant AC Receptacle
- M Double USB-A (Fast Charging Ports 18W)
- 6 CAT 6

TOP 4.074" (103.500mm)