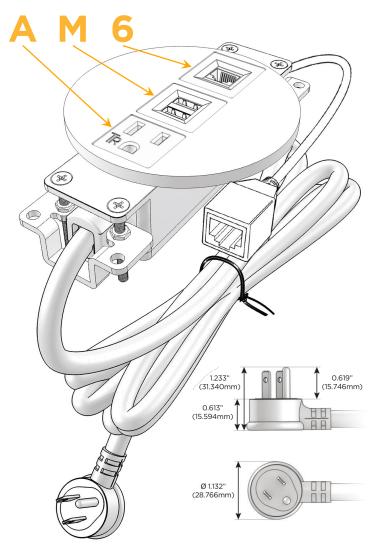

#### AC POWER & DATA CONNECTIVITY SOLUTION

M-POWER-3T-AM6-BZRNDB

Bezel Finish: **SOLID BRONZE** 

Custom Finishes Available M-POWER-3T-AM6-BZRNDB

### Plug:

Supplied with Low Profile Flat 45° Angle 120 VAC Plug

Optional Standard Straight 120 VAC Plug

Optional Straight 120 VAC Pass-through Plug

- · CLEAN, COMPACT DESIGN
- STREAMLINED
- LOW PROFILE
- SIDE-EXITING CORDS
- PLUG & PLAY
- 6' AC CORD & PLUG (FLAT PLUG STANDARD)
- CUSTOMIZABLE CONFIGURATIONS AND FINISHES
- UL LISTED FOR MOUNTING IN FURNITURE
- 15A

### AC POWER & DATA CONNECTIVITY SOLUTION

M-POWER-3T-AM6-BZRNDB

Specs:

Distributed by

Mormax Company, Inc. 8 Westchester Plaza

Elmsford, NY 10523

**&**<

914-699-0101

sales@mormax.com
mormax.com

Modules/Ports:

- A Tamper Resistant AC Receptacle
- M Double USB-A (Fast Charging Ports 18W)
- 6 CAT 6

TOP 4.074" (103.500mm)