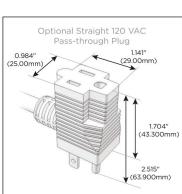

### Plug:

Supplied with Low Profile Flat 45° Angle 120 VAC Plug

Optional Standard Straight 120 VAC Plug

Optional Straight 120 VAC Pass-through Plug

- · CLEAN, COMPACT DESIGN
- STREAMLINED
- LOW PROFILE
- SIDE-EXITING CORDS
- PLUG & PLAY
- 6' AC CORD & PLUG (FLAT PLUG STANDARD)
- CUSTOMIZABLE CONFIGURATIONS AND FINISHES
- UL LISTED FOR MOUNTING IN FURNITURE
- 15A