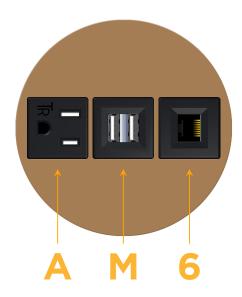

## **Module/Port Options:**

- A Tamper Resistant AC Receptacle
- E USB-A & USB-C (20W)
- M Double USB-A (Fast Charging Ports 18W)
- H HDMI
- 6 CAT 6
- 12 RJ 12
- X Switched AC
- Y 3-Way Switch (Low Voltage)
- V USB-C (45W High Speed Charging Port)
- S USB-C (25W High Speed Charging Port)
- R Switched AC (Rocker Switch)
- D Dimmer Switch

- A Tamper Resistant AC Receptacle
- M Double USB-A (Fast Charging Ports 18W)
- 6 CAT 6

TOP 4.074" (103.500mm)