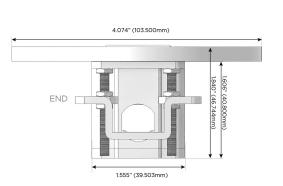

- A Tamper Resistant AC Receptacle
- M Double USB-A (Fast Charging Ports 18W)
- 6 CAT 6

TOP 4.074" (103.500mm)