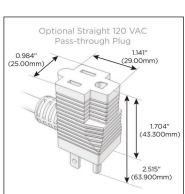

#### Plug:

Supplied with Low Profile Flat 45° Angle 120 VAC Plug

Optional Standard Straight 120 VAC Plug

Optional Straight 120 VAC Pass-through Plug

- CLEAN, COMPACT DESIGN
- STREAMLINED
- LOW PROFILE
- SIDE-EXITING CORDS
- PLUG & PLAY
- 6' AC CORD & PLUG (FLAT PLUG STANDARD)
- CUSTOMIZABLE CONFIGURATIONS AND FINISHES
- UL LISTED FOR MOUNTING IN FURNITURE
- 15A