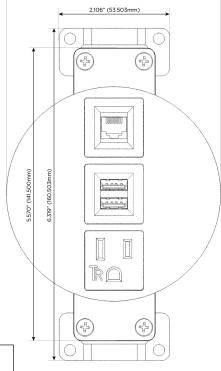

## **Module/Port Options:**

- A Tamper Resistant AC Receptacle
- E USB-A & USB-C (20W)
- M Double USB-A (Fast Charging Ports 18W)
- H HDMI
- 6 CAT 6
- 12 RJ 12
- X Switched AC
- Y 3-Way Switch (Low Voltage)
- V USB-C (45W High Speed Charging Port)
- S USB-C (25W High Speed Charging Port)
- R Switched AC (Rocker Switch)
- D Dimmer Switch

- A Tamper Resistant AC Receptacle
- M Double USB-A (Fast Charging Ports 18W)
- 6 CAT 6

TOP 4.074" (103.500mm)