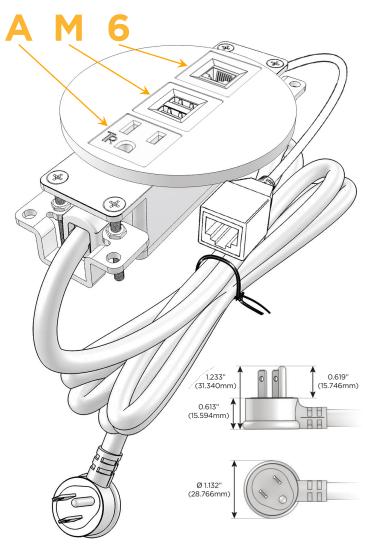

## **Module/Port Options:**

- A Tamper Resistant AC Receptacle
- E USB-A & USB-C (20W)
- M Double USB-A (Fast Charging Ports 18W)
- H HDMI
- 6 CAT 6
- 12 RJ 12
- X Switched AC
- Y 3-Way Switch (Low Voltage)
- V USB-C (45W High Speed Charging Port)
- S USB-C (25W High Speed Charging Port)
- R Switched AC (Rocker Switch)
- D Dimmer Switch

#### Plug:

Supplied with Low Profile Flat 45° Angle 120 VAC Plug

Optional Standard Straight 120 VAC Plug

Optional Straight 120 VAC Pass-through Plug

- CLEAN, COMPACT DESIGN
- STREAMLINED
- LOW PROFILE
- SIDE-EXITING CORDS
- PLUG & PLAY
- 6' AC CORD & PLUG (FLAT PLUG STANDARD)
- CUSTOMIZABLE CONFIGURATIONS AND FINISHES
- UL LISTED FOR MOUNTING IN FURNITURE
- 15A

- A Tamper Resistant AC Receptacle
- M Double USB-A (Fast Charging Ports 18W)
- 6 CAT 6

TOP 4.074" (103.500mm)