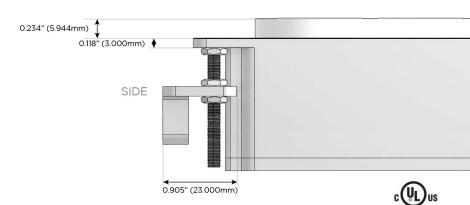

#### Plug:

Supplied with Low Profile Flat 45° Angle 120 VAC Plug

Optional Standard Straight 120 VAC Plug

Optional Straight 120 VAC Pass-through Plug

- CLEAN, COMPACT DESIGN
- STREAMLINED
- LOW PROFILE
- SIDE-EXITING CORDS
- PLUG & PLAY
- 6' AC CORD & PLUG (FLAT PLUG STANDARD)
- CUSTOMIZABLE CONFIGURATIONS AND FINISHES
- UL LISTED FOR MOUNTING IN FURNITURE
- 15A