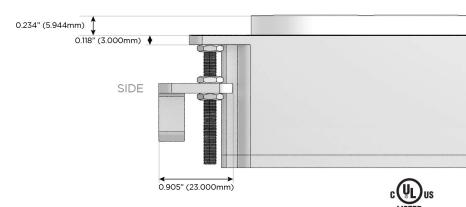

### Plug:

Supplied with Low Profile Flat 45° Angle 120 VAC Plug

Optional Standard Straight 120 VAC Plug

Optional Straight 120 VAC Pass-through Plug

- CLEAN, COMPACT DESIGN
- STREAMLINED
- LOW PROFILE
- SIDE-EXITING CORDS
- PLUG & PLAY
- 6' AC CORD & PLUG (FLAT PLUG STANDARD)
- CUSTOMIZABLE CONFIGURATIONS AND FINISHES
- UL LISTED FOR MOUNTING IN FURNITURE
- 15A