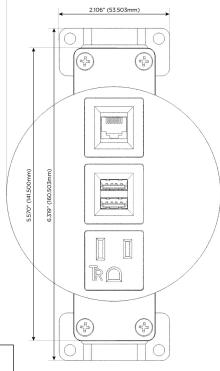

# **Module/Port Options:**

- A Tamper Resistant AC Receptacle
- E USB-A & USB-C (20W)
- M Double USB-A (Fast Charging Ports 18W)
- H HDMI
- 6 CAT 6
- 12 RJ 12
- X Switched AC
- Y 3-Way Switch (Low Voltage)
- V USB-C (45W High Speed Charging Port)
- S USB-C (25W High Speed Charging Port)
- R Switched AC (Rocker Switch)
- Dimmer Switch

## **Modules/Ports:**

- **Tamper Resistant AC Receptacle**
- Double USB-A (Fast Charging Ports 18W)
- CAT 6

TOP 4.074" (103.500mm)