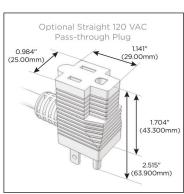

### Plug:

Supplied with Low Profile Flat 45° Angle 120 VAC Plug

Optional Standard Straight 120 VAC Plug

Optional Straight 120 VAC Pass-through Plug

- CLEAN, COMPACT DESIGN
- STREAMLINED
- LOW PROFILE
- SIDE-EXITING CORDS
- PLUG & PLAY
- 6' AC CORD & PLUG (FLAT PLUG STANDARD)
- CUSTOMIZABLE CONFIGURATIONS AND FINISHES
- UL LISTED FOR MOUNTING IN FURNITURE
- 15A