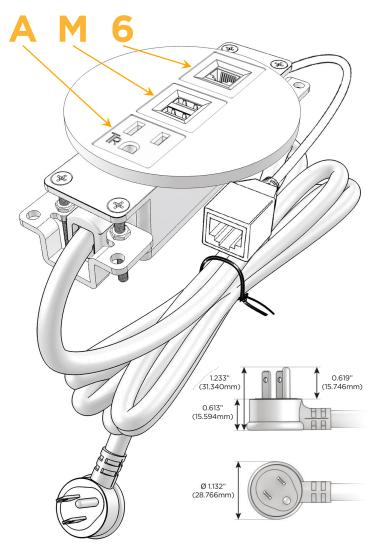

# **Module/Port Options:**

- A Tamper Resistant AC Receptacle
- E USB-A & USB-C (20W)
- M Double USB-A (Fast Charging Ports 18W)
- H HDMI
- 6 CAT 6
- 12 RJ 12
- X Switched AC
- Y 3-Way Switch (Low Voltage)
- V USB-C (45W High Speed Charging Port)
- S USB-C (25W High Speed Charging Port)
- R Switched AC (Rocker Switch)
- Dimmer Switch

### Plug:

Supplied with Low Profile Flat 45° Angle 120 VAC Plug

Optional Standard Straight 120 VAC Plug

Optional Straight 120 VAC Pass-through Plug

- CLEAN, COMPACT DESIGN
- STREAMLINED
- LOW PROFILE
- SIDE-EXITING CORDS
- PLUG & PLAY
- 6' AC CORD & PLUG (FLAT PLUG STANDARD)
- CUSTOMIZABLE CONFIGURATIONS AND FINISHES
- UL LISTED FOR MOUNTING IN FURNITURE
- 15A

## **Modules/Ports:**

- **Tamper Resistant AC Receptacle**
- Double USB-A (Fast Charging Ports 18W)
- CAT 6

TOP 4.074" (103.500mm)