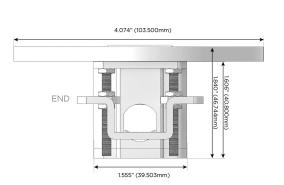

## **Modules/Ports:**

- **Tamper Resistant AC Receptacle**
- Double USB-A (Fast Charging Ports 18W)
- CAT 6

TOP 4.074" (103.500mm)