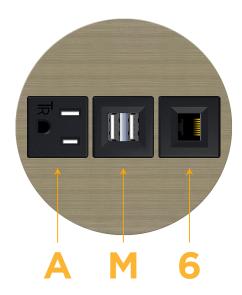

# **Module/Port Options:**

- A Tamper Resistant AC Receptacle
- E USB-A & USB-C (20W)
- M Double USB-A (Fast Charging Ports 18W)
- H HDMI
- 6 CAT 6
- 12 RJ 12
- X Switched AC
- Y 3-Way Switch (Low Voltage)
- V USB-C (45W High Speed Charging Port)
- S USB-C (25W High Speed Charging Port)
- R Switched AC (Rocker Switch)
- Dimmer Switch

## **Modules/Ports:**

- **Tamper Resistant AC Receptacle**
- Double USB-A (Fast Charging Ports 18W)
- CAT 6

TOP 4.074" (103.500mm)