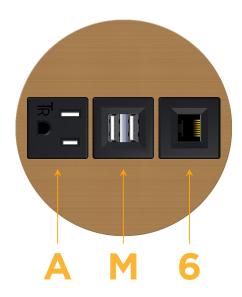

Specs: Modules/Ports:

A Tamper Resistant AC Receptacle

M Double USB-A (Fast Charging Ports - 18W)

6 CAT 6

TOP