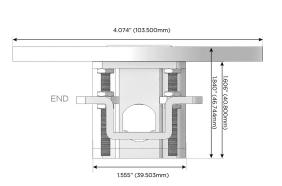

### Plug:

Supplied with Low Profile Flat 45° Angle 120 VAC

Optional Standard Straight 120 VAC Plug

Optional Straight 120 VAC Pass-through Plug

- CLEAN, COMPACT DESIGN
- **STREAMLINED**
- LOW PROFILE
- SIDE-EXITING CORDS
- **PLUG & PLAY**
- 6' AC CORD & PLUG (FLAT PLUG STANDARD)
- **CUSTOMIZABLE CONFIGURATIONS AND FINISHES**
- UL LISTED FOR MOUNTING IN FURNITURE
- 15A