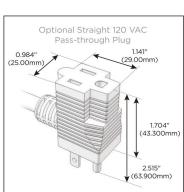

### Plug:

Supplied with Low Profile Flat 45° Angle 120 VAC

Optional Standard Straight 120 VAC Plug

Optional Straight 120 VAC Pass-through Plug

- CLEAN, COMPACT DESIGN
- **STREAMLINED**
- LOW PROFILE
- SIDE-EXITING CORDS
- **PLUG & PLAY**
- 6' AC CORD & PLUG (FLAT PLUG STANDARD)
- **CUSTOMIZABLE CONFIGURATIONS AND FINISHES**
- UL LISTED FOR MOUNTING IN FURNITURE
- 15A