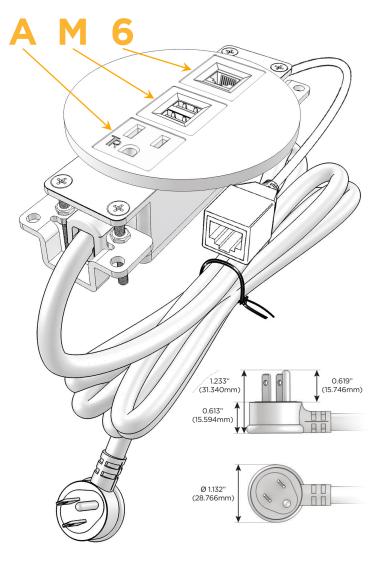

Bezel Finish: **SOLID BRONZE BRUSHED** 

Custom Finishes Available M-POWER-3T-AM6-BZ4RNDB

### Plug:

Supplied with Low Profile Flat 45° Angle 120 VAC

Optional Standard Straight 120 VAC Plug

Optional Straight 120 VAC Pass-through Plug

- CLEAN, COMPACT DESIGN
- **STREAMLINED**
- LOW PROFILE
- SIDE-EXITING CORDS
- **PLUG & PLAY**
- 6' AC CORD & PLUG (FLAT PLUG STANDARD)
- **CUSTOMIZABLE CONFIGURATIONS AND FINISHES**
- UL LISTED FOR MOUNTING IN FURNITURE
- 15A

Specs: Modules/Ports:

A Tamper Resistant AC Receptacle

M Double USB-A (Fast Charging Ports - 18W)

6 CAT 6

TOP