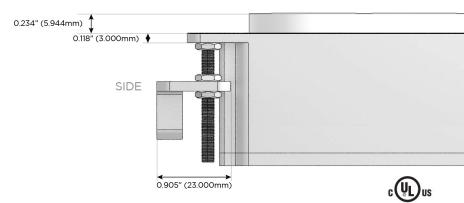

### Plug:

Supplied with Low Profile Flat 45° Angle 120 VAC

Optional Standard Straight 120 VAC Plug

Optional Straight 120 VAC Pass-through Plug

- CLEAN, COMPACT DESIGN
- **STREAMLINED**
- LOW PROFILE
- SIDE-EXITING CORDS
- **PLUG & PLAY**
- 6' AC CORD & PLUG (FLAT PLUG STANDARD)
- **CUSTOMIZABLE CONFIGURATIONS AND FINISHES**
- UL LISTED FOR MOUNTING IN FURNITURE
- 15A