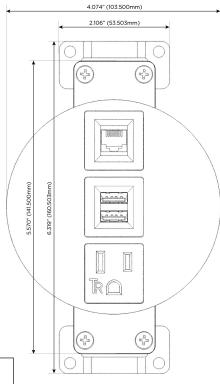

Specs: Modules/Ports:

A Tamper Resistant AC Receptacle

M Double USB-A (Fast Charging Ports - 18W)

6 CAT 6

TOP