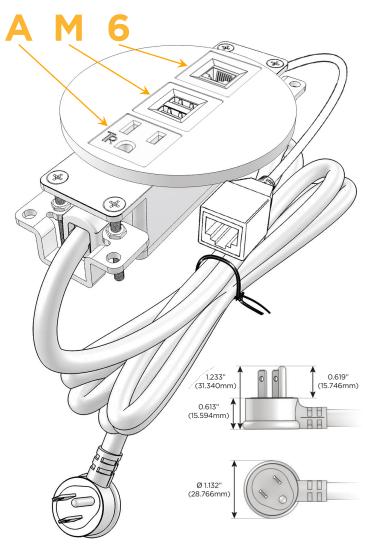

#### AC POWER & DATA CONNECTIVITY SOLUTION

M-POWER-3T-AM6-BRRNDSB

### Plug:

Supplied with Low Profile Flat 45° Angle 120 VAC

Optional Standard Straight 120 VAC Plug

Optional Straight 120 VAC Pass-through Plug

- CLEAN, COMPACT DESIGN
- **STREAMLINED**
- LOW PROFILE
- SIDE-EXITING CORDS
- **PLUG & PLAY**
- 6' AC CORD & PLUG (FLAT PLUG STANDARD)
- **CUSTOMIZABLE CONFIGURATIONS AND FINISHES**
- UL LISTED FOR MOUNTING IN FURNITURE
- 15A

# **Modules/Ports:**

- A Tamper Resistant AC Receptacle
- M Double USB-A (Fast Charging Ports 18W)
- 6 CAT 6

TOP 4.074" (103.500mm)