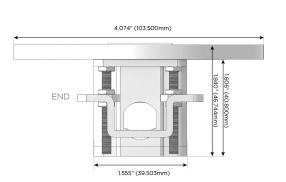

### AC POWER & DATA CONNECTIVITY SOLUTION

M-POWER-3T-AM6-BRRNDSB

Distributed by

Mormax Company, Inc.

914-699-0101

sales@mormax.com
mormax.com

Y SOLUTION 8 Westchester Plaza
Elmsford, NY 10523

Specs:

# **Modules/Ports:**

- A Tamper Resistant AC Receptacle
- M Double USB-A (Fast Charging Ports 18W)
- 6 CAT 6

TOP 4.074" (103.500mm)