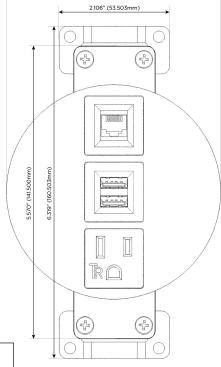

# **Modules/Ports:**

- A Tamper Resistant AC Receptacle
- M Double USB-A (Fast Charging Ports 18W)
- 6 CAT 6

TOP 4.074" (103.500mm)