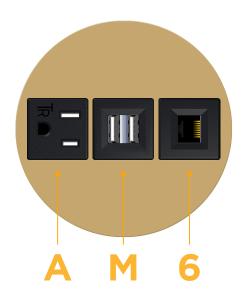

# **Modules/Ports:**

- A Tamper Resistant AC Receptacle
- M Double USB-A (Fast Charging Ports 18W)
- 6 CAT 6

TOP 4.074" (103.500mm)