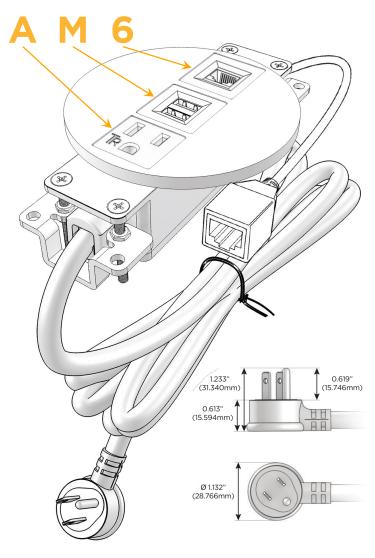

#### AC POWER & DATA CONNECTIVITY SOLUTION

M-POWER-3T-AM6-BRNDSB

# **Module/Port Options:**

- A Tamper Resistant AC Receptacle
- E USB-A & USB-C (20W)
- M Double USB-A (Fast Charging Ports 18W)
- H HDMI
- 6 CAT 6
- 12 RJ 12
- X Switched AC
- Y 3-Way Switch (Low Voltage)
- V USB-C (45W High Speed Charging Port)
- S USB-C (25W High Speed Charging Port)
- R Switched AC (Rocker Switch)
- D Dimmer Switch

### Plug:

Supplied with Low Profile Flat 45° Angle 120 VAC Plug

Optional Standard Straight 120 VAC Plug

Optional Straight 120 VAC Pass-through Plug

- · CLEAN, COMPACT DESIGN
- STREAMLINED
- LOW PROFILE
- SIDE-EXITING CORDS
- PLUG & PLAY
- 6' AC CORD & PLUG (FLAT PLUG STANDARD)
- CUSTOMIZABLE CONFIGURATIONS AND FINISHES
- UL LISTED FOR MOUNTING IN FURNITURE
- 15A

914-699-0101

sales@mormax.com
mormax.com

Modules/Ports:

A Tamper Resistant AC Receptacle

M Double USB-A (Fast Charging Ports - 18W)

6 CAT 6

TOP 4.074" (103.500mm)