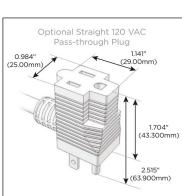

### Plug:

Supplied with Low Profile Flat 45° Angle 120 VAC Plug

Optional Standard Straight 120 VAC Plug

Optional Straight 120 VAC Pass-through Plug

- · CLEAN, COMPACT DESIGN
- STREAMLINED
- LOW PROFILE
- SIDE-EXITING CORDS
- PLUG & PLAY
- 6' AC CORD & PLUG (FLAT PLUG STANDARD)
- CUSTOMIZABLE CONFIGURATIONS AND FINISHES
- UL LISTED FOR MOUNTING IN FURNITURE
- 15A