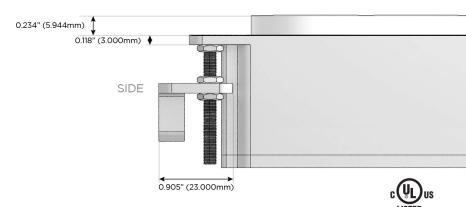

### Plug:

Supplied with Low Profile Flat 45° Angle 120 VAC Plug

Optional Standard Straight 120 VAC Plug

Optional Straight 120 VAC Pass-through Plug

- · CLEAN, COMPACT DESIGN
- STREAMLINED
- LOW PROFILE
- SIDE-EXITING CORDS
- PLUG & PLAY
- 6' AC CORD & PLUG (FLAT PLUG STANDARD)
- CUSTOMIZABLE CONFIGURATIONS AND FINISHES
- UL LISTED FOR MOUNTING IN FURNITURE
- 15A