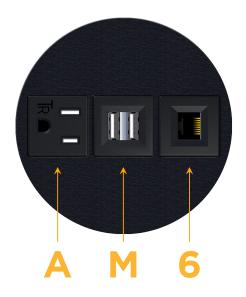

#### AC POWER & DATA CONNECTIVITY SOLUTION

M-POWER-3T-AM6-BRNDSB

# **Module/Port Options:**

- A Tamper Resistant AC Receptacle
- E USB-A & USB-C (20W)
- M Double USB-A (Fast Charging Ports 18W)
- H HDMI
- 6 CAT 6
- 12 RJ 12
- X Switched AC
- Y 3-Way Switch (Low Voltage)
- V USB-C (45W High Speed Charging Port)
- S USB-C (25W High Speed Charging Port)
- R Switched AC (Rocker Switch)
- D Dimmer Switch

914-699-0101

sales@mormax.com
mormax.com

Modules/Ports:

A Tamper Resistant AC Receptacle

M Double USB-A (Fast Charging Ports - 18W)

6 CAT 6

TOP 4.074" (103.500mm)