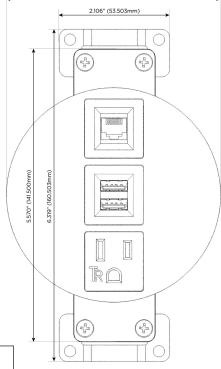

#### AC POWER & DATA CONNECTIVITY SOLUTION

M-POWER-3T-AM6-BRNDSB

# **Module/Port Options:**

- A Tamper Resistant AC Receptacle
- E USB-A & USB-C (20W)
- M Double USB-A (Fast Charging Ports 18W)
- H HDMI
- 6 CAT 6
- 12 RJ 12
- X Switched AC
- Y 3-Way Switch (Low Voltage)
- V USB-C (45W High Speed Charging Port)
- S USB-C (25W High Speed Charging Port)
- R Switched AC (Rocker Switch)
- D Dimmer Switch

914-699-0101

sales@mormax.com
mormax.com

Modules/Ports:

A Tamper Resistant AC Receptacle

M Double USB-A (Fast Charging Ports - 18W)

6 CAT 6

TOP 4.074" (103.500mm)