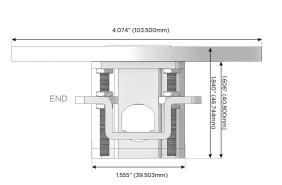

914-699-0101

sales@mormax.com
mormax.com

Modules/Ports:

A Tamper Resistant AC Receptacle

M Double USB-A (Fast Charging Ports - 18W)

6 CAT 6

TOP 4.074" (103.500mm)