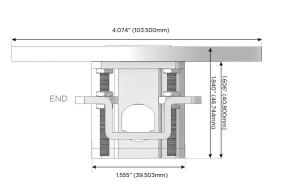

Modules/Ports:

- A Tamper Resistant AC Receptacle
- M Double USB-A (Fast Charging Ports 18W)
- 6 CAT 6

TOP 4.074" (103.500mm)