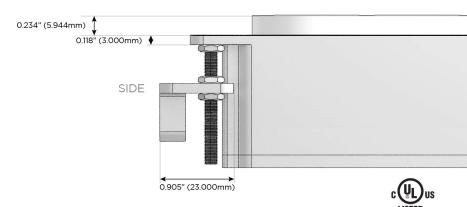

### Plug:

Supplied with Low Profile Flat 45° Angle 120 VAC Plug

Optional Standard Straight 120 VAC Plug

Optional Straight 120 VAC Pass-through Plug

- CLEAN, COMPACT DESIGN
- STREAMLINED
- LOW PROFILE
- SIDE-EXITING CORDS
- PLUG & PLAY
- 6' AC CORD & PLUG (FLAT PLUG STANDARD)
- CUSTOMIZABLE CONFIGURATIONS AND FINISHES
- UL LISTED FOR MOUNTING IN FURNITURE
- 15A