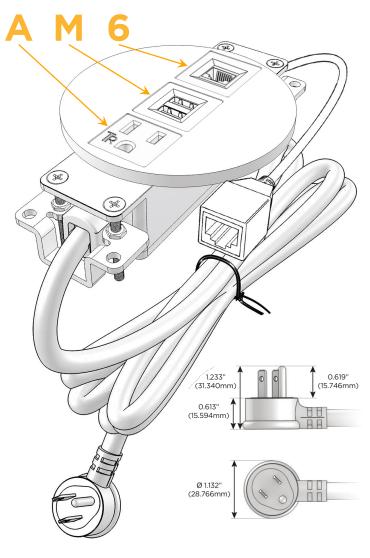

### Plug:

Supplied with Low Profile Flat 45° Angle 120 VAC Plug

Optional Standard Straight 120 VAC Plug

Optional Straight 120 VAC Pass-through Plug

- CLEAN, COMPACT DESIGN
- STREAMLINED
- LOW PROFILE
- SIDE-EXITING CORDS
- PLUG & PLAY
- 6' AC CORD & PLUG (FLAT PLUG STANDARD)
- CUSTOMIZABLE CONFIGURATIONS AND FINISHES
- UL LISTED FOR MOUNTING IN FURNITURE
- 15A

Modules/Ports:

- A Tamper Resistant AC Receptacle
- M Double USB-A (Fast Charging Ports 18W)
- 6 CAT 6

TOP 4.074" (103.500mm)