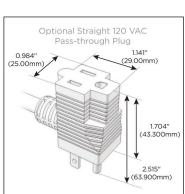

### Plug:

Supplied with Low Profile Flat 45° Angle 120 VAC Plug

Optional Standard Straight 120 VAC Plug

Optional Straight 120 VAC Pass-through Plug

- CLEAN, COMPACT DESIGN
- STREAMLINED
- LOW PROFILE
- SIDE-EXITING CORDS
- PLUG & PLAY
- 6' AC CORD & PLUG (FLAT PLUG STANDARD)
- CUSTOMIZABLE CONFIGURATIONS AND FINISHES
- UL LISTED FOR MOUNTING IN FURNITURE
- 15A