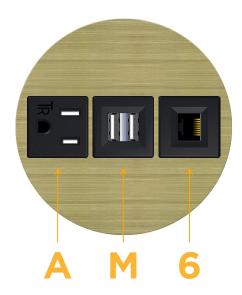

Bezel Finish: BRASS ANTIQUED (ZINC/STEEL)

Custom Finishes Available M-POWER-3T-AM6-BRARNDSB

Modules/Ports:

- A Tamper Resistant AC Receptacle
- M Double USB-A (Fast Charging Ports 18W)
- 6 CAT 6

TOP 4.074" (103.500mm)