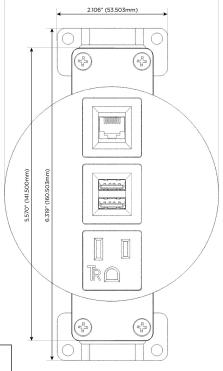

Modules/Ports:

- A Tamper Resistant AC Receptacle
- M Double USB-A (Fast Charging Ports 18W)
- 6 CAT 6

TOP 4.074" (103.500mm)