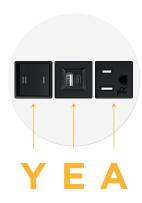

## **Module/Port Options:**

- A Tamper Resistant AC Receptacle
- E USB-A & USB-C (20W)
- M Double USB-A (Fast Charging Ports 18W)
- H HDMI
- 6 CAT 6
- 12 RJ 12
- X Switched AC
- Y 3-Way Switch (Low Voltage)
- V USB-C (45W High Speed Charging Port)
- S USB-C (25W High Speed Charging Port)
- R Switched AC (Rocker Switch)
- Dimmer Switch

E USB-A & USB-C (20W)

Y 3-Way Switch