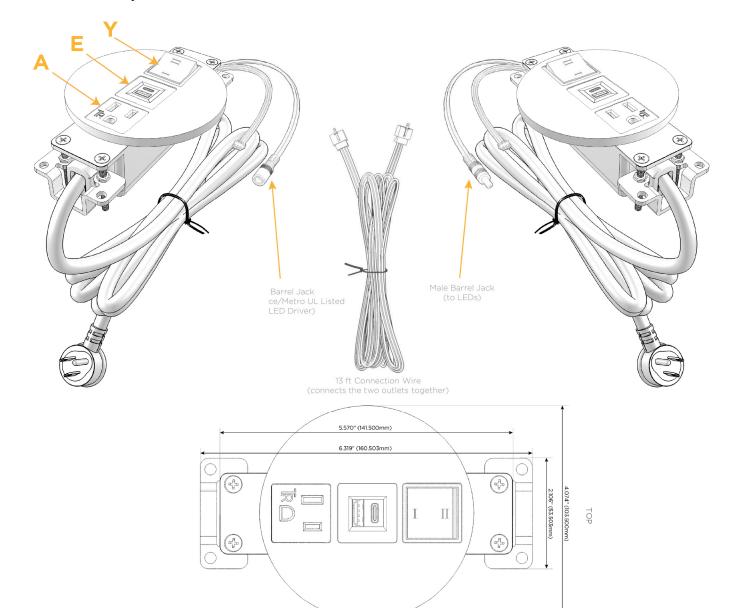

## **Module/Port Options:**

- A Tamper Resistant AC Receptacle
- E USB-A & USB-C (20W)
- M Double USB-A (Fast Charging Ports 18W)
- H HDMI
- 6 CAT 6
- 12 RJ 12
- X Switched AC
- Y 3-Way Switch (Low Voltage)
- V USB-C (45W High Speed Charging Port)
- S USB-C (25W High Speed Charging Port)
- R Switched AC (Rocker Switch)
- Dimmer Switch

 $\Lambda$ 

UL LISTED AND APPROVED FOR USE ONLY WITH METRO LIGHT & POWER'S UL LISTED LEDS & CLASS 2 UL LISTED LED DRIVERS

# Distributed by

Mormax Company, Inc.
8 Westchester Plaza

Elmsford, NY 10523

<u>C</u>

914-699-0101

 $\searrow$ 

sales@mormax.com mormax.com

A Tamper Resistant AC Receptacle

E USB-A & USB-C (20W)

Y 3-Way Switch