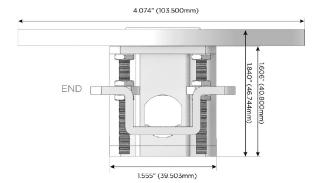

## Plug:

Supplied with Low Profile Flat 45° Angle 120 VAC Plug

Optional Standard Straight 120 VAC Plug

Optional Straight 120 VAC Pass-through Plug

- CLEAN, COMPACT DESIGN
- STREAMLINED
- LOW PROFILE
- SIDE-EXITING CORDS
- PLUG & PLAY
- 6' AC CORD & PLUG (FLAT PLUG STANDARD)
- CUSTOMIZABLE CONFIGURATIONS AND FINISHES
- UL LISTED FOR MOUNTING IN FURNITURE
- 15A