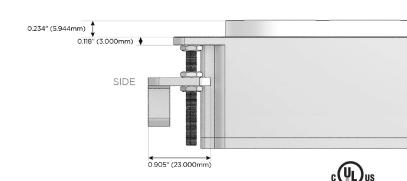

## Plug:

Supplied with Low Profile Flat 45° Angle 120 VAC Plug

Optional Standard Straight 120 VAC Plug

Optional Straight 120 VAC Pass-through Plug

- CLEAN, COMPACT DESIGN
- STREAMLINED
- LOW PROFILE
- SIDE-EXITING CORDS
- PLUG & PLAY
- 6' AC CORD & PLUG (FLAT PLUG STANDARD)
- CUSTOMIZABLE CONFIGURATIONS AND FINISHES
- UL LISTED FOR MOUNTING IN FURNITURE
- 15A