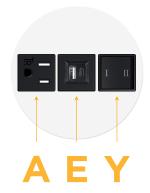

## **Module/Port Options:**

- A Tamper Resistant AC Receptacle
- E USB-A & USB-C (20W)
- M Double USB-A (Fast Charging Ports 18W)
- H HDMI
- 6 CAT 6
- 12 RJ 12
- X Switched AC
- Y 3-Way Switch (Low Voltage)
- V USB-C (45W High Speed Charging Port)
- S USB-C (25W High Speed Charging Port)
- R Switched AC (Rocker Switch)
- Dimmer Switch

E USB-A & USB-C (20W)

Y 3-Way Switch