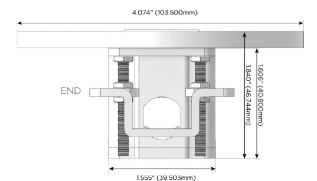

### Plug:

Supplied with Low Profile Flat 45° Angle 120 VAC

Optional Standard Straight 120 VAC Plug

Optional Straight 120 VAC Pass-through Plug

- CLEAN, COMPACT DESIGN
- **STREAMLINED**
- LOW PROFILE
- SIDE-EXITING CORDS
- **PLUG & PLAY**
- 6' AC CORD & PLUG (FLAT PLUG STANDARD)
- **CUSTOMIZABLE CONFIGURATIONS AND FINISHES**
- **UL LISTED FOR MOUNTING IN FURNITURE**
- 15A