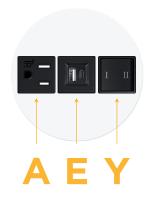

#### AC POWER & DATA CONNECTIVITY SOLUTION

M-POWER-3T-AEY-WRNDB(2)

# Distributed by



Mormax Company, Inc. 8 Westchester Plaza

Elmsford, NY 10523

914-699-0101 sales@mormax.com

mormax.com

Metro Light & Power's line of power & data solutions offers sophisticated design elements combined with greater ease of installation. Streamlined and low-profile, enhanced by side-exiting cords, our outlets advance the industry with their cutting edge look and feel. We believe flexibility is key, and we provide a variety of mounting options, including the ability to mount in limited spaces. Our outlets are available in many finishes and configurations, in addition to a custom color and finish capability for our clients.

Bezel Finish: WHITE (STEEL) Custom Finishes Available M-POWER-3T-AEY-WRNDB(2)





#### Features:

### **Module/Port Options:**

- **Tamper Resistant AC Receptacle**
- USB-A & USB-C (20W)
- Double USB-A (Fast Charging Ports 18W)
- HDMI
- CAT 6
- 12 RJ 12
- Switched AC
- 3-Way Switch (Low Voltage)
- V USB-C (45W High Speed Charging Port)
- USB-C (25W High Speed Charging Port)
- R Switched AC (Rocker Switch)
- **Dimmer Switch**

### Plug:

Supplied with Low Profile Flat 45° Angle 120 VAC

Optional Standard Straight 120 VAC Plug

Optional Straight 120 VAC Pass-through Plug

- CLEAN, COMPACT DESIGN
- **STREAMLINED**
- LOW PROFILE
- SIDE-EXITING CORDS
- **PLUG & PLAY**
- 6' AC CORD & PLUG (FLAT PLUG STANDARD)
- **CUSTOMIZABLE CONFIGURATIONS AND FINISHES**
- **UL LISTED FOR MOUNTING IN FURNITURE**
- 15A

🗥 UL LISTED AND APPROVED FOR USE ONLY WITH METRO LIGHT & POWER'S UL L