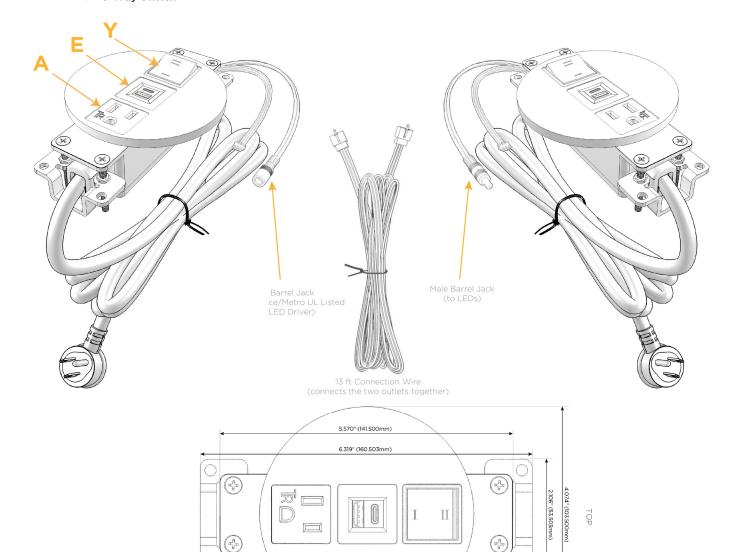

🗥 UL LISTED AND APPROVED FOR USE ONLY WITH METRO LIGHT & POWER'S UL LISTED LEDS & CLASS 2 UL LISTED LED DRIVERS

A Tamper Resistant AC Receptacle

E USB-A & USB-C (20W)

Y 3-Way Switch