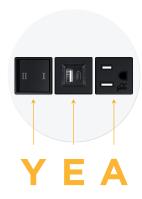

## AC POWER & DATA CONNECTIVITY SOLUTION

M-POWER-3T-AEY-WRNDB(2)

# Distributed by



Mormax Company, Inc. 8 Westchester Plaza

Elmsford, NY 10523

914-699-0101 sales@mormax.com

mormax.com

Metro Light & Power's line of power & data solutions offers sophisticated design elements combined with greater ease of installation. Streamlined and low-profile, enhanced by side-exiting cords, our outlets advance the industry with their cutting edge look and feel. We believe flexibility is key, and we provide a variety of mounting options, including the ability to mount in limited spaces. Our outlets are available in many finishes and configurations, in addition to a custom color and finish capability for our clients.

Bezel Finish: WHITE (STEEL) Custom Finishes Available M-POWER-3T-AEY-WRNDB(2)





#### Features:

### **Module/Port Options:**

- **Tamper Resistant AC Receptacle**
- USB-A & USB-C (20W)
- Double USB-A (Fast Charging Ports 18W)
- HDMI
- CAT 6
- 12 RJ 12
- Switched AC
- 3-Way Switch (Low Voltage)
- V USB-C (45W High Speed Charging Port)
- USB-C (25W High Speed Charging Port)
- R Switched AC (Rocker Switch)
- **Dimmer Switch**

### Plug:

Supplied with Low Profile Flat 45° Angle 120 VAC

Optional Standard Straight 120 VAC Plug

Optional Straight 120 VAC Pass-through Plug

- CLEAN, COMPACT DESIGN
- **STREAMLINED**
- LOW PROFILE
- SIDE-EXITING CORDS
- **PLUG & PLAY**
- 6' AC CORD & PLUG (FLAT PLUG STANDARD)
- **CUSTOMIZABLE CONFIGURATIONS AND FINISHES**
- **UL LISTED FOR MOUNTING IN FURNITURE**
- 15A

🗥 UL LISTED AND APPROVED FOR USE ONLY WITH METRO LIGHT & POWER'S UL LIS