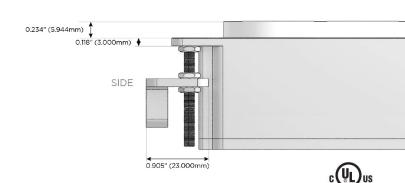

### Plug:

Supplied with Low Profile Flat 45° Angle 120 VAC

Optional Standard Straight 120 VAC Plug

Optional Straight 120 VAC Pass-through Plug

- CLEAN, COMPACT DESIGN
- **STREAMLINED**
- LOW PROFILE
- SIDE-EXITING CORDS
- **PLUG & PLAY**
- 6' AC CORD & PLUG (FLAT PLUG STANDARD)
- **CUSTOMIZABLE CONFIGURATIONS AND FINISHES**
- **UL LISTED FOR MOUNTING IN FURNITURE**
- 15A