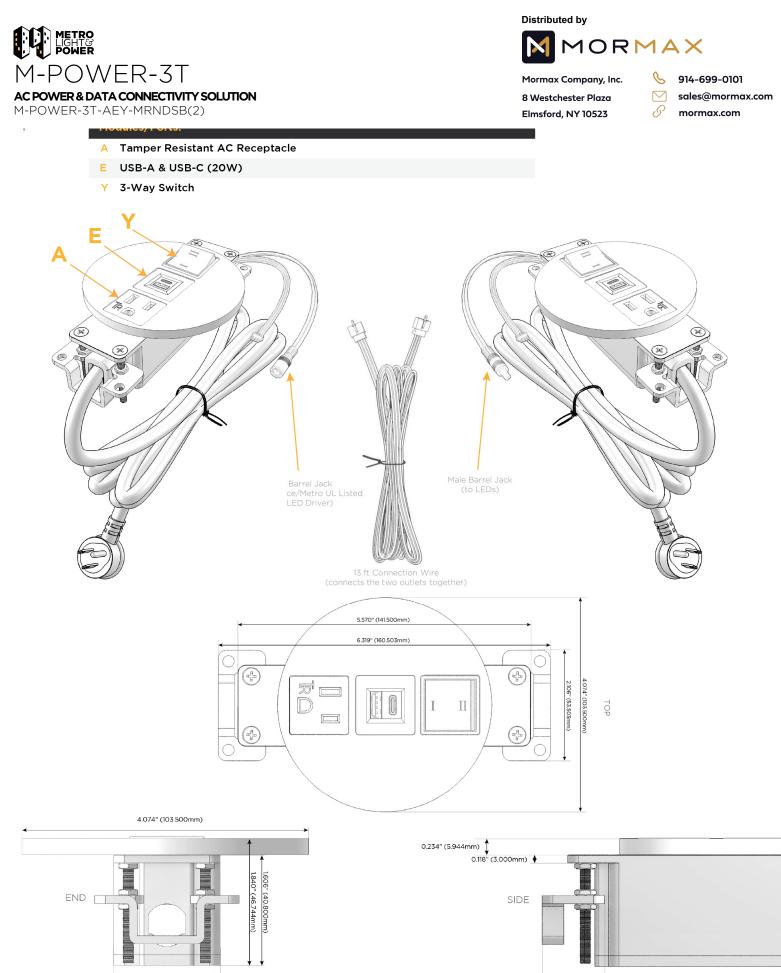

## **Module/Port Options:**

- **Tamper Resistant AC Receptacle** Δ
- USB-A & USB-C (20W) Е
- Double USB-A (Fast Charging Ports 18W) M
- HDMI H.
- 6 CAT 6
- 12 RJ 12
- Switched AC X
- 3-Way Switch (Low Voltage) Y
- V USB-C (45W High Speed Charging Port)
- USB-C (25W High Speed Charging Port) S
- R Switched AC (Rocker Switch)
- D **Dimmer Switch**

### Plug:

Supplied with Low Profile Flat 45° Angle 120 VAC Plug

**Optional Standard Straight 120 VAC Plug** 

Optional Straight 120 VAC Pass-through Plug

- CLEAN, COMPACT DESIGN
- STREAMLINED
- LOW PROFILE
- SIDE-EXITING CORDS
- **PLUG & PLAY**
- 6' AC CORD & PLUG (FLAT PLUG STANDARD)
- CUSTOMIZABLE CONFIGURATIONS AND FINISHES
- **UL LISTED FOR MOUNTING IN FURNITURE**
- 15A