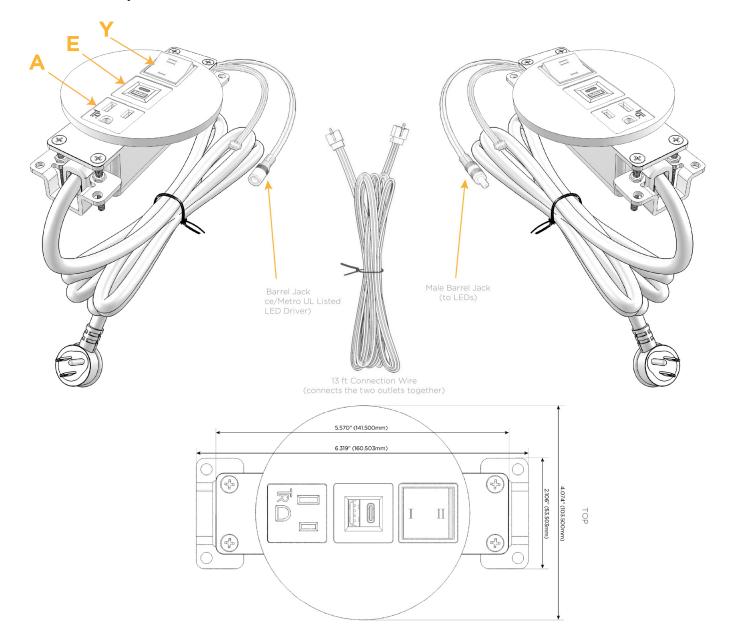

A Tamper Resistant AC Receptacle

E USB-A & USB-C (20W)

Y 3-Way Switch

UL LISTED AND APPROVED FOR USE ONLY WITH METRO LIGHT & POWER'S UL LISTED LEDS & CLASS 2 UL LISTED LED DRIVERS