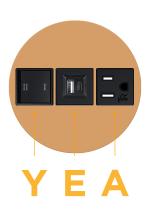

POWER & DATA CONNECTIVITY SOLUTION

M-POWER-3T-AEY-CRNDB(2)

## Distributed by



Mormax Company, Inc. 8 Westchester Plaza

Elmsford, NY 10523

914-699-0101

sales@mormax.com

mormax.com

Metro Light & Power's line of power & data solutions offers sophisticated design elements combined with greater ease of installation. Streamlined and low-profile, enhanced by side-exiting cords, our outlets advance the industry with their cutting edge look and feel. We believe flexibility is key, and we provide a variety of mounting options, including the ability to mount in limited spaces. Our outlets are available in many finishes and configurations, in addition to a custom color and finish capability for our clients.

Bezel Finish: **SOLID COPPER** Custom Finishes Available M-POWER-3T-AEY-CRNDB(2)





### Features:

### **Module/Port Options:**

- **Tamper Resistant AC Receptacle**
- USB-A & USB-C (20W)
- Double USB-A (Fast Charging Ports 18W)
- HDMI
- CAT 6
- 12 RJ 12
- Switched AC
- 3-Way Switch (Low Voltage)
- V USB-C (45W High Speed Charging Port)
- USB-C (25W High Speed Charging Port)
- R Switched AC (Rocker Switch)
- **Dimmer Switch**

### Plug:

Supplied with Low Profile Flat 45° Angle 120 VAC

Optional Standard Straight 120 VAC Plug

Optional Straight 120 VAC Pass-through Plug

- CLEAN, COMPACT DESIGN
- **STREAMLINED**
- LOW PROFILE
- SIDE-EXITING CORDS
- **PLUG & PLAY**
- 6' AC CORD & PLUG (FLAT PLUG STANDARD)
- **CUSTOMIZABLE CONFIGURATIONS AND FINISHES**
- **UL LISTED FOR MOUNTING IN FURNITURE**
- 15A

UL LISTED AND APPROVED FOR USE ONLY WITH METRO LIGHT & POWER'S UL LISTED