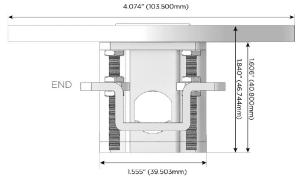

### Plug:

Supplied with Low Profile Flat 45° Angle 120 VAC

Optional Standard Straight 120 VAC Plug

Optional Straight 120 VAC Pass-through Plug

- CLEAN, COMPACT DESIGN
- **STREAMLINED**
- LOW PROFILE
- SIDE-EXITING CORDS
- **PLUG & PLAY**
- 6' AC CORD & PLUG (FLAT PLUG STANDARD)
- **CUSTOMIZABLE CONFIGURATIONS AND FINISHES**
- **UL LISTED FOR MOUNTING IN FURNITURE**
- 15A