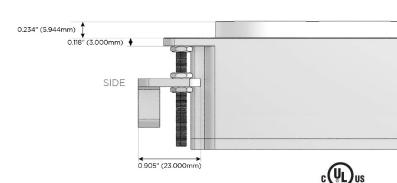

### Plug:

Supplied with Low Profile Flat 45° Angle 120 VAC

Optional Standard Straight 120 VAC Plug

Optional Straight 120 VAC Pass-through Plug

- CLEAN, COMPACT DESIGN
- **STREAMLINED**
- LOW PROFILE
- SIDE-EXITING CORDS
- **PLUG & PLAY**
- 6' AC CORD & PLUG (FLAT PLUG STANDARD)
- **CUSTOMIZABLE CONFIGURATIONS AND FINISHES**
- **UL LISTED FOR MOUNTING IN FURNITURE**
- 15A