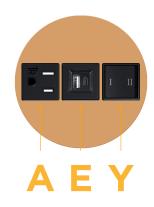

AC POWER & DATA CONNECTIVITY SOLUTION

M-POWER-3T-AEY-CRNDB(2)

## Distributed by



Mormax Company, Inc. 8 Westchester Plaza

Elmsford, NY 10523

914-699-0101

sales@mormax.com

mormax.com

Metro Light & Power's line of power & data solutions offers sophisticated design elements combined with greater ease of installation. Streamlined and low-profile, enhanced by side-exiting cords, our outlets advance the industry with their cutting edge look and feel. We believe flexibility is key, and we provide a variety of mounting options, including the ability to mount in limited spaces. Our outlets are available in many finishes and configurations, in addition to a custom color and finish capability for our clients.

Bezel Finish: **SOLID COPPER** Custom Finishes Available M-POWER-3T-AEY-CRNDB(2)





### Features:

### **Module/Port Options:**

- **Tamper Resistant AC Receptacle**
- USB-A & USB-C (20W)
- Double USB-A (Fast Charging Ports 18W)
- HDMI
- CAT 6
- 12 RJ 12
- Switched AC
- 3-Way Switch (Low Voltage)
- V USB-C (45W High Speed Charging Port)
- USB-C (25W High Speed Charging Port)
- R Switched AC (Rocker Switch)
- **Dimmer Switch**

### Plug:

Supplied with Low Profile Flat 45° Angle 120 VAC

Optional Standard Straight 120 VAC Plug

Optional Straight 120 VAC Pass-through Plug

- CLEAN, COMPACT DESIGN
- **STREAMLINED**
- LOW PROFILE
- SIDE-EXITING CORDS
- **PLUG & PLAY**
- 6' AC CORD & PLUG (FLAT PLUG STANDARD)
- **CUSTOMIZABLE CONFIGURATIONS AND FINISHES**
- **UL LISTED FOR MOUNTING IN FURNITURE**
- 15A

UL LISTED AND APPROVED FOR USE ONLY WITH METRO LIGHT & POWER'S UL LIST