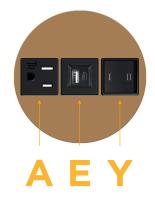

## **Module/Port Options:**

- **Tamper Resistant AC Receptacle**
- USB-A & USB-C (20W)
- Double USB-A (Fast Charging Ports 18W)
- HDMI
- CAT 6
- 12 RJ 12
- Switched AC
- 3-Way Switch (Low Voltage)
- V USB-C (45W High Speed Charging Port)
- USB-C (25W High Speed Charging Port)
- R Switched AC (Rocker Switch)
- **Dimmer Switch**

# Distributed by

Mormax Company, Inc. 8 Westchester Plaza

Elmsford, NY 10523

914-699-0101

sales@mormax.com mormax.com

**Tamper Resistant AC Receptacle** 

USB-A & USB-C (20W)

3-Way Switch