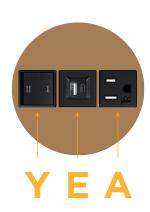

## **Module/Port Options:**

- **Tamper Resistant AC Receptacle**
- USB-A & USB-C (20W)
- Double USB-A (Fast Charging Ports 18W)
- HDMI
- CAT 6
- 12 RJ 12
- Switched AC
- 3-Way Switch (Low Voltage)
- V USB-C (45W High Speed Charging Port)
- USB-C (25W High Speed Charging Port)
- R Switched AC (Rocker Switch)
- **Dimmer Switch**

# Distributed by

Mormax Company, Inc. 8 Westchester Plaza

Elmsford, NY 10523

914-699-0101

sales@mormax.com mormax.com

**Tamper Resistant AC Receptacle** 

USB-A & USB-C (20W)

3-Way Switch