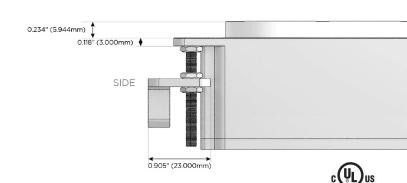

Custom Finishes Available M-POWER-3T-AEY-BZ5RNDSB(2)

# AC POWER & DATA CONNECTIVITY SOLUTION

M-POWER-3T-AEY-BZ5RNDSB(2)