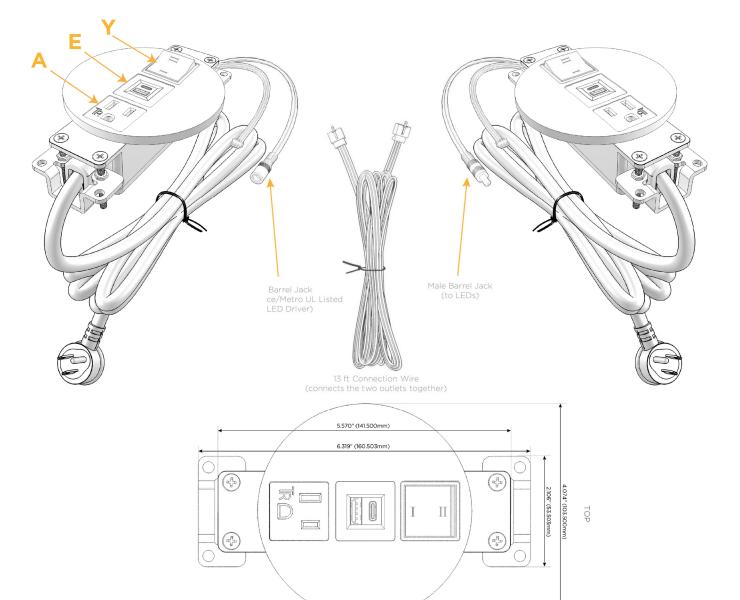

## **Module/Port Options:**

- **Tamper Resistant AC Receptacle**
- USB-A & USB-C (20W)
- Double USB-A (Fast Charging Ports 18W)
- HDMI
- CAT 6
- 12 RJ 12
- Switched AC
- 3-Way Switch (Low Voltage)
- V USB-C (45W High Speed Charging Port)
- USB-C (25W High Speed Charging Port)
- R Switched AC (Rocker Switch)
- **Dimmer Switch**

## Plug:

Supplied with Low Profile Flat 45° Angle 120 VAC

Optional Standard Straight 120 VAC Plug

Optional Straight 120 VAC Pass-through Plug

- CLEAN, COMPACT DESIGN
- **STREAMLINED**
- LOW PROFILE
- SIDE-EXITING CORDS
- **PLUG & PLAY**
- 6' AC CORD & PLUG (FLAT PLUG STANDARD)
- **CUSTOMIZABLE CONFIGURATIONS AND FINISHES**
- **UL LISTED FOR MOUNTING IN FURNITURE**
- 15A

UL LISTED AND APPROVED FOR USE ONLY WITH METRO LIGHT & POWER'S UL LISTED LEDS & CLASS 2 UL LISTED LED DRIVERS