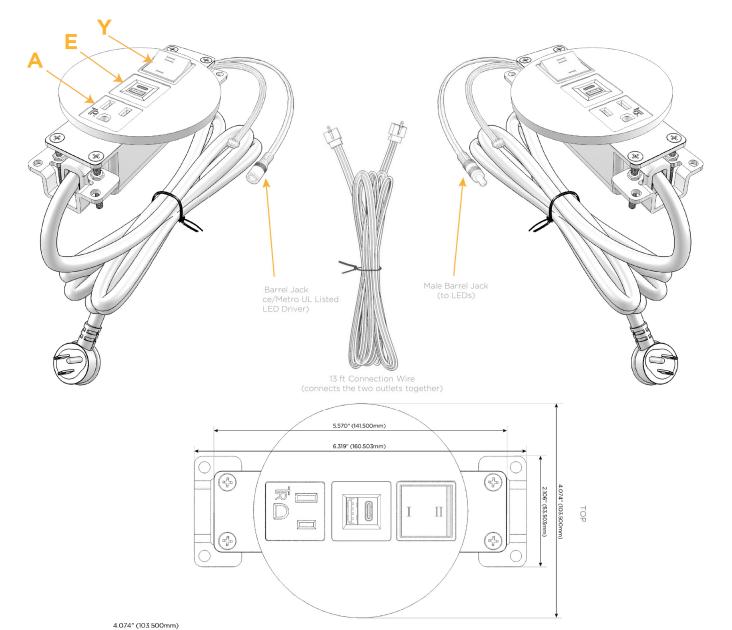

# Distributed by

Mormax Company, Inc.
8 Westchester Plaza

Elmsford, NY 10523

<u>C</u>

914-699-0101

sales@mormax.com mormax.com

A Tamper Resistant AC Receptacle

E USB-A & USB-C (20W)

Y 3-Way Switch

UL LISTED AND APPROVED FOR USE ONLY WITH METRO LIGHT & POWER'S UL LISTED LEDS & CLASS 2 UL LISTED LED DRIVERS