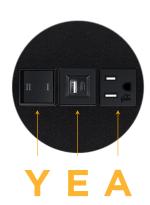

# Distributed by

Mormax Company, Inc.
8 Westchester Plaza

Elmsford, NY 10523

<u>C</u>

914-699-0101

sales@mormax.com mormax.com

A Tamper Resistant AC Receptacle

E USB-A & USB-C (20W)

Y 3-Way Switch