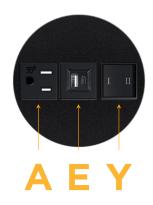

# Distributed by

Mormax Company, Inc.
8 Westchester Plaza

Elmsford, NY 10523

<u>C</u>

914-699-0101

sales@mormax.com mormax.com

A Tamper Resistant AC Receptacle

E USB-A & USB-C (20W)

Y 3-Way Switch