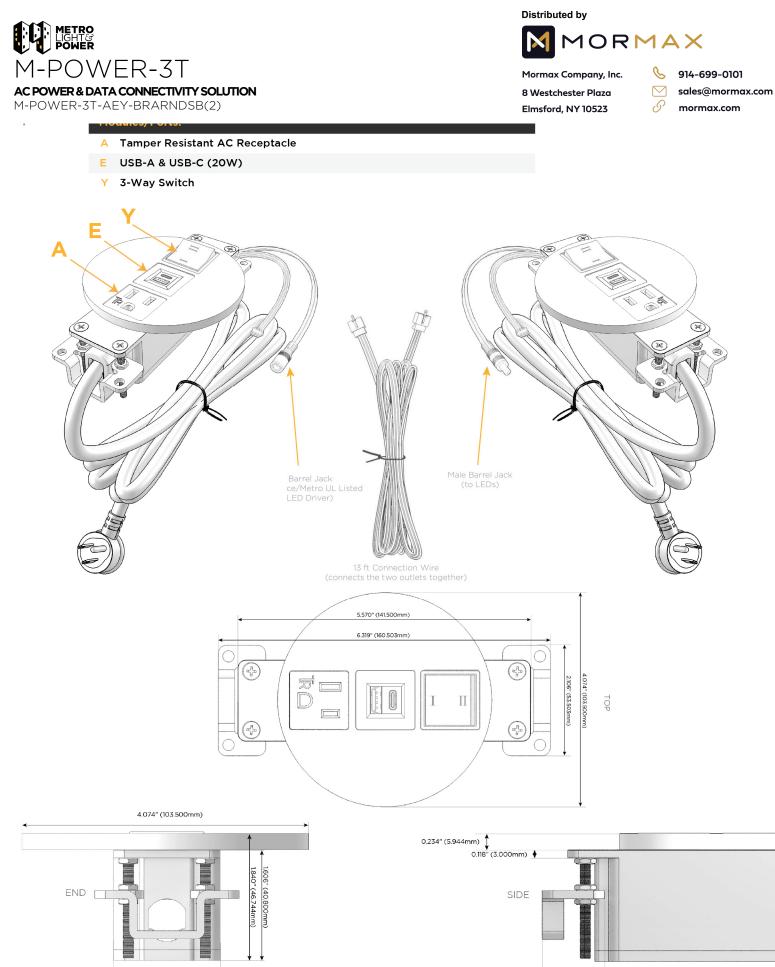

## **Module/Port Options:**

- **Tamper Resistant AC Receptacle** Δ
- USB-A & USB-C (20W) Е
- Double USB-A (Fast Charging Ports 18W) M
- HDMI H.
- 6 CAT 6
- 12 RJ 12
- Switched AC X
- 3-Way Switch (Low Voltage) Y
- V USB-C (45W High Speed Charging Port)
- USB-C (25W High Speed Charging Port) S
- R Switched AC (Rocker Switch)
- D **Dimmer Switch**

### Plug:

Supplied with Low Profile Flat 45° Angle 120 VAC Plug

**Optional Standard Straight 120 VAC Plug** 

Optional Straight 120 VAC Pass-through Plug

- CLEAN, COMPACT DESIGN
- STREAMLINED
- LOW PROFILE
- SIDE-EXITING CORDS
- PLUG & PLAY
- 6' AC CORD & PLUG (FLAT PLUG STANDARD)
- CUSTOMIZABLE CONFIGURATIONS AND FINISHES
- **UL LISTED FOR MOUNTING IN FURNITURE**
- 15A

# UL LISTED AND APPROVED FOR USE ONLY WITH METRO LIGHT & POWER'S UL LISTED LEDS & CLASS 2 UL LISTED LED DRIVERS

← → 0.905" (23.000mm)

© 2024 Metro Light & Power, LLC. All rights reserved. US Patent No(s) 10,841,990; 10,847,959; other Patents Pending Metro Light & Power, LLC | 11 Smith St Englewood, NJ 07631 | T: 201-416-4160 | F: 208-979-4613 | info@metrolightandpower.com | www.metrolightandpower.com