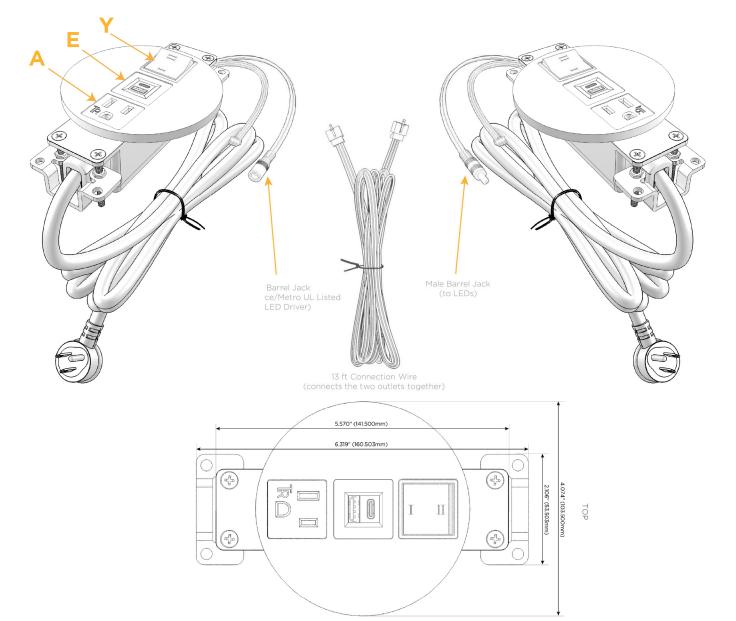

## Plug:

Supplied with Low Profile Flat 45° Angle 120 VAC

Optional Standard Straight 120 VAC Plug

Optional Straight 120 VAC Pass-through Plug

- CLEAN, COMPACT DESIGN
- **STREAMLINED**
- LOW PROFILE
- SIDE-EXITING CORDS
- **PLUG & PLAY**
- 6' AC CORD & PLUG (FLAT PLUG STANDARD)
- **CUSTOMIZABLE CONFIGURATIONS AND FINISHES**
- **UL LISTED FOR MOUNTING IN FURNITURE**
- 15A

UL LISTED AND APPROVED FOR USE ONLY WITH METRO LIGHT & POWER'S UL LISTED LEDS & CLASS 2 UL LISTED LED DRIVERS

# Distributed by

Mormax Company, Inc.

914-699-0101

mormax.com

sales@mormax.com

8 Westchester Plaza Elmsford, NY 10523

- E USB-A & USB-C (20W)
- Y 3-Way Switch