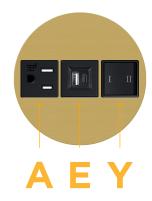

### **SOLID BRASS BRUSHED**

Custom Finishes Available M-POWER-3T-AEY-BR4RNDB(2)

## **Module/Port Options:**

- **Tamper Resistant AC Receptacle**
- USB-A & USB-C (20W)
- Double USB-A (Fast Charging Ports 18W)
- HDMI
- CAT 6
- 12 RJ 12
- Switched AC
- 3-Way Switch (Low Voltage)
- V USB-C (45W High Speed Charging Port)
- USB-C (25W High Speed Charging Port)
- R Switched AC (Rocker Switch)
- **Dimmer Switch**

# Distributed by

Mormax Company, Inc.

914-699-0101

mormax.com

sales@mormax.com

8 Westchester Plaza Elmsford, NY 10523

- E USB-A & USB-C (20W)
- Y 3-Way Switch