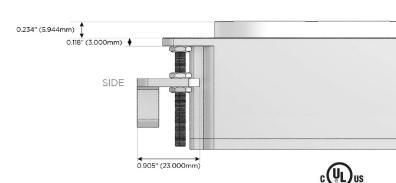

## Plug:

Supplied with Low Profile Flat 45° Angle 120 VAC

Optional Standard Straight 120 VAC Plug

Optional Straight 120 VAC Pass-through Plug

- CLEAN, COMPACT DESIGN
- **STREAMLINED**
- LOW PROFILE
- SIDE-EXITING CORDS
- **PLUG & PLAY**
- 6' AC CORD & PLUG (FLAT PLUG STANDARD)
- **CUSTOMIZABLE CONFIGURATIONS AND FINISHES**
- **UL LISTED FOR MOUNTING IN FURNITURE**
- 15A