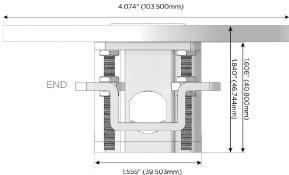

arging Port)
- R Switched AC (Rocker Switch)
- **Dimmer Switch**

## Plug:

Supplied with Low Profile Flat 45° Angle 120 VAC

Optional Standard Straight 120 VAC Plug

Optional Straight 120 VAC Pass-through Plug

- CLEAN, COMPACT DESIGN
- **STREAMLINED**
- LOW PROFILE
- SIDE-EXITING CORDS
- **PLUG & PLAY**
- 6' AC CORD & PLUG (FLAT PLUG STANDARD)
- **CUSTOMIZABLE CONFIGURATIONS AND FINISHES**
- **UL LISTED FOR MOUNTING IN FURNITURE**
- 15A

UL LISTED AND APPROVED FOR USE ONLY WITH METRO LIGHT & POWER'S UL LISTED LEDS & CLASS 2 UL LISTED LED DRIVERS





## AC POWER & DATA CONNECTIVITY SOLUTION

M-POWER-3T-AEY-BR4RNDB(2)

# Distributed by



Mormax Company, Inc.

914-699-0101

mormax.com

sales@mormax.com

8 Westchester Plaza Elmsford, NY 10523



- E USB-A & USB-C (20W)
- Y 3-Way Switch