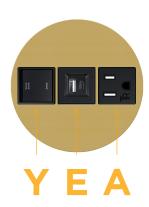

### **SOLID BRASS BRUSHED**

Custom Finishes Available M-POWER-3T-AEY-BR4RNDB(2)

## **Module/Port Options:**

- **Tamper Resistant AC Receptacle**
- USB-A & USB-C (20W)
- Double USB-A (Fast Charging Ports 18W)
- HDMI
- CAT 6
- 12 RJ 12
- Switched AC
- 3-Way Switch (Low Voltage)
- V USB-C (45W High Speed Charging Port)
- USB-C (25W High Speed Charging Port)
- R Switched AC (Rocker Switch)
- **Dimmer Switch**

# Distributed by

Mormax Company, Inc.

914-699-0101

mormax.com

sales@mormax.com

8 Westchester Plaza Elmsford, NY 10523

- E USB-A & USB-C (20W)
- Y 3-Way Switch