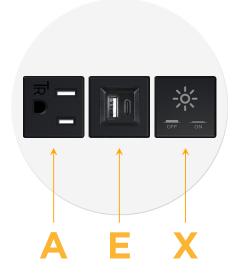

#### **Module/Port Options:**

- **Tamper Resistant AC Receptacle** Α
- Е USB-A & USB-C (20W)
- Double USB-A (Fast Charging Ports 18W) Μ
- н HDMI
- 6 CAT 6
- 12 RJ 12
- X Switched AC
- V 3-Way Switch (Low Voltage)
- USB-C (45W High Speed Charging Port) V
- USB-C (25W High Speed Charging Port) S
- Switched AC (Rocker Switch) R
- **Dimmer Switch**