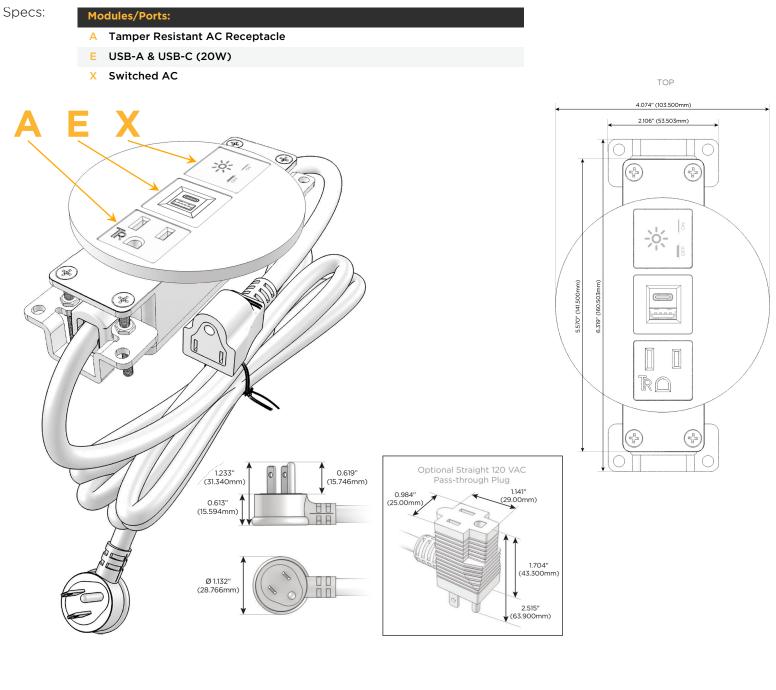

#### **Module/Port Options:**

- **Tamper Resistant AC Receptacle** Α
- Е USB-A & USB-C (20W)
- Double USB-A (Fast Charging Ports 18W) Μ
- н HDMI
- 6 CAT 6
- 12 RJ 12
- X Switched AC
- V 3-Way Switch (Low Voltage)
- USB-C (45W High Speed Charging Port) V
- USB-C (25W High Speed Charging Port) S
- Switched AC (Rocker Switch) R
- **Dimmer Switch**

#### Plug:

Supplied with Low Profile Flat 45° Angle 120 VAC Plug

**Optional Standard Straight 120 VAC Plug** 

**Optional Straight 120 VAC Pass-through Plug** 

- CLEAN, COMPACT DESIGN
- STREAMLINED
- LOW PROFILE
- SIDE-EXITING CORDS
- PLUG & PLAY
- 6' AC CORD & PLUG (FLAT PLUG STANDARD)
- CUSTOMIZABLE CONFIGURATIONS AND FINISHES
- UL LISTED FOR MOUNTING IN FURNITURE
- 15A