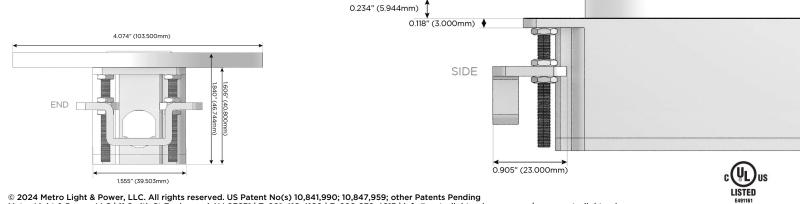

#### Plug:

Supplied with Low Profile Flat 45° Angle 120 VAC Plug

**Optional Standard Straight 120 VAC Plug** 

**Optional Straight 120 VAC Pass-through Plug** 

- CLEAN, COMPACT DESIGN
- STREAMLINED
- LOW PROFILE
- SIDE-EXITING CORDS
- PLUG & PLAY
- 6' AC CORD & PLUG (FLAT PLUG STANDARD)
- CUSTOMIZABLE CONFIGURATIONS AND FINISHES
- UL LISTED FOR MOUNTING IN FURNITURE
- 15A

## AC POWER & DATA CONNECTIVITY SOLUTION

M-POWER-3T-AEX-WRNDSB

Mormax Company, Inc. 8 Westchester Plaza Elmsford, NY 10523

C 914-699-0101  $\bigtriangledown$ sales@mormax.com

mormax.com

WER DISTR

© 2024 Metro Light & Power, LLC. All rights reserved. US Patent No(s) 10,841,990; 10,847,959; other Patents Pending Metro Light & Power, LLC | 11 Smith St Englewood, NJ 07631 | T: 201-416-4160 | F: 208-979-4613 | info@metrolightandpower.com | www.metrolightandpower.com