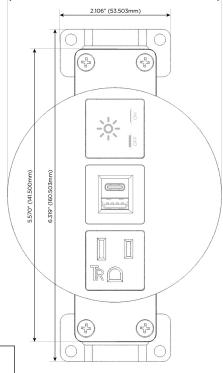

## **Module/Port Options:**

- A Tamper Resistant AC Receptacle
- E USB-A & USB-C (20W)
- M Double USB-A (Fast Charging Ports 18W)
- H HDMI
- 6 CAT 6
- 12 RJ 12
- X Switched AC
- Y 3-Way Switch (Low Voltage)
- V USB-C (45W High Speed Charging Port)
- S USB-C (25W High Speed Charging Port)
- R Switched AC (Rocker Switch)
- Dimmer Switch

# Modules/Ports:

- **Tamper Resistant AC Receptacle**
- USB-A & USB-C (20W)
- Switched AC

TOP 4.074" (103.500mm)