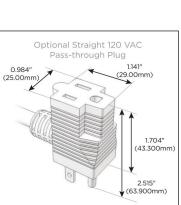

#### Plug:

Supplied with Low Profile Flat 45° Angle 120 VAC Plug

Optional Standard Straight 120 VAC Plug

Optional Straight 120 VAC Pass-through Plug

- CLEAN, COMPACT DESIGN
- STREAMLINED
- LOW PROFILE
- SIDE-EXITING CORDS
- PLUG & PLAY
- 6' AC CORD & PLUG (FLAT PLUG STANDARD)
- CUSTOMIZABLE CONFIGURATIONS AND FINISHES
- UL LISTED FOR MOUNTING IN FURNITURE
- 15A