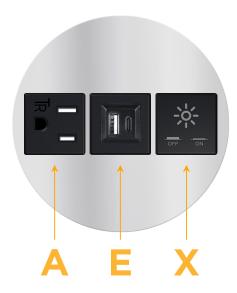

## **Module/Port Options:**

- A Tamper Resistant AC Receptacle
- E USB-A & USB-C (20W)
- M Double USB-A (Fast Charging Ports 18W)
- H HDMI
- 6 CAT 6
- 12 RJ 12
- X Switched AC
- Y 3-Way Switch (Low Voltage)
- V USB-C (45W High Speed Charging Port)
- S USB-C (25W High Speed Charging Port)
- R Switched AC (Rocker Switch)
- Dimmer Switch

# Modules/Ports:

- **Tamper Resistant AC Receptacle**
- USB-A & USB-C (20W)
- Switched AC

TOP 4.074" (103.500mm)