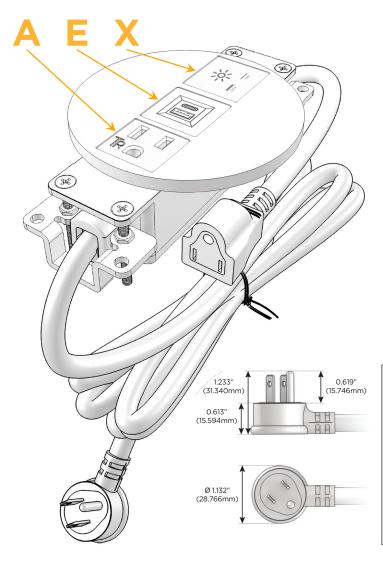

## **Module/Port Options:**

- A Tamper Resistant AC Receptacle
- E USB-A & USB-C (20W)
- M Double USB-A (Fast Charging Ports 18W)
- H HDMI
- 6 CAT 6
- 12 RJ 12
- X Switched AC
- Y 3-Way Switch (Low Voltage)
- V USB-C (45W High Speed Charging Port)
- S USB-C (25W High Speed Charging Port)
- R Switched AC (Rocker Switch)
- Dimmer Switch

#### Plug:

Supplied with Low Profile Flat 45° Angle 120 VAC Plug

Optional Standard Straight 120 VAC Plug

Optional Straight 120 VAC Pass-through Plug

- CLEAN, COMPACT DESIGN
- STREAMLINED
- LOW PROFILE
- SIDE-EXITING CORDS
- PLUG & PLAY
- 6' AC CORD & PLUG (FLAT PLUG STANDARD)
- CUSTOMIZABLE CONFIGURATIONS AND FINISHES
- UL LISTED FOR MOUNTING IN FURNITURE
- 15A

# Modules/Ports:

- **Tamper Resistant AC Receptacle**
- USB-A & USB-C (20W)
- Switched AC

TOP 4.074" (103.500mm)