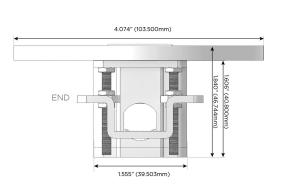

#### AC POWER & DATA CONNECTIVITY SOLUTION

M-POWER-3T-AEX-SS8RNDB

Distributed by

Mormax Company, Inc.

914-699-0101

sales@mormax.com mormax.com

8 Westchester Plaza Elmsford, NY 10523

Specs:

# Modules/Ports:

- **Tamper Resistant AC Receptacle**
- USB-A & USB-C (20W)
- Switched AC

TOP 4.074" (103.500mm)