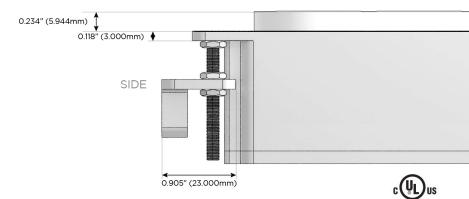

#### AC POWER & DATA CONNECTIVITY SOLUTION

M-POWER-3T-AEX-SS8RNDB

Distributed by

Mormax Company, Inc.

914-699-0101

sales@mormax.com mormax.com

8 Westchester Plaza Elmsford, NY 10523

Specs:

# Modules/Ports:

- **Tamper Resistant AC Receptacle**
- USB-A & USB-C (20W)
- Switched AC

TOP 4.074" (103.500mm)