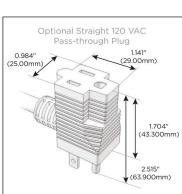

#### Plug:

Supplied with Low Profile Flat 45° Angle 120 VAC Plug

Optional Standard Straight 120 VAC Plug

Optional Straight 120 VAC Pass-through Plug

- · CLEAN, COMPACT DESIGN
- STREAMLINED
- LOW PROFILE
- SIDE-EXITING CORDS
- PLUG & PLAY
- 6' AC CORD & PLUG (FLAT PLUG STANDARD)
- CUSTOMIZABLE CONFIGURATIONS AND FINISHES
- UL LISTED FOR MOUNTING IN FURNITURE
- 15A