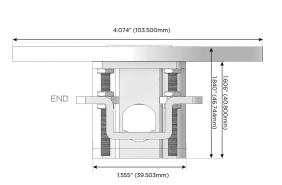

## Modules/Ports:

- A Tamper Resistant AC Receptacle
- E USB-A & USB-C (20W)
- X Switched AC

TOP 4.074" (103.500mm)