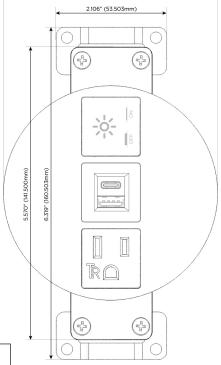

## **Module/Port Options:**

- A Tamper Resistant AC Receptacle
- E USB-A & USB-C (20W)
- M Double USB-A (Fast Charging Ports 18W)
- H HDMI
- 6 CAT 6
- 12 RJ 12
- X Switched AC
- Y 3-Way Switch (Low Voltage)
- V USB-C (45W High Speed Charging Port)
- S USB-C (25W High Speed Charging Port)
- R Switched AC (Rocker Switch)
- D Dimmer Switch