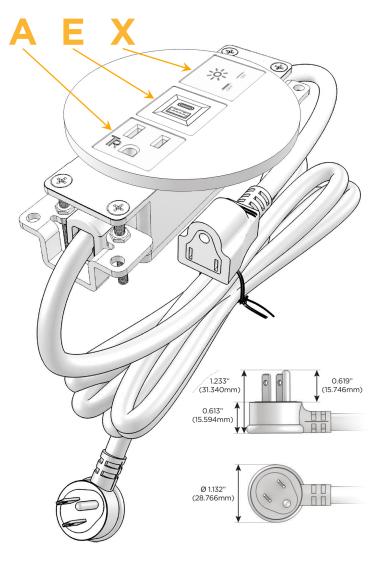

#### Plug:

Supplied with Low Profile Flat 45° Angle 120 VAC Plug

Optional Standard Straight 120 VAC Plug

Optional Straight 120 VAC Pass-through Plug

- · CLEAN, COMPACT DESIGN
- STREAMLINED
- LOW PROFILE
- SIDE-EXITING CORDS
- PLUG & PLAY
- 6' AC CORD & PLUG (FLAT PLUG STANDARD)
- CUSTOMIZABLE CONFIGURATIONS AND FINISHES
- UL LISTED FOR MOUNTING IN FURNITURE
- 15A

## Modules/Ports:

- A Tamper Resistant AC Receptacle
- E USB-A & USB-C (20W)
- X Switched AC

TOP 4.074" (103.500mm)