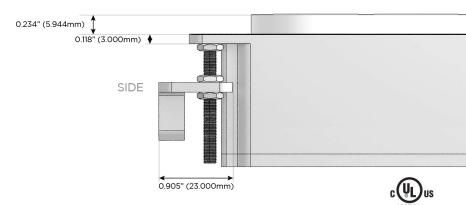

#### Plug:

Supplied with Low Profile Flat 45° Angle 120 VAC Plug

Optional Standard Straight 120 VAC Plug

Optional Straight 120 VAC Pass-through Plug

- · CLEAN, COMPACT DESIGN
- STREAMLINED
- LOW PROFILE
- SIDE-EXITING CORDS
- PLUG & PLAY
- 6' AC CORD & PLUG (FLAT PLUG STANDARD)
- CUSTOMIZABLE CONFIGURATIONS AND FINISHES
- UL LISTED FOR MOUNTING IN FURNITURE
- 15A