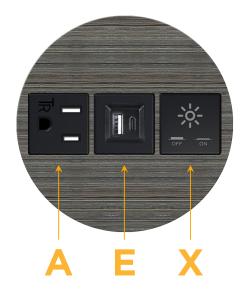

## Modules/Ports:

- A Tamper Resistant AC Receptacle
- E USB-A & USB-C (20W)
- X Switched AC

TOP 4.074" (103.500mm)