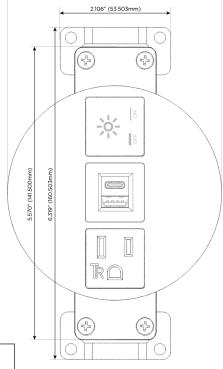

## **Module/Port Options:**

- A Tamper Resistant AC Receptacle
- E USB-A & USB-C (20W)
- M Double USB-A (Fast Charging Ports 18W)
- H HDMI
- 6 CAT 6
- 12 RJ 12
- X Switched AC
- Y 3-Way Switch (Low Voltage)
- V USB-C (45W High Speed Charging Port)
- S USB-C (25W High Speed Charging Port)
- R Switched AC (Rocker Switch)
- Dimmer Switch

# Distributed by

Mormax Company, Inc. 8 Westchester Plaza

Elmsford, NY 10523

914-699-0101

sales@mormax.com mormax.com

**Modules/Ports:** 

- **Tamper Resistant AC Receptacle**
- USB-A & USB-C (20W)
- Switched AC