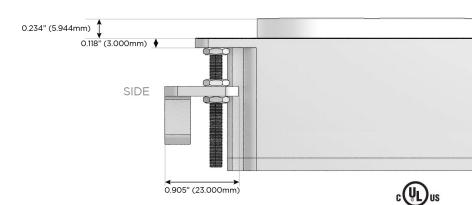

ging Port)
- S USB-C (25W High Speed Charging Port)
- R Switched AC (Rocker Switch)
- Dimmer Switch

### Plug:

Supplied with Low Profile Flat 45° Angle 120 VAC Plug

Optional Standard Straight 120 VAC Plug

Optional Straight 120 VAC Pass-through Plug

- CLEAN, COMPACT DESIGN
- STREAMLINED
- LOW PROFILE
- SIDE-EXITING CORDS
- PLUG & PLAY
- 6' AC CORD & PLUG (FLAT PLUG STANDARD)
- CUSTOMIZABLE CONFIGURATIONS AND FINISHES
- UL LISTED FOR MOUNTING IN FURNITURE
- 15A





### AC POWER & DATA CONNECTIVITY SOLUTION

M-POWER-3T-AEX-CURNDSB

Specs:

# Distributed by



Mormax Company, Inc. 8 Westchester Plaza

Elmsford, NY 10523

914-699-0101

sales@mormax.com mormax.com

**Modules/Ports:** 

- **Tamper Resistant AC Receptacle**
- USB-A & USB-C (20W)
- Switched AC

TOP 4.074" (103.500mm)