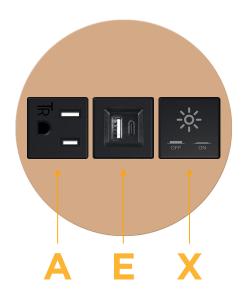

## **Module/Port Options:**

- A Tamper Resistant AC Receptacle
- E USB-A & USB-C (20W)
- M Double USB-A (Fast Charging Ports 18W)
- H HDMI
- 6 CAT 6
- 12 RJ 12
- X Switched AC
- Y 3-Way Switch (Low Voltage)
- V USB-C (45W High Speed Charging Port)
- S USB-C (25W High Speed Charging Port)
- R Switched AC (Rocker Switch)
- Dimmer Switch

# Distributed by

Mormax Company, Inc. 8 Westchester Plaza

Elmsford, NY 10523

914-699-0101

sales@mormax.com mormax.com

**Modules/Ports:** 

- **Tamper Resistant AC Receptacle**
- USB-A & USB-C (20W)
- Switched AC