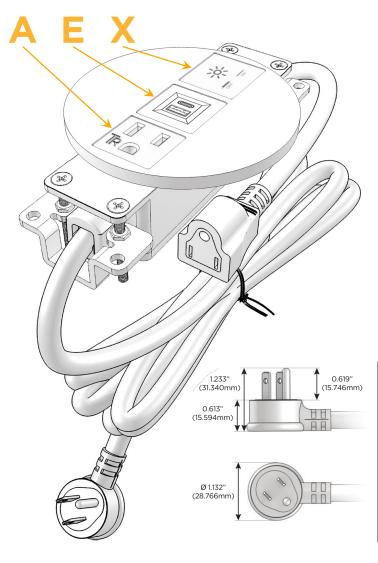

### Plug:

Supplied with Low Profile Flat 45° Angle 120 VAC Plug

Optional Standard Straight 120 VAC Plug

Optional Straight 120 VAC Pass-through Plug

- CLEAN, COMPACT DESIGN
- STREAMLINED
- LOW PROFILE
- SIDE-EXITING CORDS
- PLUG & PLAY
- 6' AC CORD & PLUG (FLAT PLUG STANDARD)
- CUSTOMIZABLE CONFIGURATIONS AND FINISHES
- UL LISTED FOR MOUNTING IN FURNITURE
- 15A

## **Module/Port Options:**

- A Tamper Resistant AC Receptacle
- E USB-A & USB-C (20W)
- M Double USB-A (Fast Charging Ports 18W)
- H HDMI
- 6 CAT 6
- 12 RJ 12
- X Switched AC
- Y 3-Way Switch (Low Voltage)
- V USB-C (45W High Speed Charging Port)
- S USB-C (25W High Speed Charging Port)
- R Switched AC (Rocker Switch)
- Dimmer Switch