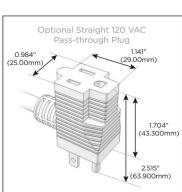

#### Plug:

Supplied with Low Profile Flat 45° Angle 120 VAC

Optional Standard Straight 120 VAC Plug

Optional Straight 120 VAC Pass-through Plug

- CLEAN, COMPACT DESIGN
- **STREAMLINED**
- LOW PROFILE
- SIDE-EXITING CORDS
- **PLUG & PLAY**
- 6' AC CORD & PLUG (FLAT PLUG STANDARD)
- **CUSTOMIZABLE CONFIGURATIONS AND FINISHES**
- UL LISTED FOR MOUNTING IN FURNITURE
- 15A