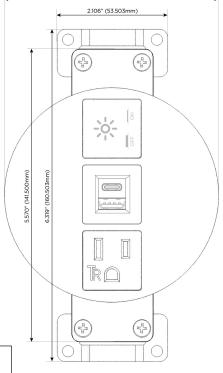

# **Modules/Ports:**

- **Tamper Resistant AC Receptacle**
- USB-A & USB-C (20W)
- Switched AC

TOP

4.074" (103.500mm)