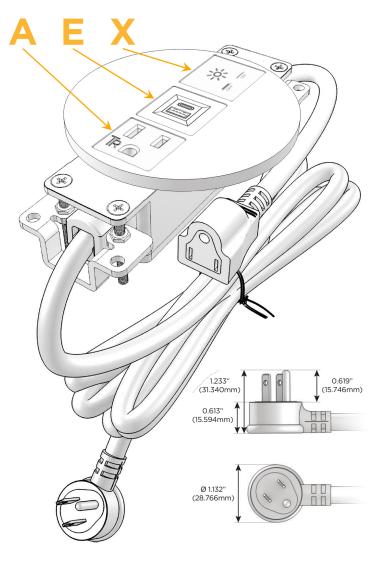

#### Plug:

Supplied with Low Profile Flat 45° Angle 120 VAC

Optional Standard Straight 120 VAC Plug

Optional Straight 120 VAC Pass-through Plug

- CLEAN, COMPACT DESIGN
- **STREAMLINED**
- LOW PROFILE
- SIDE-EXITING CORDS
- **PLUG & PLAY**
- 6' AC CORD & PLUG (FLAT PLUG STANDARD)
- **CUSTOMIZABLE CONFIGURATIONS AND FINISHES**
- UL LISTED FOR MOUNTING IN FURNITURE
- 15A

#### AC POWER & DATA CONNECTIVITY SOLUTION

M-POWER-3T-AEX-CHRNDSB

# Distributed by

Mormax Company, Inc. 8 Westchester Plaza

Elmsford, NY 10523

914-699-0101

mormax.com

sales@mormax.com

Specs: