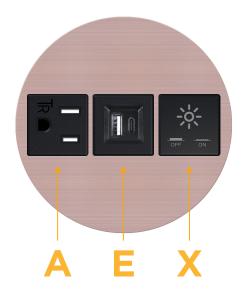

#### AC POWER & DATA CONNECTIVITY SOLUTION

M-POWER-3T-AEX-CHRNDSB

Bezel Finish: CHAMPAGNE (ZINC/STEEL)

Custom Finishes Available M-POWER-3T-AEX-CHRNDSB

# **Module/Port Options:**

- **Tamper Resistant AC Receptacle**
- **USB-A & USB-C (20W)**
- Double USB-A (Fast Charging Ports 18W)
- **HDMI**
- 6 CAT 6
- 12 RJ 12
- X Switched AC
- 3-Way Switch (Low Voltage)
- USB-C (45W High Speed Charging Port)
- **USB-C (25W High Speed Charging Port)**
- Switched AC (Rocker Switch)
- **Dimmer Switch**