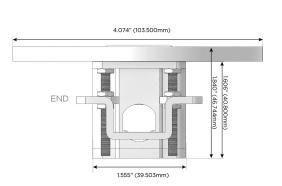

# **Modules/Ports:**

- **Tamper Resistant AC Receptacle**
- USB-A & USB-C (20W)
- Switched AC

TOP

4.074" (103.500mm)