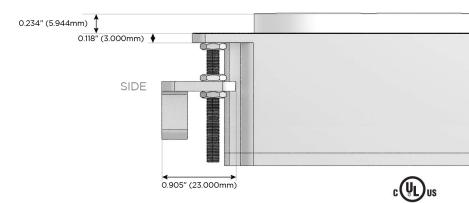

#### Plug:

Supplied with Low Profile Flat 45° Angle 120 VAC

Optional Standard Straight 120 VAC Plug

Optional Straight 120 VAC Pass-through Plug

- CLEAN, COMPACT DESIGN
- **STREAMLINED**
- LOW PROFILE
- SIDE-EXITING CORDS
- **PLUG & PLAY**
- 6' AC CORD & PLUG (FLAT PLUG STANDARD)
- **CUSTOMIZABLE CONFIGURATIONS AND FINISHES**
- UL LISTED FOR MOUNTING IN FURNITURE
- 15A