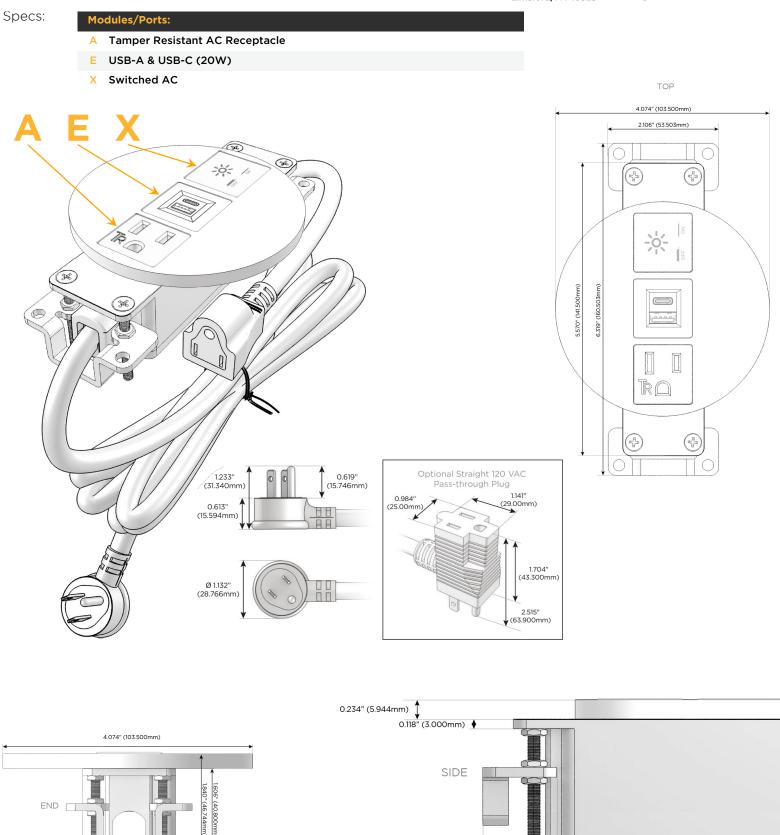

#### **Module/Port Options:**

- **Tamper Resistant AC Receptacle** Α
- Е USB-A & USB-C (20W)
- Double USB-A (Fast Charging Ports 18W) M
- н HDMI
- 6 CAT 6
- 12 RJ 12
- X Switched AC
- V 3-Way Switch (Low Voltage)
- USB-C (45W High Speed Charging Port) V
- USB-C (25W High Speed Charging Port) S
- Switched AC (Rocker Switch) R
- **Dimmer Switch**

### Plug:

Supplied with Low Profile Flat 45° Angle 120 VAC Plug

**Optional Standard Straight 120 VAC Plug** 

**Optional Straight 120 VAC Pass-through Plug** 

- CLEAN, COMPACT DESIGN
- STREAMLINED
- LOW PROFILE
- SIDE-EXITING CORDS
- PLUG & PLAY
- 6' AC CORD & PLUG (FLAT PLUG STANDARD)
- CUSTOMIZABLE CONFIGURATIONS AND FINISHES
- UL LISTED FOR MOUNTING IN FURNITURE
- 15A