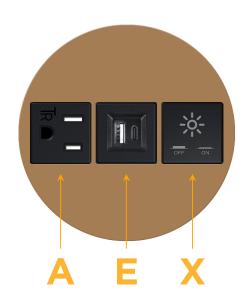

#### **Module/Port Options:**

- **Tamper Resistant AC Receptacle** Α
- Е USB-A & USB-C (20W)
- Double USB-A (Fast Charging Ports 18W) M
- н HDMI
- 6 CAT 6
- 12 RJ 12
- X Switched AC
- V 3-Way Switch (Low Voltage)
- USB-C (45W High Speed Charging Port) V
- USB-C (25W High Speed Charging Port) S
- Switched AC (Rocker Switch) R
- **Dimmer Switch**