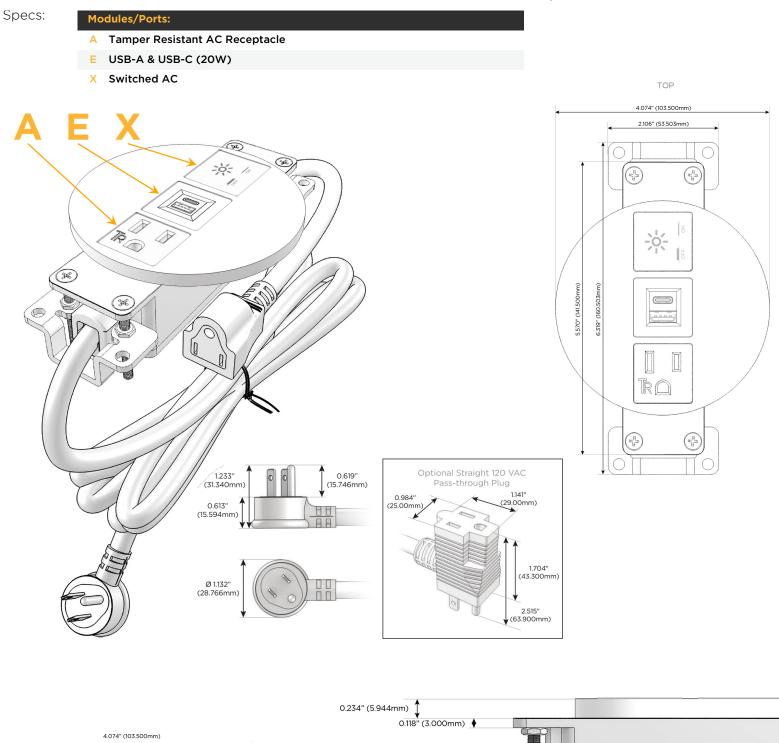

## **Module/Port Options:**

- **Tamper Resistant AC Receptacle** Α
- Е USB-A & USB-C (20W)
- Double USB-A (Fast Charging Ports 18W) M
- н HDMI
- 6 CAT 6
- 12 RJ 12
- X Switched AC
- V 3-Way Switch (Low Voltage)
- USB-C (45W High Speed Charging Port) V
- USB-C (25W High Speed Charging Port) S
- Switched AC (Rocker Switch) R
- **Dimmer Switch**

### Plug:

Supplied with Low Profile Flat 45° Angle 120 VAC Plug

**Optional Standard Straight 120 VAC Plug** 

**Optional Straight 120 VAC Pass-through Plug** 

- CLEAN, COMPACT DESIGN
- STREAMLINED
- LOW PROFILE
- SIDE-EXITING CORDS
- PLUG & PLAY
- 6' AC CORD & PLUG (FLAT PLUG STANDARD)
- CUSTOMIZABLE CONFIGURATIONS AND FINISHES
- UL LISTED FOR MOUNTING IN FURNITURE
- 15A