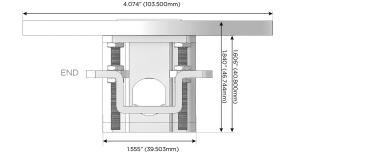

# AC POWER & DATA CONNECTIVITY SOLUTION

M-POWER-3T-AEX-BZ5RNDSB

Mormax Company, Inc. 8 Westchester Plaza Elmsford, NY 10523 ♦ 914-699-0101
✓ sales@mormax.com

mormax.com

SIDE

0.905" (23.000mm)

© 2024 Metro Light & Power, LLC. All rights reserved. US Patent No(s) 10,841,990; 10,847,959; other Patents Pending Metro Light & Power, LLC | 11 Smith St Englewood, NJ 07631 | T: 201-416-4160 | F: 208-979-4613 | info@metrolightandpower.com | www.metrolightandpower.com